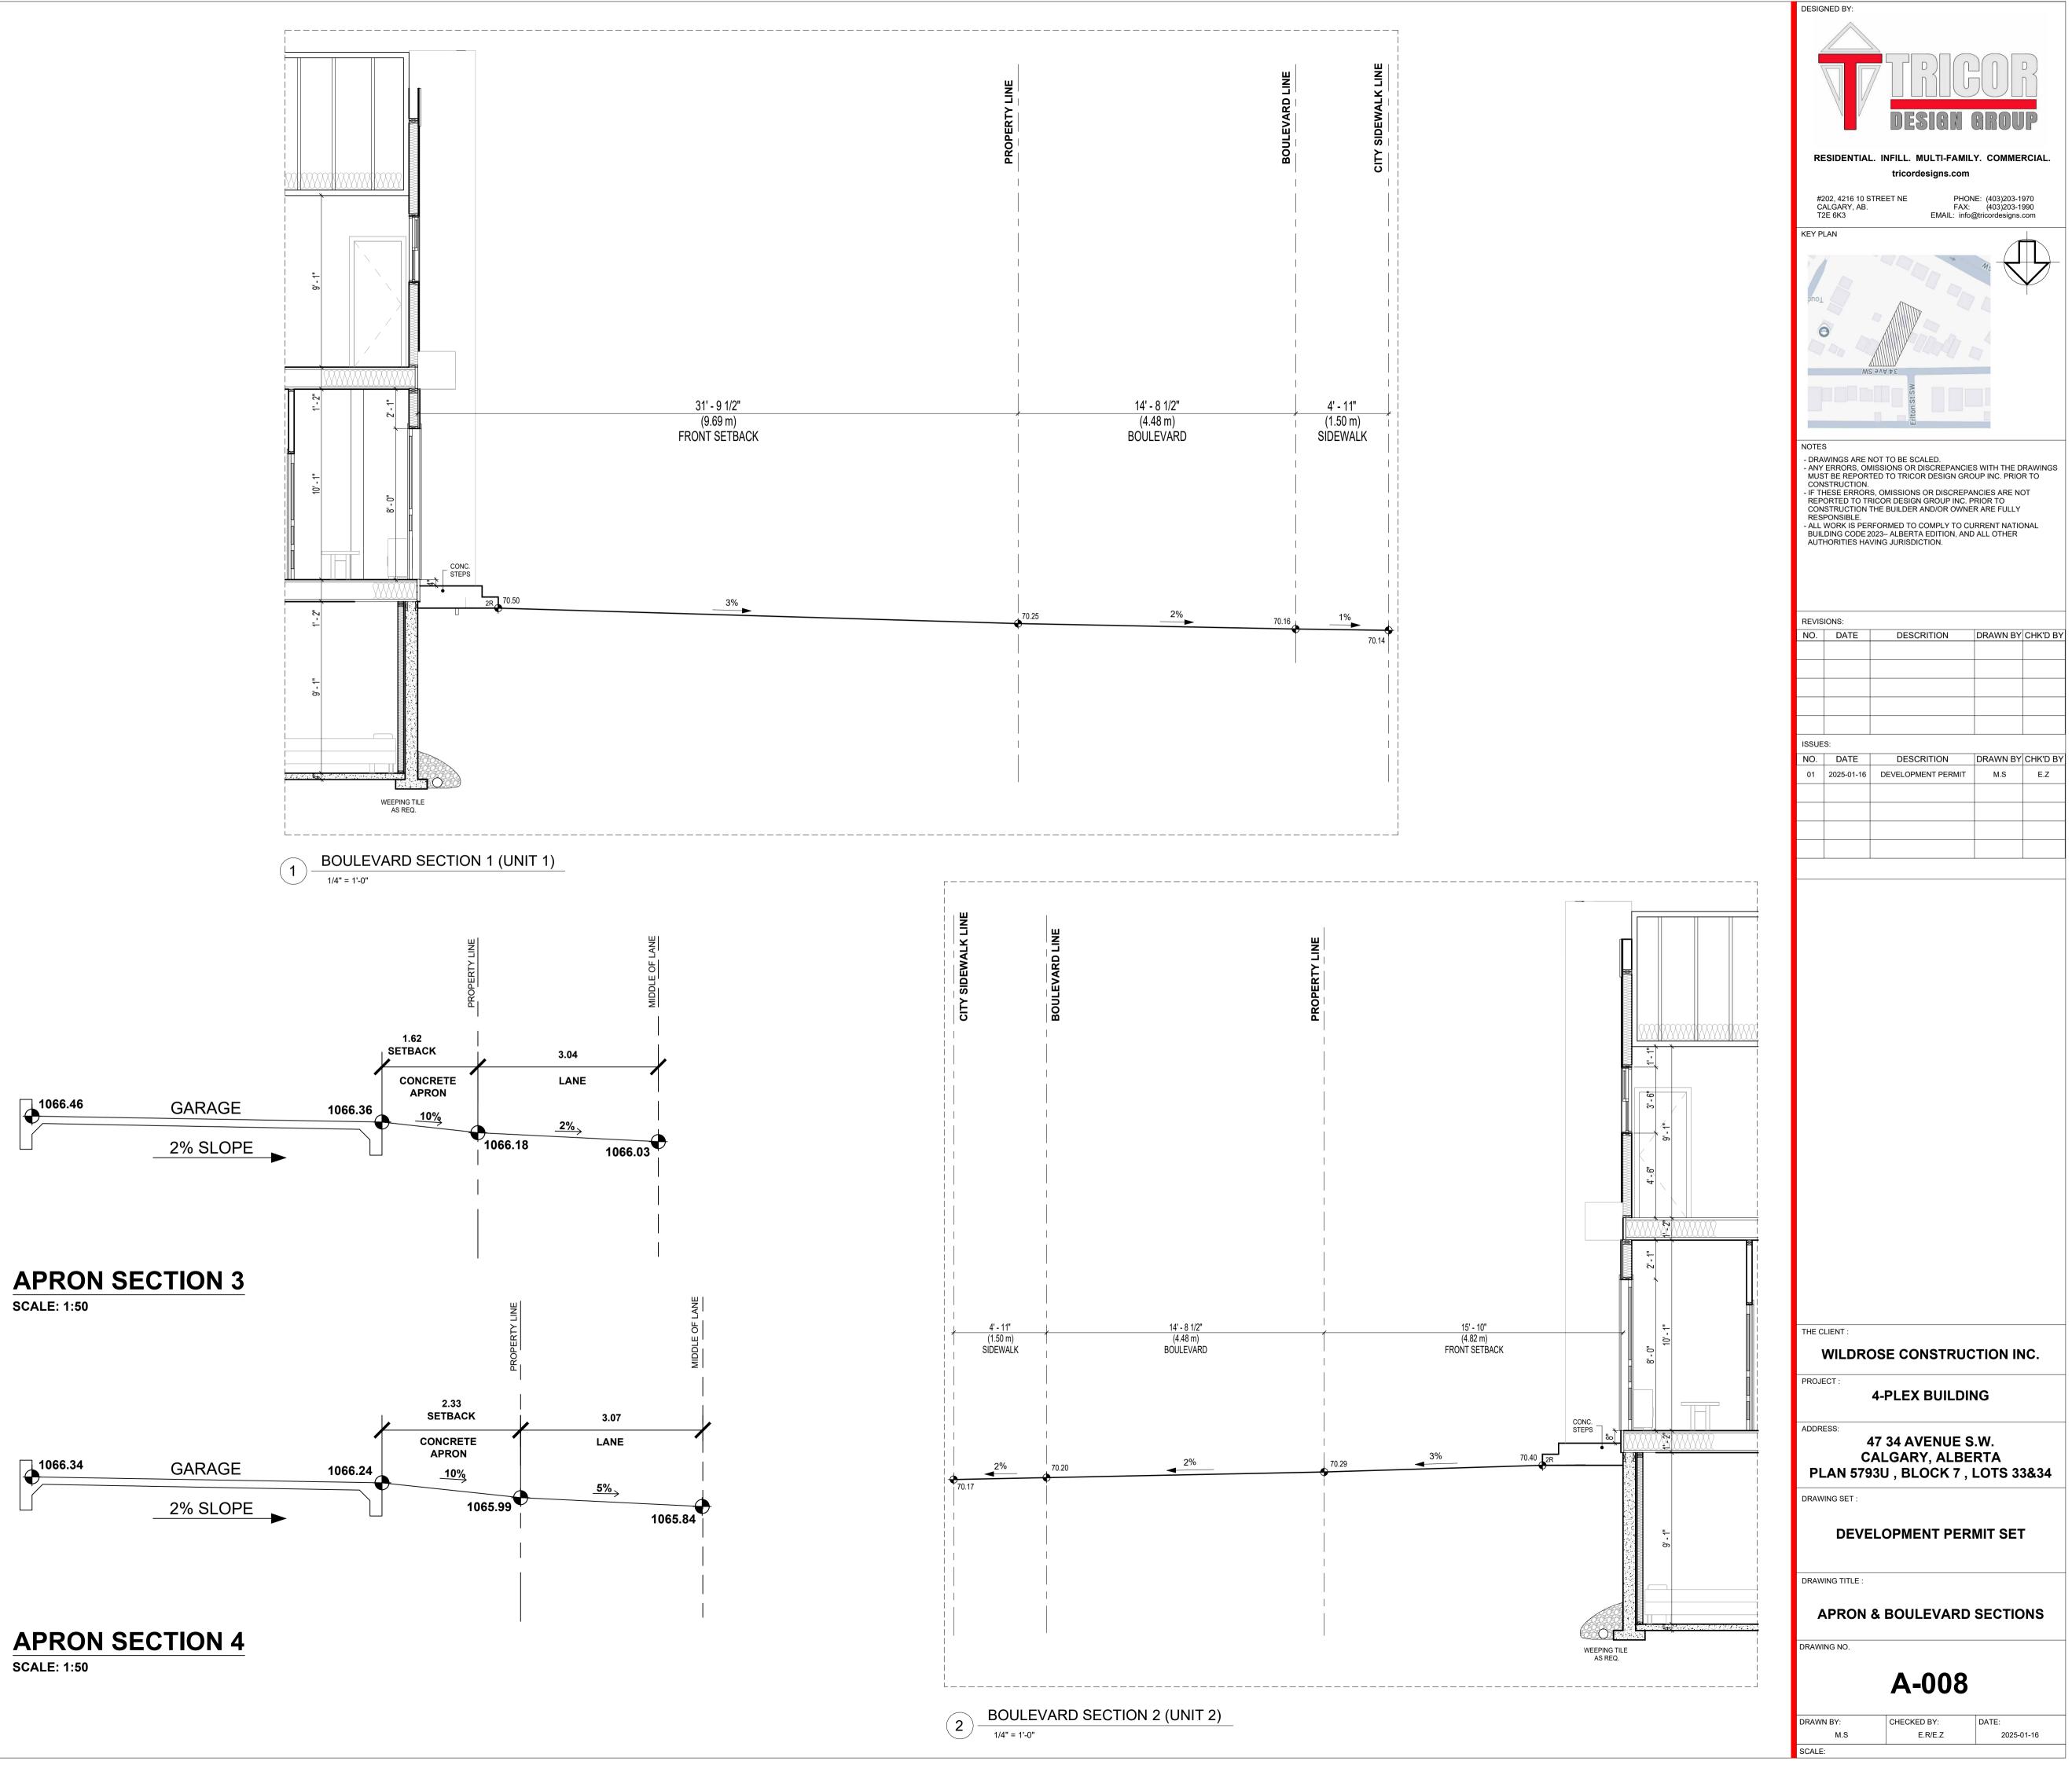

| <i>(</i> :                                                                 | DATE:<br>2025-0 <sup>-</sup>                                           | 1-16                       |
| 1 | SCALE                                                       |                                                                                                            |                                    | L.£                                                                                                                     |                                                                            | -020-0                                                                 |                            |



WOOD FENCE DETAIL







| DESIGNED BY:                                                                                                                                          |                                                                                                                                                                                                                                    |                                                                                     |  |  |
|-------------------------------------------------------------------------------------------------------------------------------------------------------|------------------------------------------------------------------------------------------------------------------------------------------------------------------------