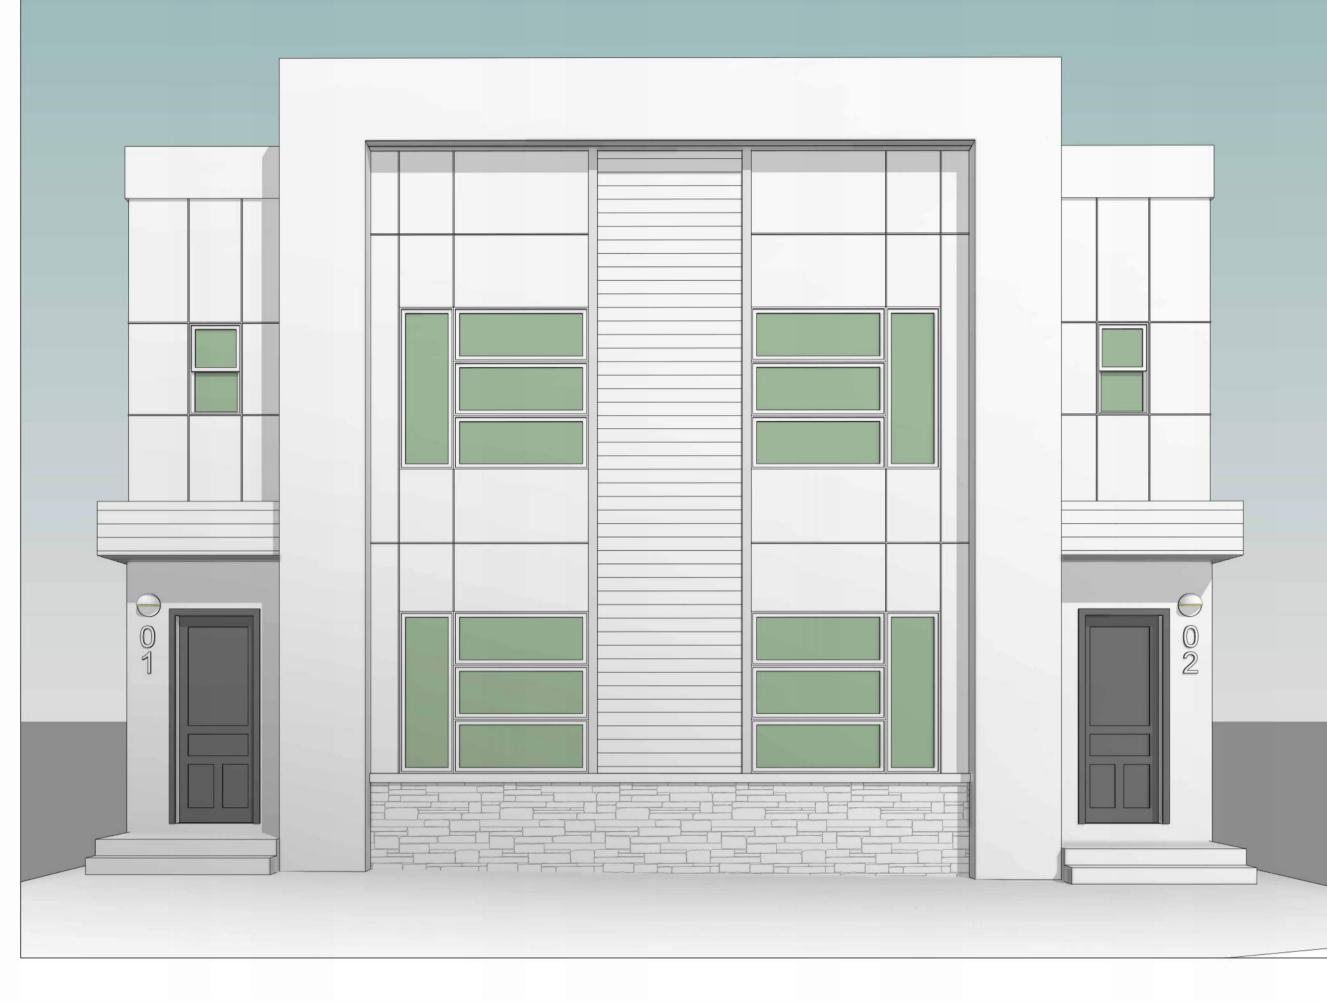

# 4-PLEX BUILDING 47 34 AVENUE S.W. CALGARY, ALBERTA PLAN 5793U , BLOCK 7 , LOTS 33&34

## DEVELOPMENT PERMIT SET ISSUE DATE : 2025-01-16

SITE PLAN

A-201 PROPOSED FRONT & REAR ELEVATIONS
A-202 PROPOSED RIGHT & LEFT ELEVATIONS
A-301 BUILDING SECTIONS
A-401 WINDOW SCHEDULE
A-402 DOOR SCHEDULE
A-501 ACCESSORY BUILDING (GARAGE)