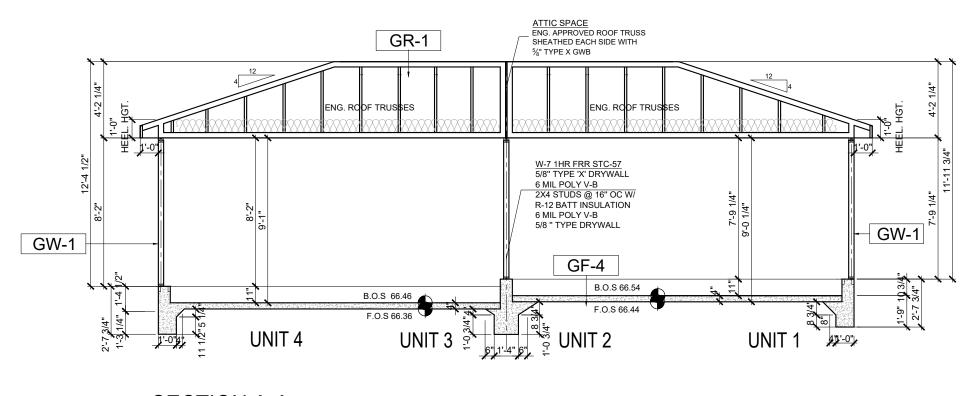

#### WALL AND PARTATION NOTES

- A. ALL WALLS TO U/S OF STRUCTURAL UNLESS NOTED OTHERWISE. ALLOW FOR APPLICABLE FIRESTOPPING INSTALLATION.
- **B. FOR ALL LOAD BEARING WALLS REFER TO STRUCTURAL** DRAWINGS.
- C. MECHANICAL LINES TO BE INSULATED, REFER TO MECHANICAL SPECIFICATION.
- D. WHERE A WALL IS MADE UP OF DIFFERENT PARTITION TYPES, PROVIDE RESILIENT CHANNEL (IF REQUIRED) AND ADDITIONAL LAYER OF GYPSUM BOARD (IF REQUIRED) SO THAT FINISHED GYPSUM BOARD FACES IN SMOOTH, ALIGN AND CONTINUOUS. AT WASHROOM / TUB / SHOWER INSTALLATIONS AT RATED PARTITIONS, ALLOW FOR GYPSUM BOARD LAYER OVER LIP OF FIXTURE FOR CONTINUOUS WALL FINISH ON ADJACENT WALLS.
- E. GRID LINE IS CENTER LINE OF PARTY WALL, TYPICAL FOR ALL SUITES. F. REFER TO STRUCTURAL DRAWINGS FOR SHEAR WALL
- **REQUIREMENT AND LOCATION.** G. ALL OSB SHEATHING SHALL BE 0-2 GRADE.
- H. H. REFER TO MECHANICAL AND ELECTRICAL DRAWINGS TO INDICATE GENERAL LOCATION AND ROUTE TO BE FOLLOWED BY PIPES AND DUCTS, CONDUITS ETC. INSTALL IN SUCH A WAY AS TO CONSERVE HEADROOM AND INTERFERE AS LITTLE AS POSSIBLE WITH THE FREE USE OF THE SPACE OF THOUGH WHICH THEY PASS. KEEP ALL PIPES, DUCTS, CONDUITS AS TIGHT AS POSSIBLE TO THE BEAM OR OTHER LIMITING MEMBERS WHERE HEADROOM OR SPACE APPEAR INADEQUATE. NOTIFY THE ARCHITECTS BEFORE PROCEEDING WITH FABRICATION AND/OR INSTALLATION. RELOCATE WHERE NECESSARY TO MAINTAIN 2100MM HEADROOM WITHIN PARKING AREA.