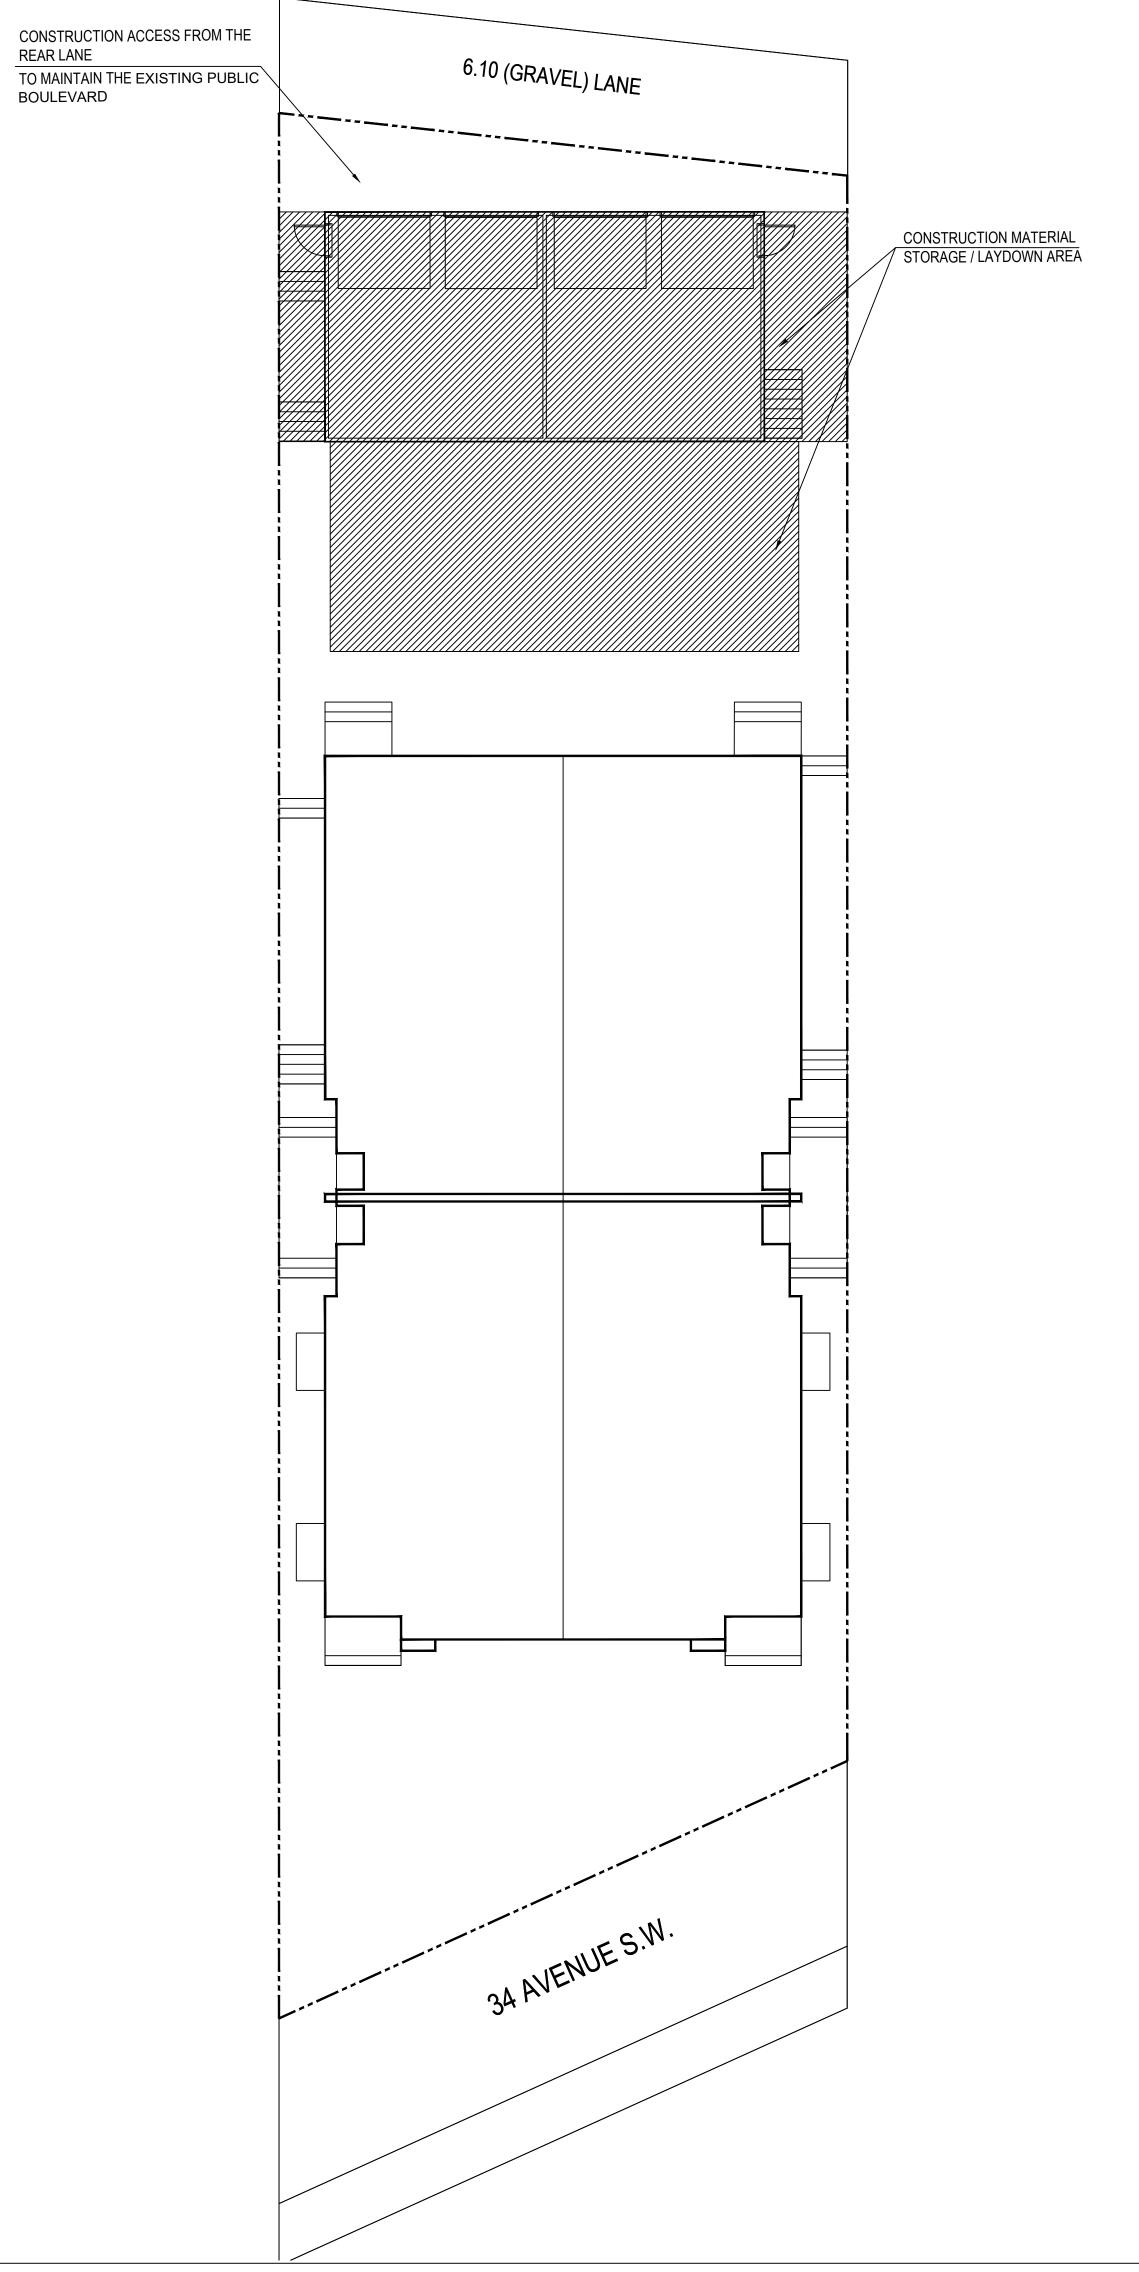

| <i>(</i> :                                                                 | DATE:<br>2025-0 <sup>-</sup>                                           | 1-16                       |
| 1 | SCALE                                                       |                                                                                                            |                                    | L.£                                                                                                                     |                                                                            | -020-0                                                                 |                            |



WOOD FENCE DETAIL







| DESIGNED BY:                                                                                                                                          |                                                                                                                                                                                                                                    |                                                                                     |  |  |
|-------------------------------------------------------------------------------------------------------------------------------------------------------|--------------------------------------------------------------------------------------------------------------------------------------------------------------------------