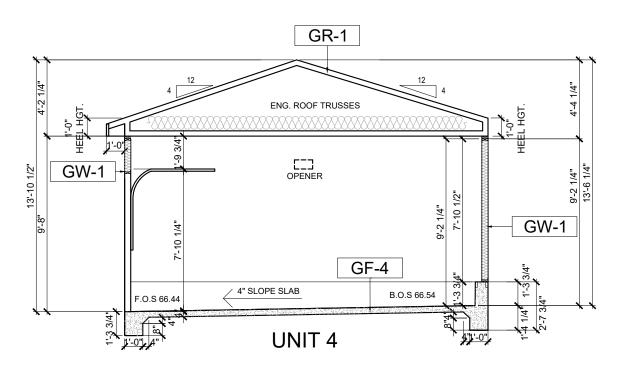

# Application Details File Number: DP2025-00546 File Manager: CLAUDETTE REDDICK Phone: 403-519-8641 eMail: Claudette.Reddick@calgary.ca Address: 47 34 AV SW Legal: 5793U;7;33,34 Land Use Bylaw: 1P2007 L.U.D.: H-GO Community: PARKHILL Ward: 08 Application Description: New: Dwelling Unit (1 building), Secondary Suite (4 suites), Accessory Residential Building (garage)