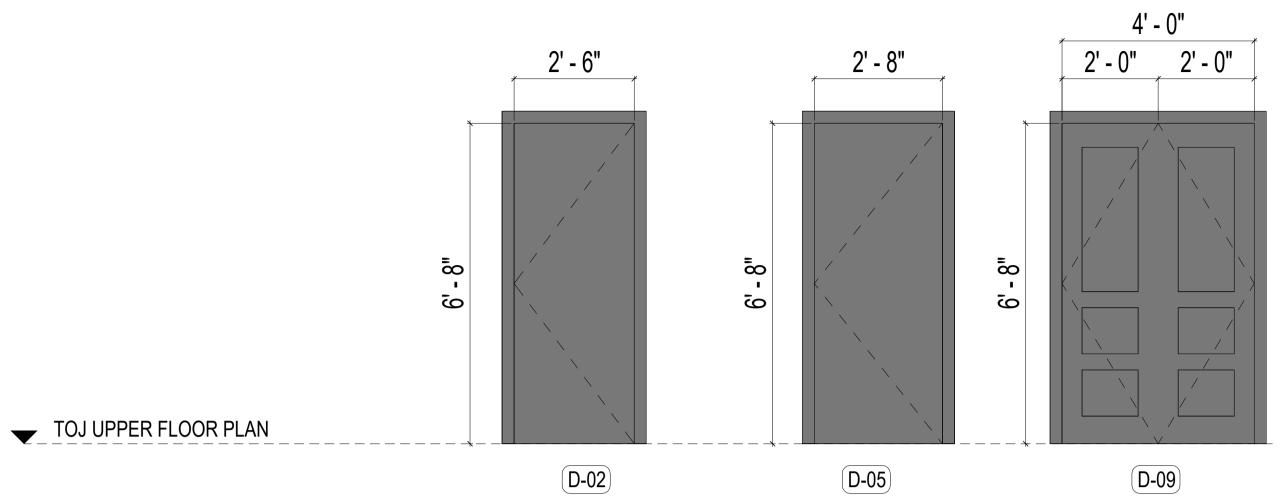

## DEVELOPMENT PERMIT SET ISSUE DATE : 2025-01-16

SITE PLAN

A-201 PROPOSED FRONT & REAR ELEVATIONS
A-202 PROPOSED RIGHT & LEFT ELEVATIONS
A-301 BUILDING SECTIONS
A-401 WINDOW SCHEDULE
A-402 DOOR SCHEDULE
A-501 ACCESSORY BUILDING (GARAGE)

#### **DEVELOPMENT PERMIT SET** 2025-01-16 **ISSUE DATE :**

A-201 PROPOSED FRONT & REAR ELEVATIONS A-202 PROPOSED RIGHT & LEFT ELEVATIONS A-301 BUILDING SECTIONS A-401 WINDOW SCHEDULE A-402 DOOR SCHEDULE A-501 ACCESSORY BUILDING (GARAGE)