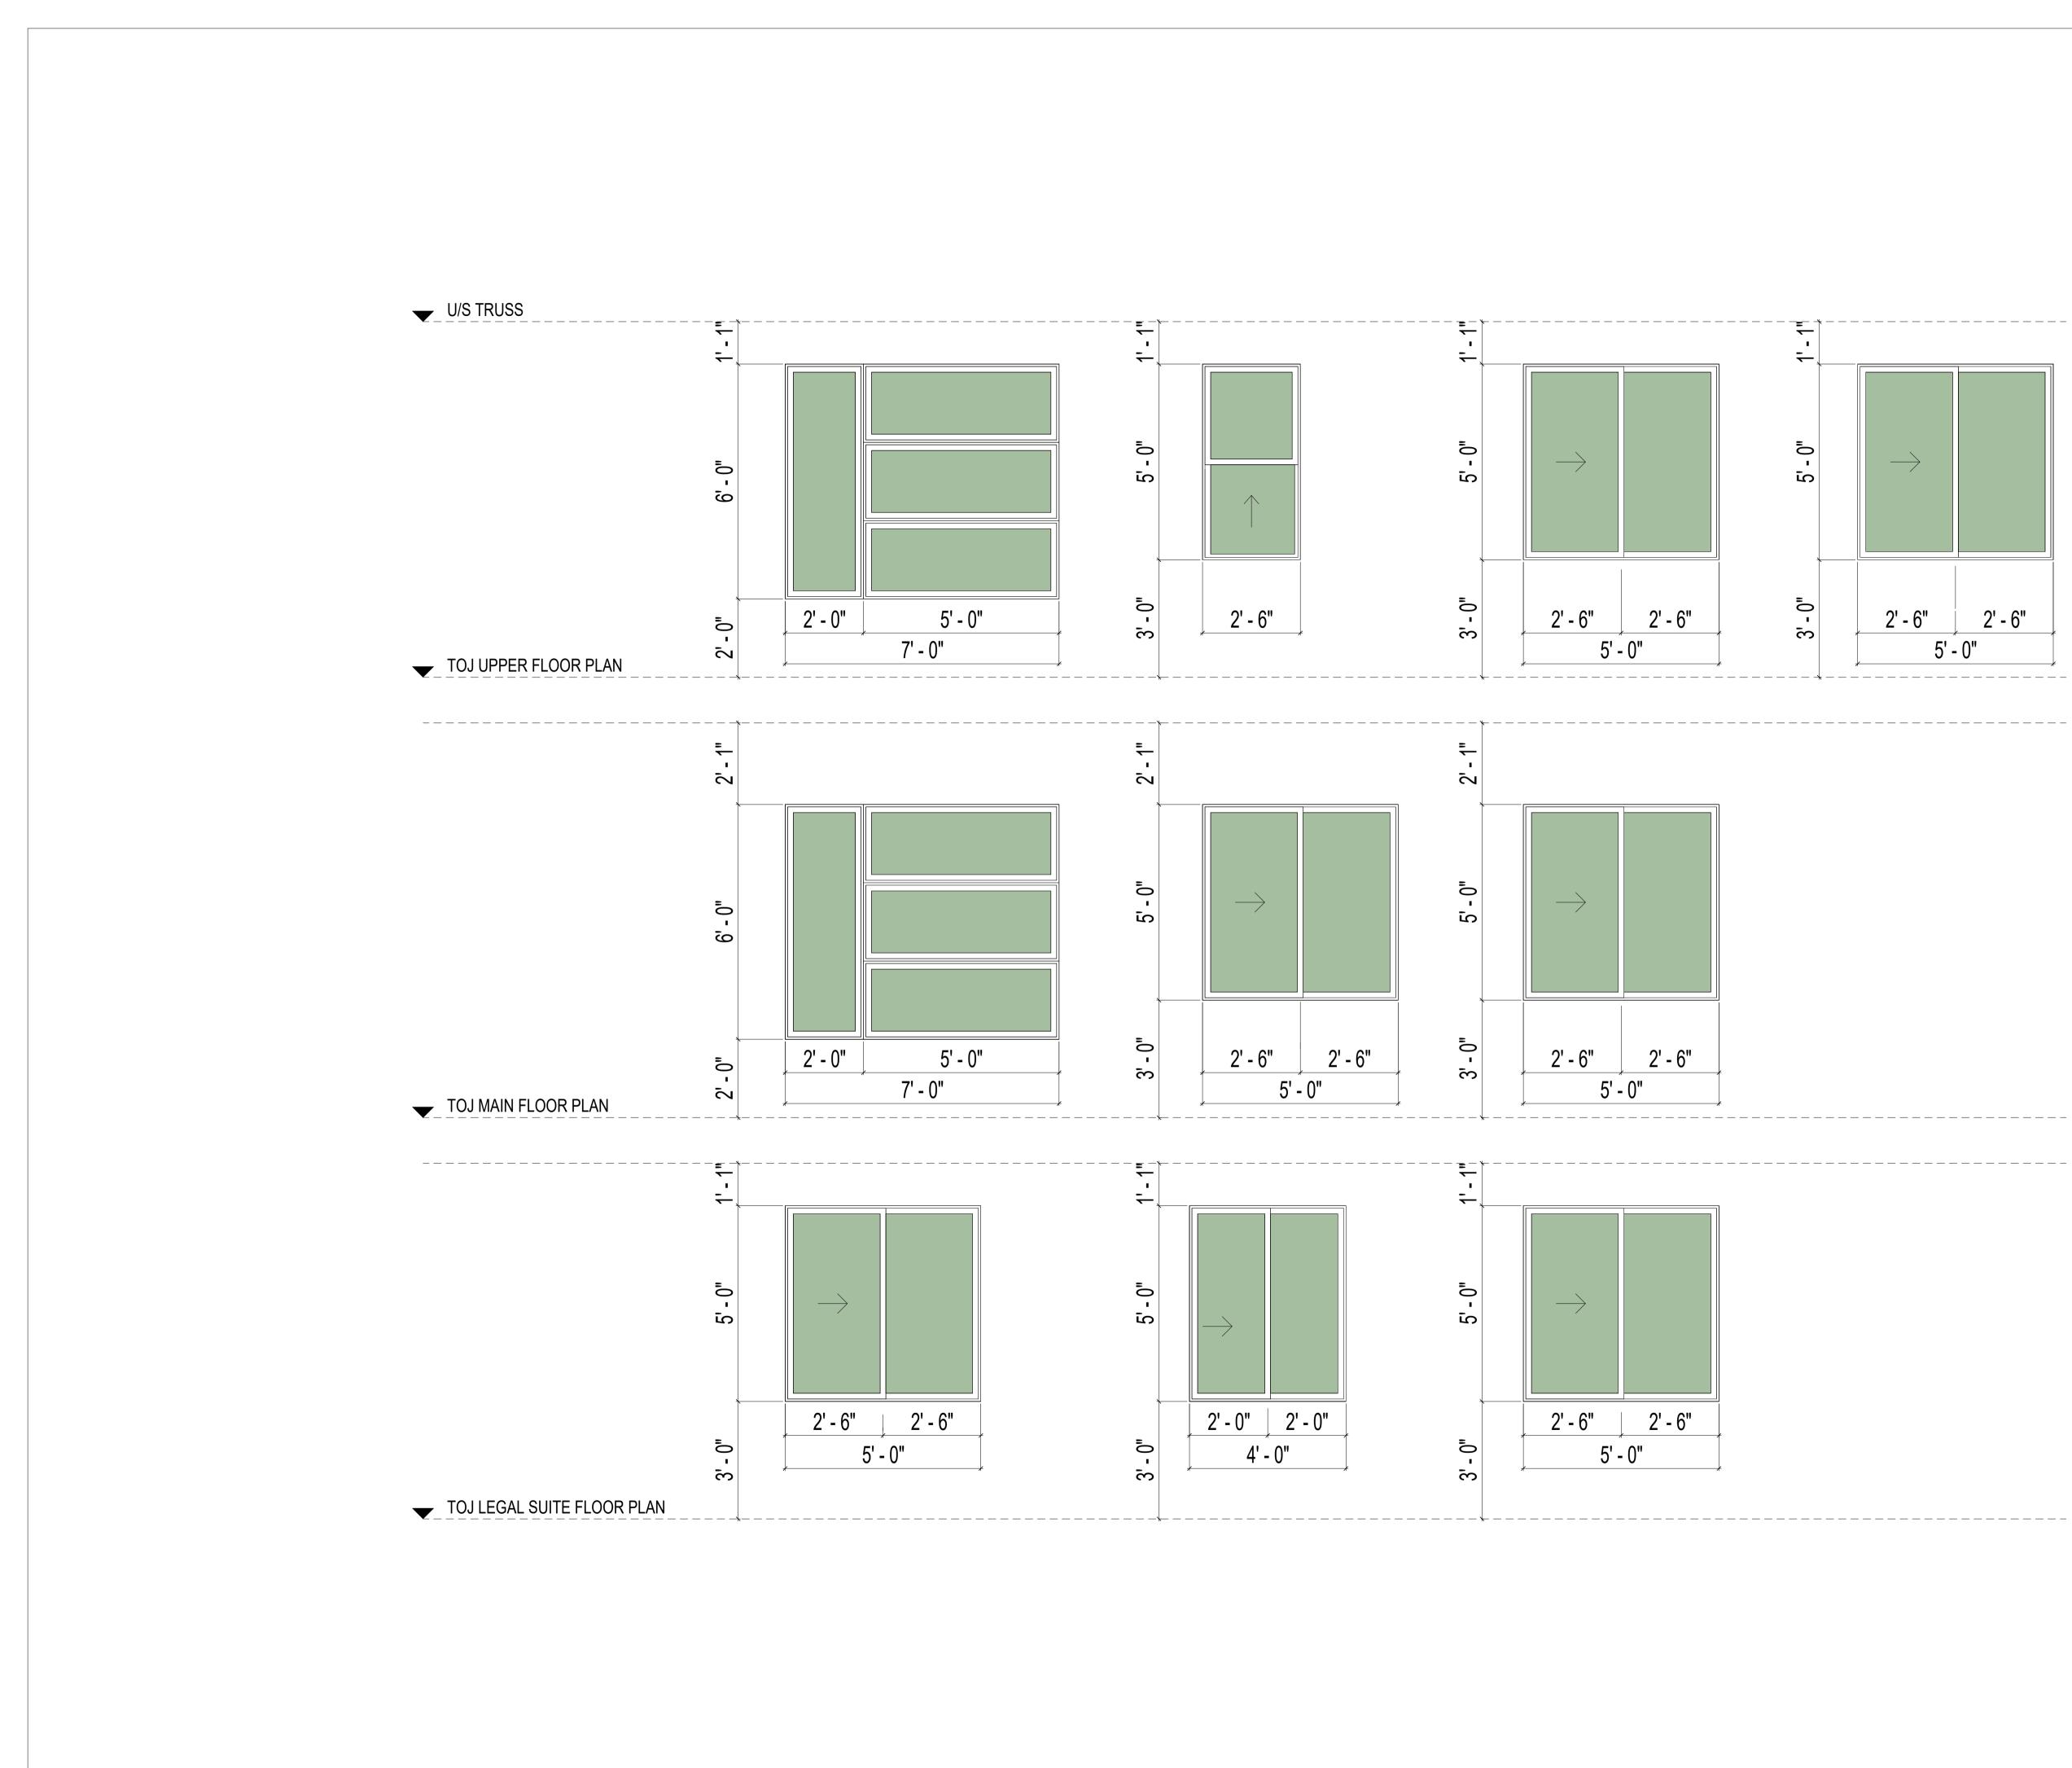

## DEVELOPMENT PERMIT SET ISSUE DATE : 2025-01-16

SITE PLAN

A-201 PROPOSED FRONT & REAR ELEVATIONS
A-202 PROPOSED RIGHT & LEFT ELEVATIONS
A-301 BUILDING SECTIONS
A-401 WINDOW SCHEDULE
A-402 DOOR SCHEDULE
A-501 ACCESSORY BUILDING (GARAGE)

#### **DEVELOPMENT PERMIT SET** 2025-01-16 **ISSUE DATE :**

A-201 PROPOSED FRONT & REAR ELEVATIONS A-202 PROPOSED RIGHT & LEFT ELEVATIONS A-301 BUILDING SECTIONS A-401 WINDOW SCHEDULE A-402 DOOR SCHEDULE A-501 ACCESSORY BUILDING (GARAGE)