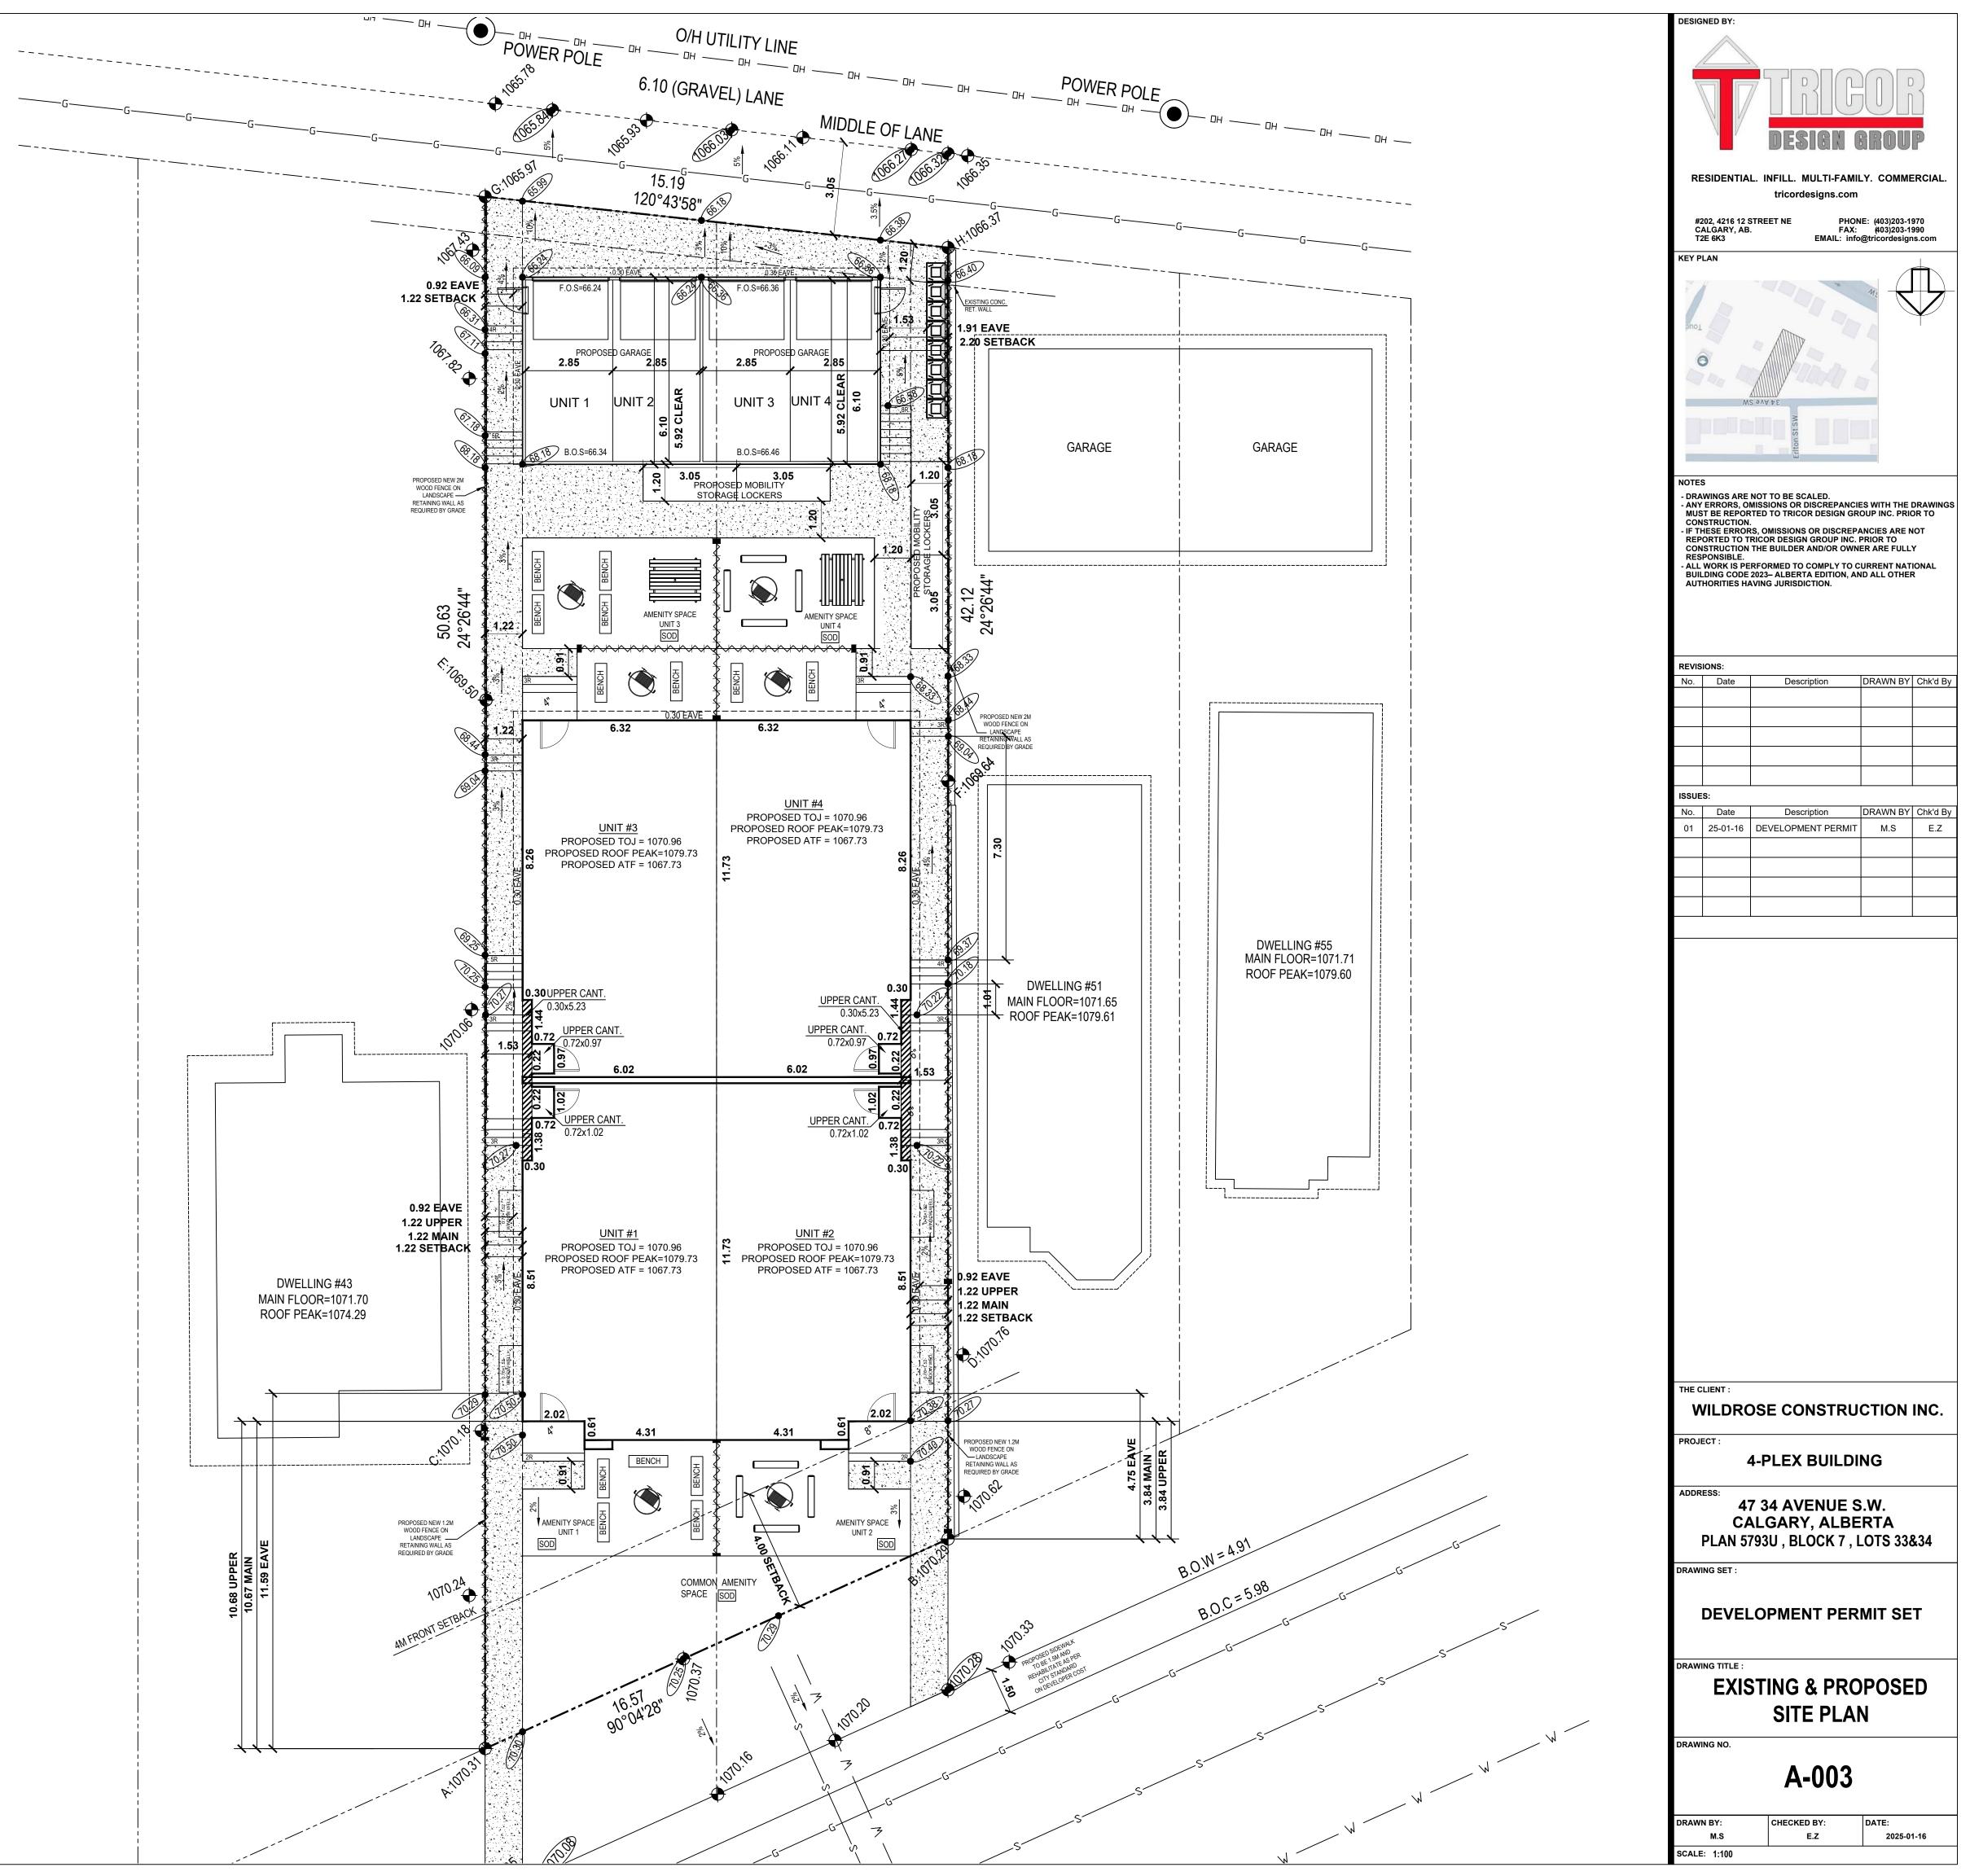

# Application Details File Number: DP2025-00546 File Manager: CLAUDETTE REDDICK Phone: 403-519-8641 eMail: Claudette.Reddick@calgary.ca Address: 47 34 AV SW Legal: 5793U;7;33,34 Land Use Bylaw: 1P2007 L.U.D.: H-GO Community: PARKHILL Ward: 08 Application Description: New: Dwelling Unit (1 building), Secondary Suite (4 suites), Accessory Residential Building (garage)

# 4-PLEX BUILDING 47 34 AVENUE S.W. CALGARY, ALBERTA PLAN 5793U , BLOCK 7 , LOTS 33&34

# **4-PLEX BUILDING 47 34 AVENUE S.W.** CALGARY, ALBERTA **PLAN 5793U, BLOCK 7, LOTS 33&34**