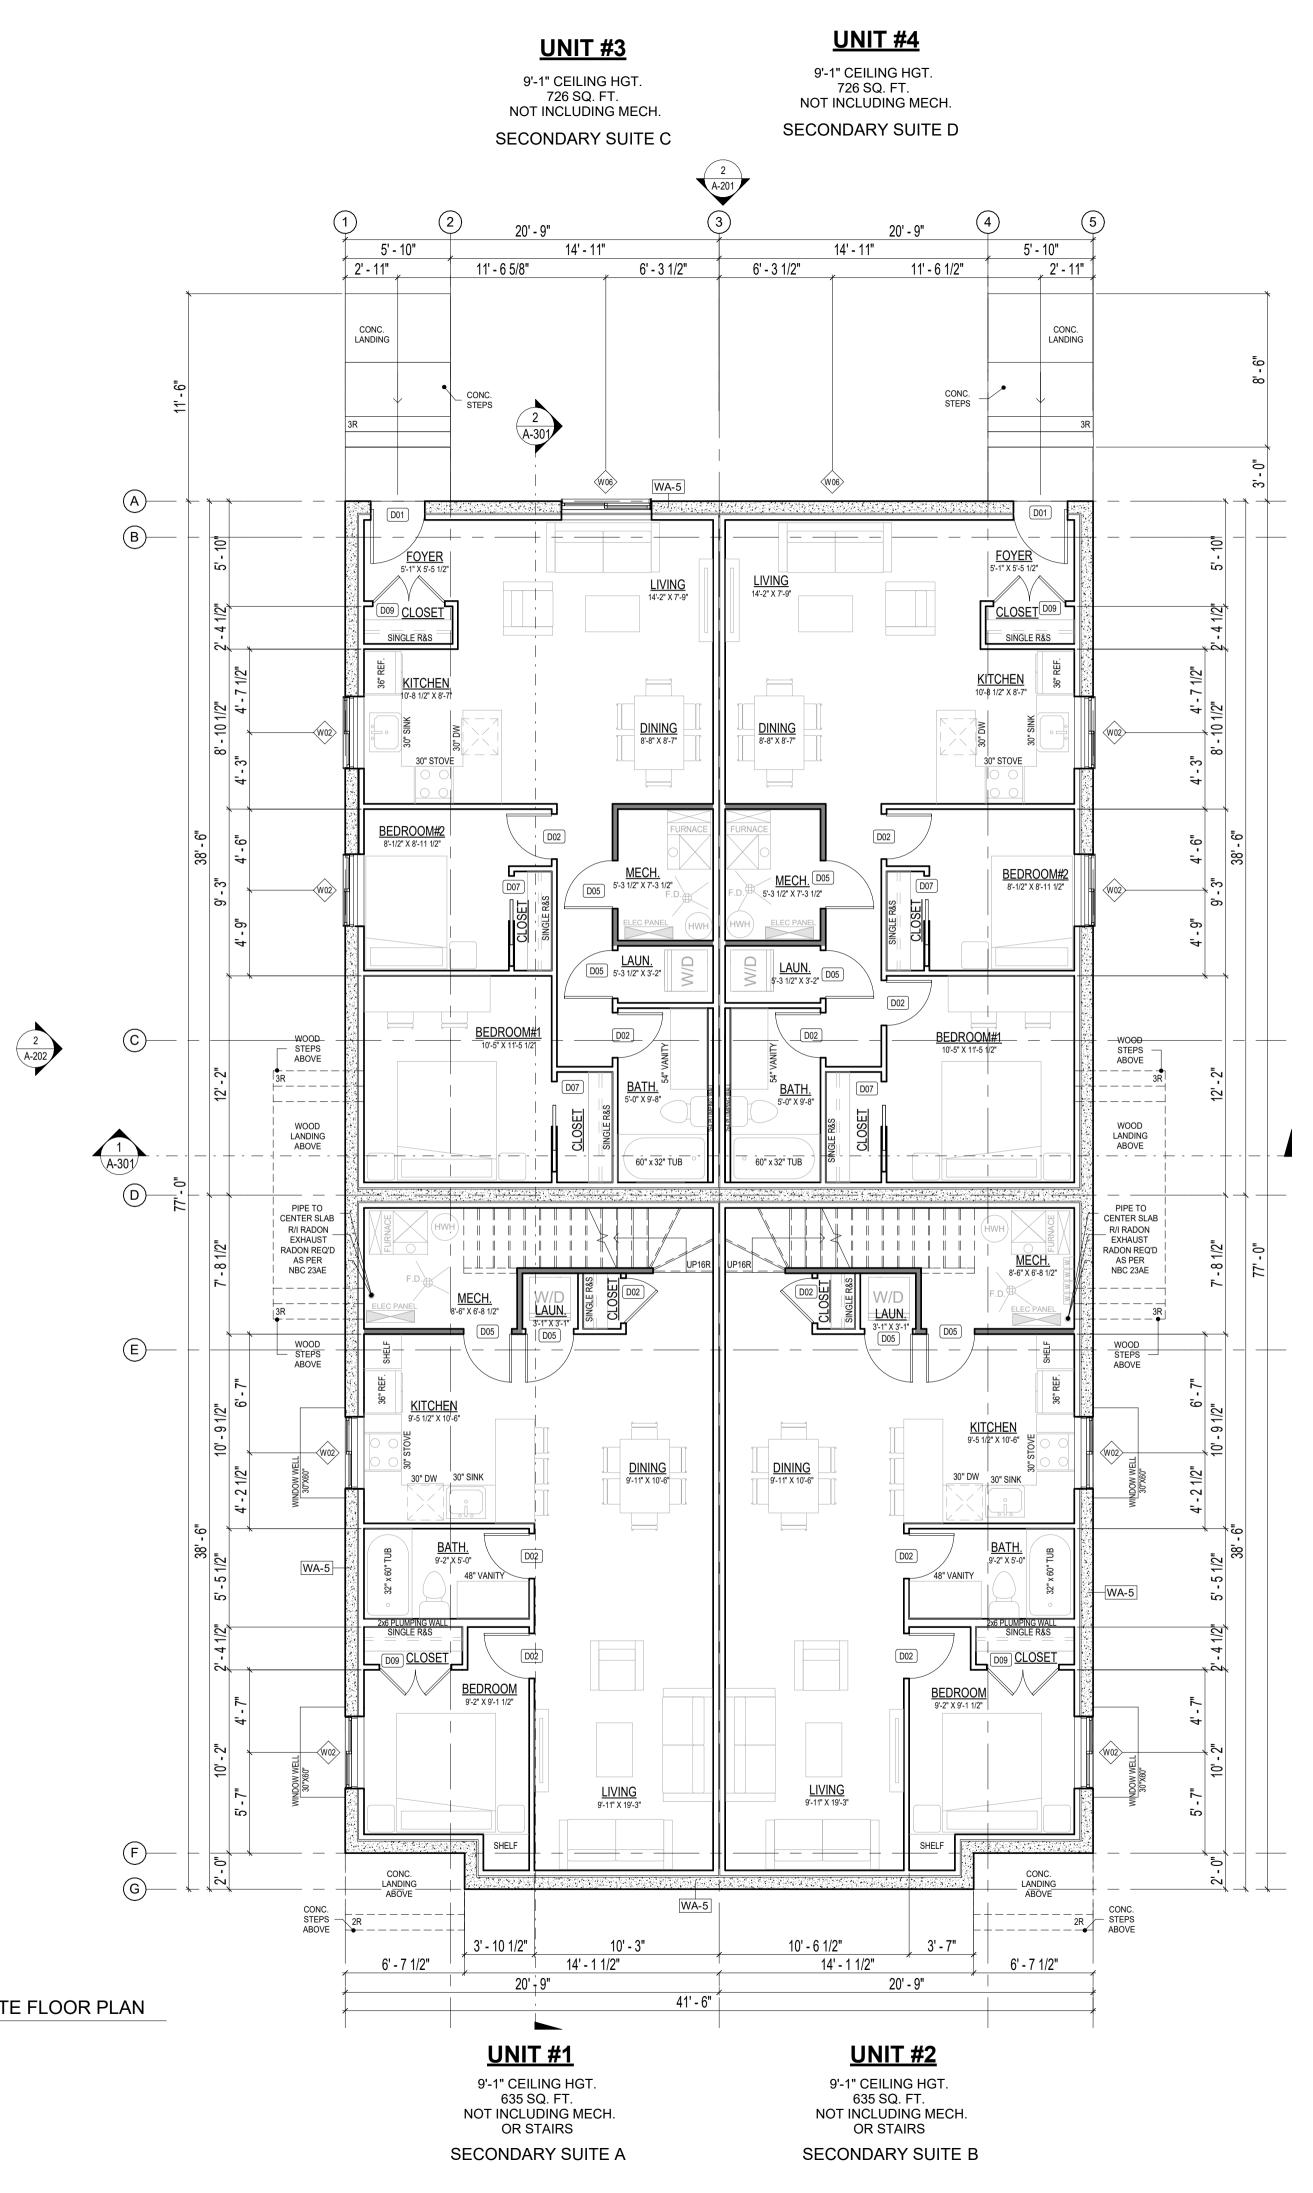

| UNIT 3   |                   |         |        |  |
|----------|-------------------|---------|--------|--|
| щ        | FLOOR PLANS       | SQ. FT. | SQ. M. |  |
| SCHEDULE | MAIN FLOOR        | 694.00  | 64.47  |  |
| 뽔        | UPPER FLOOR       | 792.00  | 73.58  |  |
| v sc     | TOTAL             | 1883.09 | 174.94 |  |
| AREA     | LEGAL SUITE FLOOR | 726.00  | 67.45  |  |
| A        | GRAND TOTAL       | 2609.09 | 242.39 |  |
|          | GARAGE            | 71.81   | 6.67   |  |

| UNIT 4            |         |        |  |  |
|-------------------|---------|--------|--|--|
| FLOOR PLANS       | SQ. FT. | SQ. M. |  |  |
| MAIN FLOOR        | 694.00  | 64.47  |  |  |
| UPPER FLOOR       | 792.00  | 73.58  |  |  |
| TOTAL             | 1874.09 | 174.11 |  |  |
| LEGAL SUITE FLOOR | 726.00  | 67.45  |  |  |
| GRAND TOTAL       | 2600.09 | 241.56 |  |  |
| GARAGE            | 71.18   | 6.61   |  |  |
|                   |         |        |  |  |

UNIT 3 FLOOR PLANS SQ. FT. SQ. M MAIN FLOOR 64.4 694.00 UPPER FLOOR 792.00 73.58 TOTAL 174.94 1883.09 LEGAL SUITE FLOOR 67.45 726.00 242.39 GRAND TOTA 2609.09 6.67 71.81 GARAGE

| UNIT 2            |         |        |  |  |
|-------------------|---------|--------|--|--|
| FLOOR PLANS       | SQ. FT. | SQ. M. |  |  |
| MAIN FLOOR        | 660.00  | 61.32  |  |  |
| UPPER FLOOR       | 779.00  | 72.37  |  |  |
| TOTAL             | 1826.94 | 169.73 |  |  |
| LEGAL SUITE FLOOR | 635.00  | 58.99  |  |  |
| GRAND TOTAL       | 2461.94 | 228.72 |  |  |
| GARAGE            | 71.18   | 6.61   |  |  |