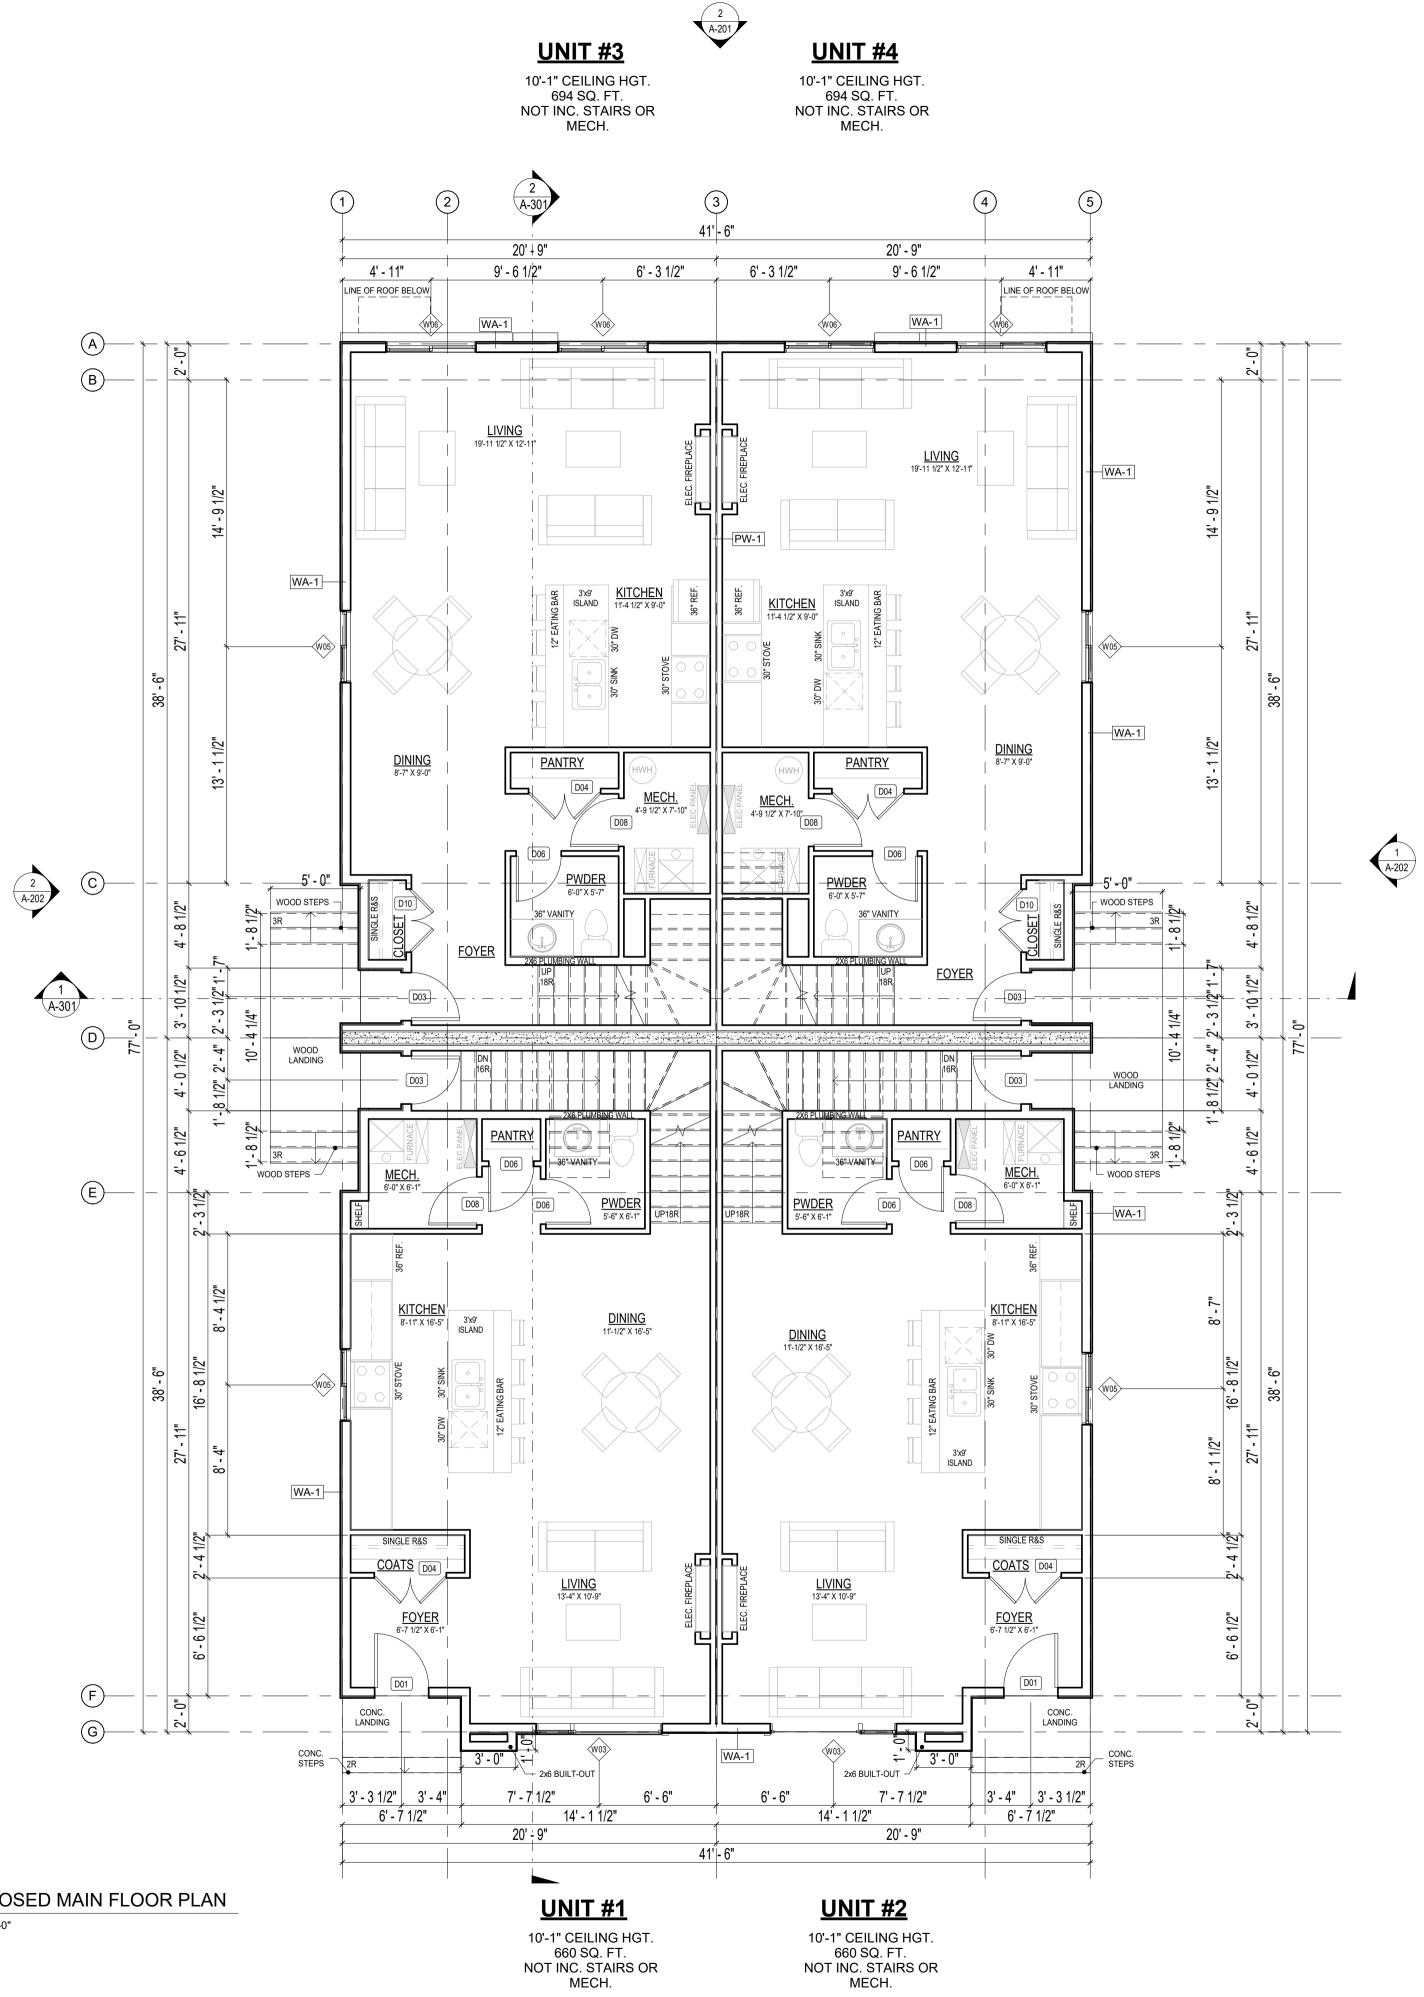

| UNIT 1   |                   |         |        |  |
|----------|-------------------|---------|--------|--|
| щ        | FLOOR PLANS       | SQ. FT. | SQ. M. |  |
| SCHEDULE | MAIN FLOOR        | 660.00  | 61.32  |  |
| 뽓        | UPPER FLOOR       | 779.00  | 72.37  |  |
|          | TOTAL             | 1835.79 | 170.55 |  |
| AREA     | LEGAL SUITE FLOOR | 635.00  | 58.99  |  |
| A        | GRAND TOTAL       | 2470.79 | 229.54 |  |
|          | GARAGE            | 71.18   | 6.61   |  |

ECTIONS S AREAS E FLOOR PLAN R PLAN OR PLAN

| UNIT 2            |         |        |  |  |
|-------------------|---------|--------|--|--|
| FLOOR PLANS       | SQ. FT. | SQ. M. |  |  |
| MAIN FLOOR        | 660.00  | 61.32  |  |  |
| UPPER FLOOR       | 779.00  | 72.37  |  |  |
| TOTAL             | 1826.94 | 169.73 |  |  |
| LEGAL SUITE FLOOR | 635.00  | 58.99  |  |  |
| GRAND TOTAL       | 2461.94 | 228.72 |  |  |
| GARAGE            | 71.18   | 6.61   |  |  |

|               | UNIT 1            |         |        |  |  |
|---------------|-------------------|---------|--------|--|--|
| щ             | FLOOR PLANS       | SQ. FT. | SQ. M. |  |  |
| AREA SCHEDULE | MAIN FLOOR        | 660.00  | 61.32  |  |  |
| 뽓             | UPPER FLOOR       | 779.00  | 72.37  |  |  |
| v sc          | TOTAL             | 1835.79 | 170.55 |  |  |
| <b>ZE</b>     | LEGAL SUITE FLOOR | 635.00  | 58.99  |  |  |
| A             | GRAND TOTAL       | 2470.79 | 229.54 |  |  |
|               | GARAGE            | 71.18   | 6.61   |  |  |