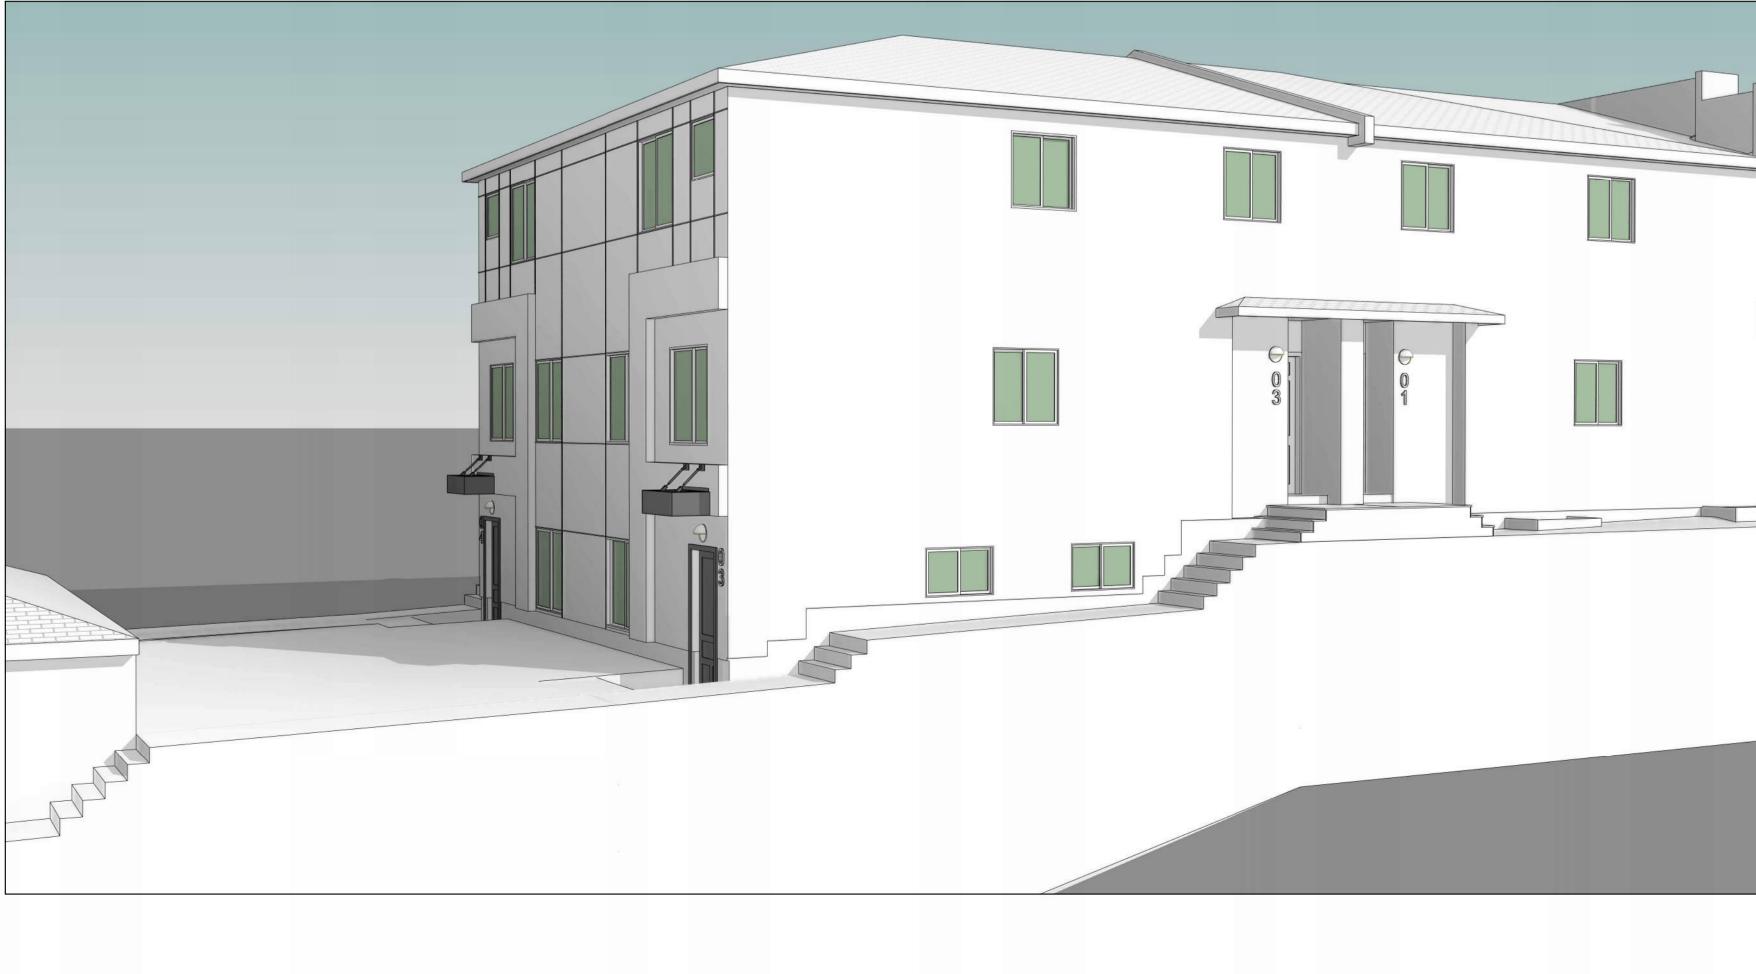

#### LIST OF DRAWINGS:

| G-001 | GENERAL NOTES                    |
|-------|----------------------------------|
| G-002 | 3D SHOTS                         |
| A-001 | EXISTING SURVEY                  |
| A-002 | <b>EXISTING &amp; PROPOSED S</b> |
| A-003 | PROPOSED SITE PLAN               |
| A-004 | STREETSCAPE                      |
| A-005 | PROPOSED LANDSCAPE               |
| A-006 | LANDSCAPE ZONES                  |
| A-007 | LANDSCAPE DETAILS                |
| A-008 | <b>APRON &amp; BOULEVARD SE</b>  |
| A-009 | CONSTRUCTION ACCESS              |
| A-101 | PROPOSED LEGAL SUITE             |
| A-102 | PROPOSED MAIN FLOOR              |
| A-103 | PROPOSED UPPER FLOOI             |
| A-104 | PROPOSED ROOF PLAN               |
|       |                                  |

# 4-PLEX BUILDING 47 34 AVENUE S.W. CALGARY, ALBERTA PLAN 5793U , BLOCK 7 , LOTS 33&34

## DEVELOPMENT PERMIT SET ISSUE DATE : 2025-01-16

SITE PLAN

A-201 PROPOSED FRONT & REAR ELEVATIONS
A-202 PROPOSED RIGHT & LEFT ELEVATIONS
A-301 BUILDING SECTIONS
A-401 WINDOW SCHEDULE
A-402 DOOR SCHEDULE
A-501 ACCESSORY BUILDING (GARAGE)