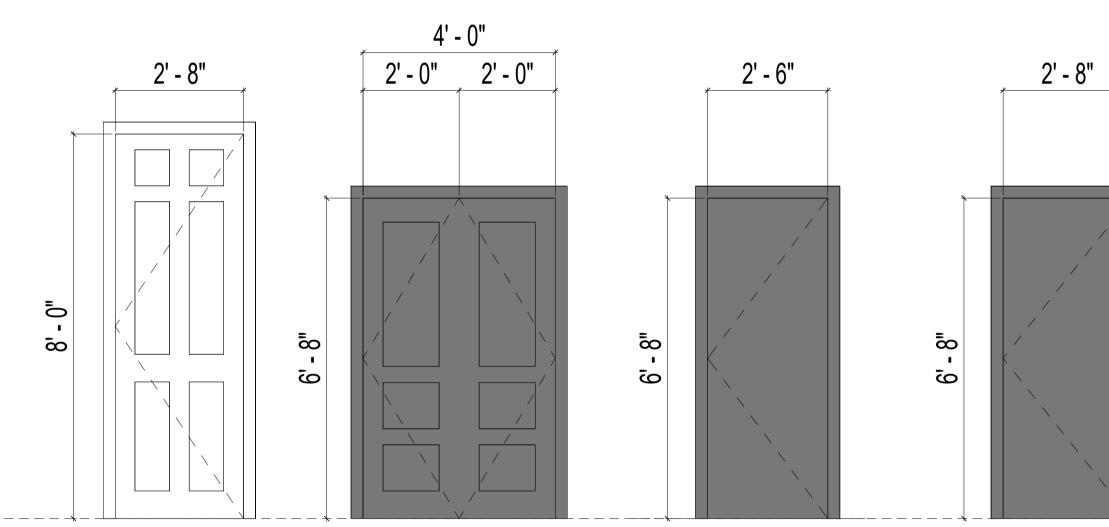

|















TOJ LEGAL SUITE FLOOR PLAN

**D-05** 

**D-09** 



**D-03** 

**D-04** 

**D-06** 

**D-08** 

\_\_\_\_\_\_



|                                         |  | DE                                                               | DESIGNED BY:                                                                                                                                                                                                                                                                                                                                                                                                                                                                                                                                                 |                                             |