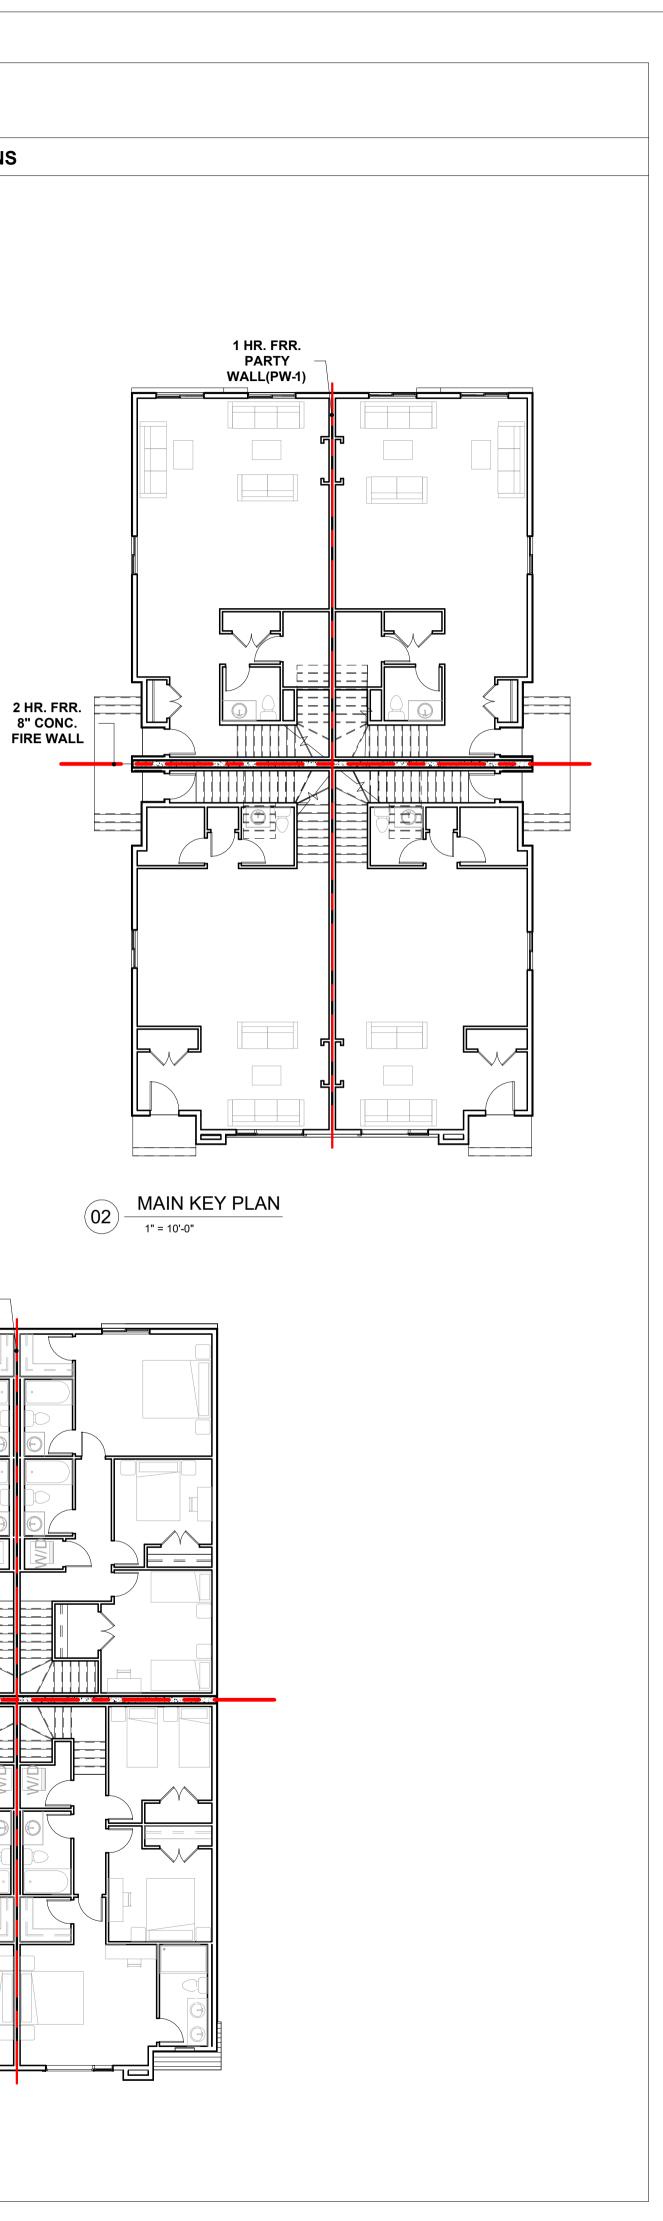

#### WALL AND PARTATION NOTES

- A. ALL WALLS TO U/S OF STRUCTURAL UNLESS NOTED OTHERWISE. ALLOW FOR APPLICABLE FIRESTOPPING INSTALLATION.
- **B. FOR ALL LOAD BEARING WALLS REFER TO STRUCTURAL** DRAWINGS.
- C. MECHANICAL LINES TO BE INSULATED, REFER TO MECHANICAL SPECIFICATION.
- D. WHERE A WALL IS MADE UP OF DIFFERENT PARTITION TYPES, PROVIDE RESILIENT CHANNEL (IF REQUIRED) AND ADDITIONAL LAYER OF GYPSUM BOARD (IF REQUIRED) SO THAT FINISHED GYPSUM BOARD FACES IN SMOOTH, ALIGN AND CONTINUOUS. AT WASHROOM / TUB / SHOWER INSTALLATIONS AT RATED PARTITIONS, ALLOW FOR GYPSUM BOARD LAYER OVER LIP OF FIXTURE FOR CONTINUOUS WALL FINISH ON ADJACENT WALLS.
- E. GRID LINE IS CENTER LINE OF PARTY WALL, TYPICAL FOR ALL SUITES. F. REFER TO STRUCTURAL DRAWINGS FOR SHEAR WALL
- **REQUIREMENT AND LOCATION.** G. ALL OSB SHEATHING SHALL BE 0-2 GRADE.
- H. H. REFER TO MECHANICAL AND ELECTRICAL DRAWINGS TO INDICATE GENERAL LOCATION AND ROUTE TO BE FOLLOWED BY PIPES AND DUCTS, CONDUITS ETC. INSTALL IN SUCH A WAY AS TO CONSERVE HEADROOM AND INTERFERE AS LITTLE AS POSSIBLE WITH THE FREE USE OF THE SPACE OF THOUGH WHICH THEY PASS. KEEP ALL PIPES, DUCTS, CONDUITS AS TIGHT AS POSSIBLE TO THE BEAM OR OTHER LIMITING MEMBERS WHERE HEADROOM OR SPACE APPEAR INADEQUATE. NOTIFY THE ARCHITECTS BEFORE PROCEEDING WITH FABRICATION AND/OR INSTALLATION. RELOCATE WHERE NECESSARY TO MAINTAIN 2100MM HEADROOM WITHIN PARKING AREA.

- SUSPENDED CEILING HEIGHT

DOOR OPENING ID `\_\_\_\_\_

ROOM / SPACE NUMBER

SPACE ID. \_ \_ OPENING NO. GF-00-a 

> DETAIL NUMBER DRAWING NUMBER WHERE THE DETAIL APPEARS

LEGAL SUITE KEY PLAN 01

1" = 10'-0"

1 HR. FRR. PARTY WALL(PW-1) 2 HR. FRR. 8" CONC. FIRE WALL 