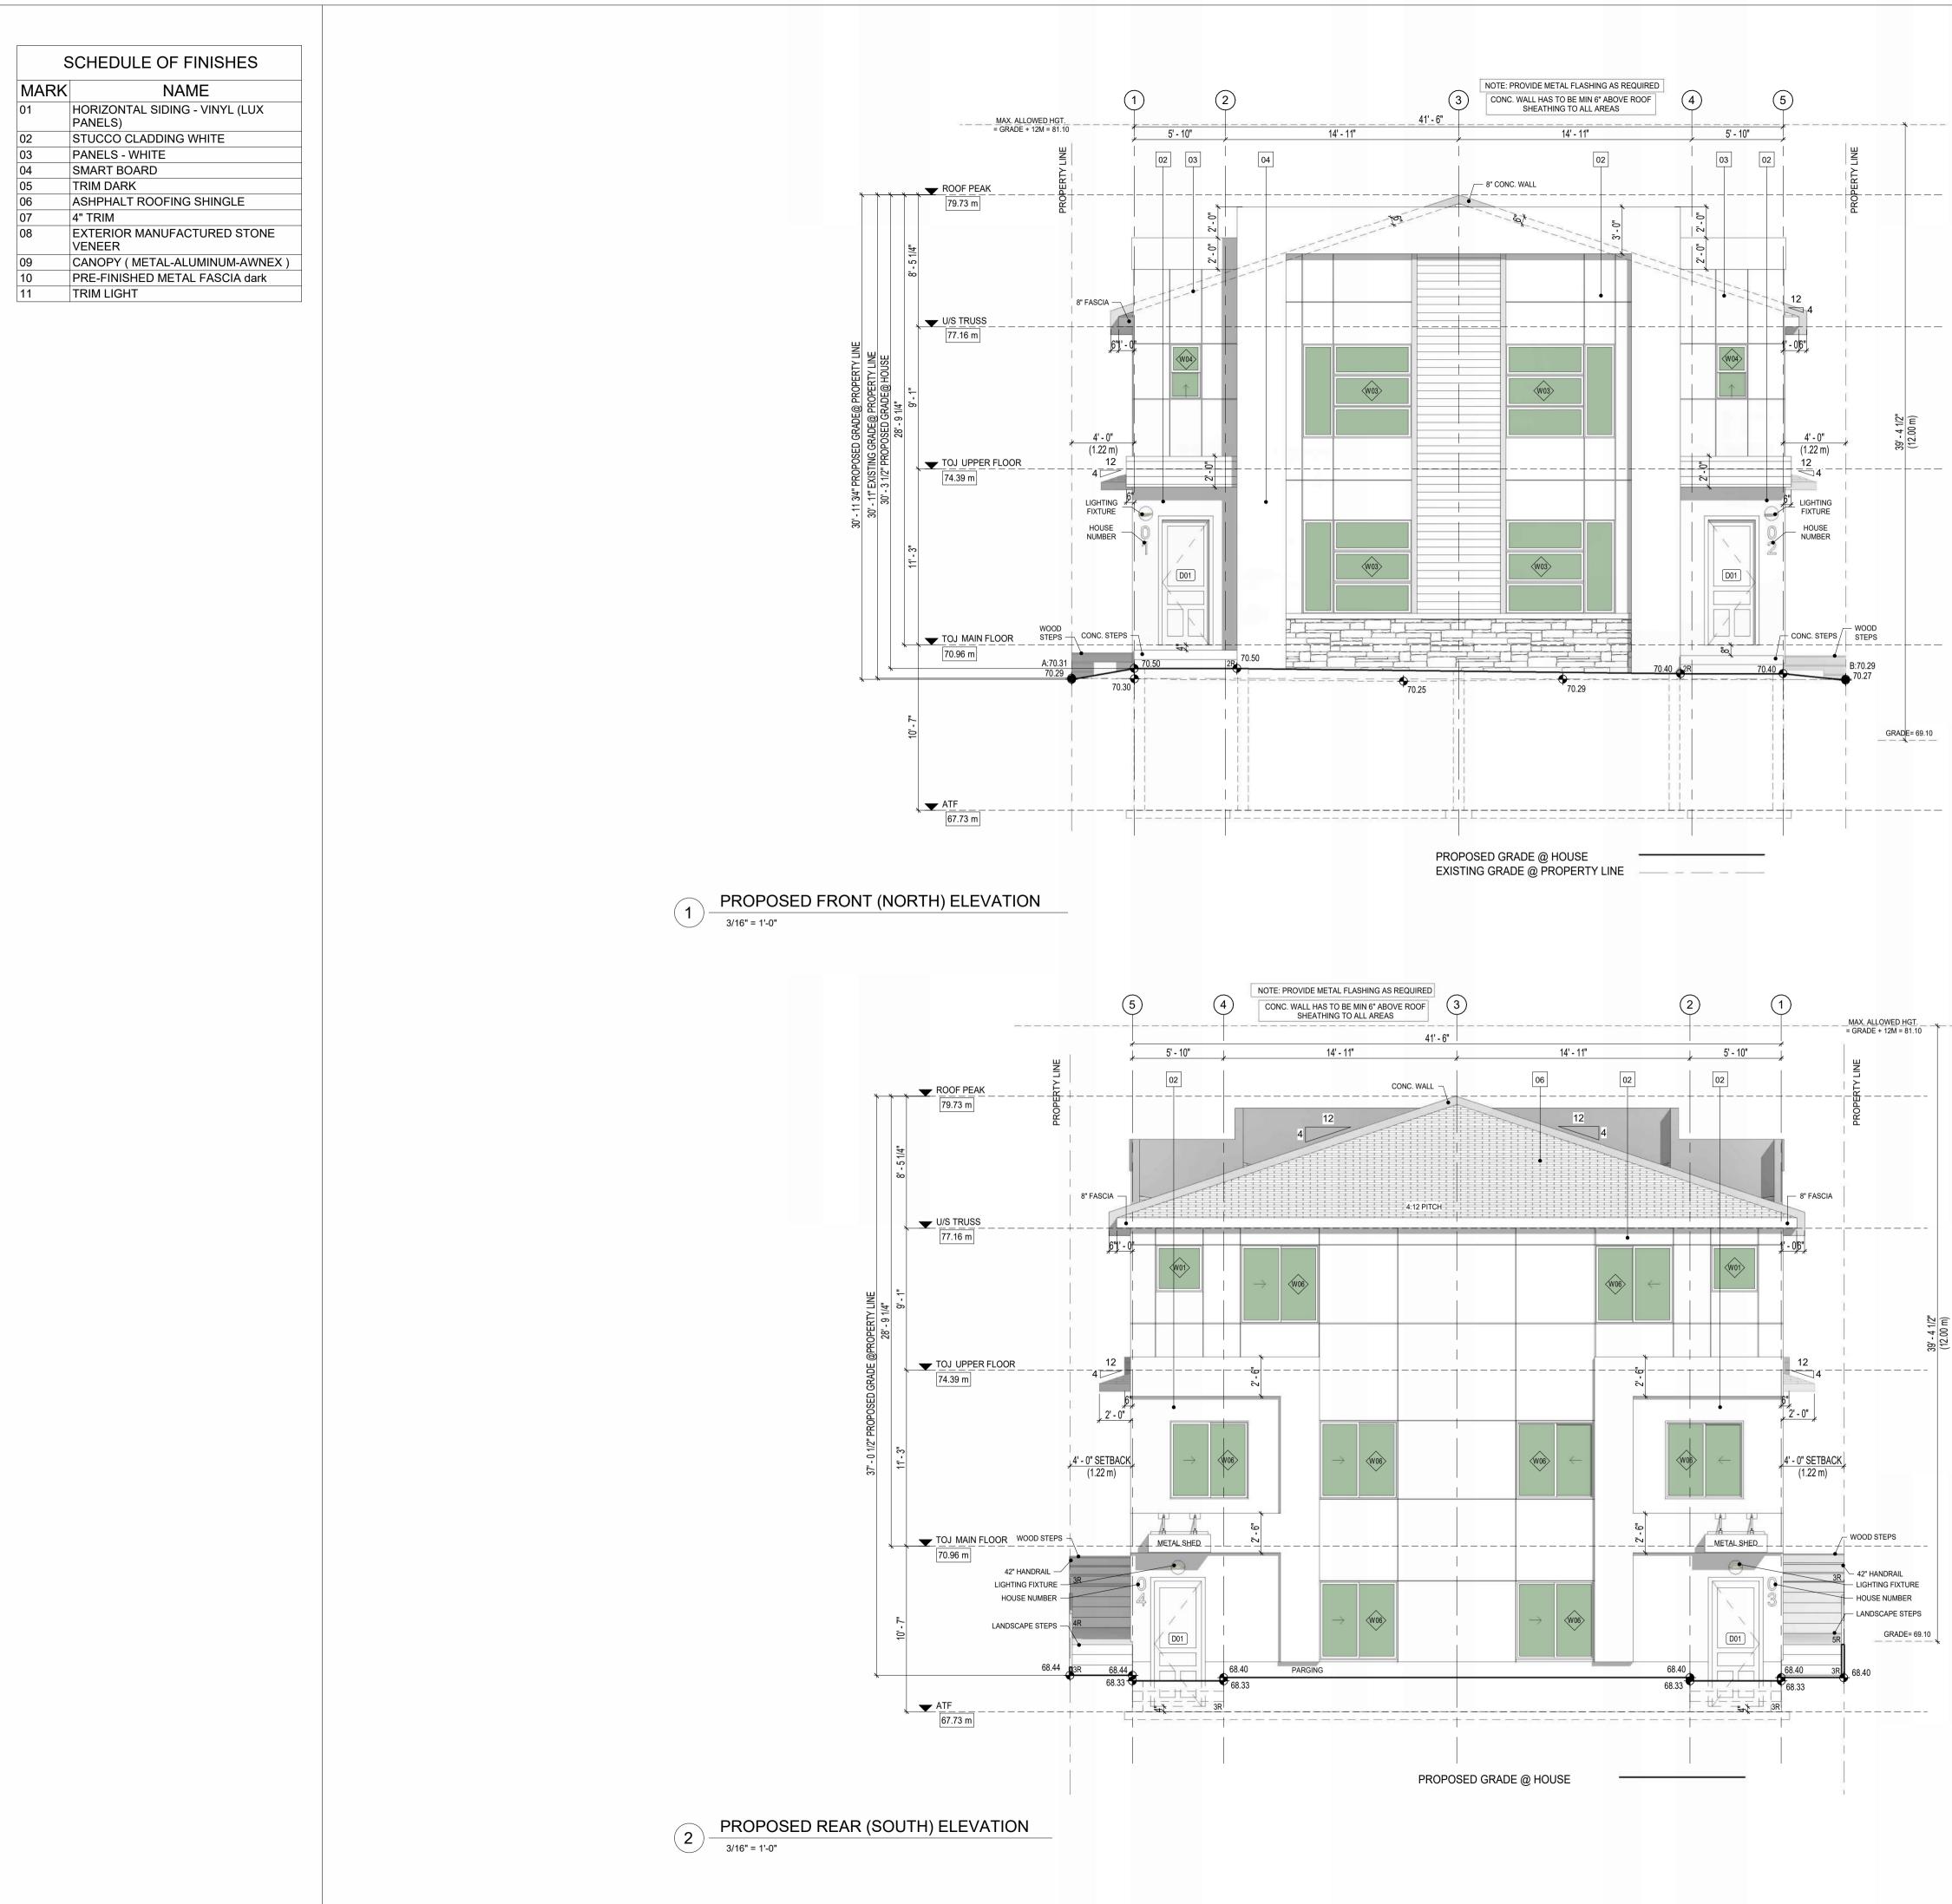

## DEVELOPMENT PERMIT SET ISSUE DATE : 2025-01-16

SITE PLAN

A-201 PROPOSED FRONT & REAR ELEVATIONS
A-202 PROPOSED RIGHT & LEFT ELEVATIONS
A-301 BUILDING SECTIONS
A-401 WINDOW SCHEDULE
A-402 DOOR SCHEDULE
A-501 ACCESSORY BUILDING (GARAGE)

#### **DEVELOPMENT PERMIT SET** 2025-01-16 **ISSUE DATE :**

A-201 PROPOSED FRONT & REAR ELEVATIONS A-202 PROPOSED RIGHT & LEFT ELEVATIONS A-301 BUILDING SECTIONS A-401 WINDOW SCHEDULE A-402 DOOR SCHEDULE A-501 ACCESSORY BUILDING (GARAGE)