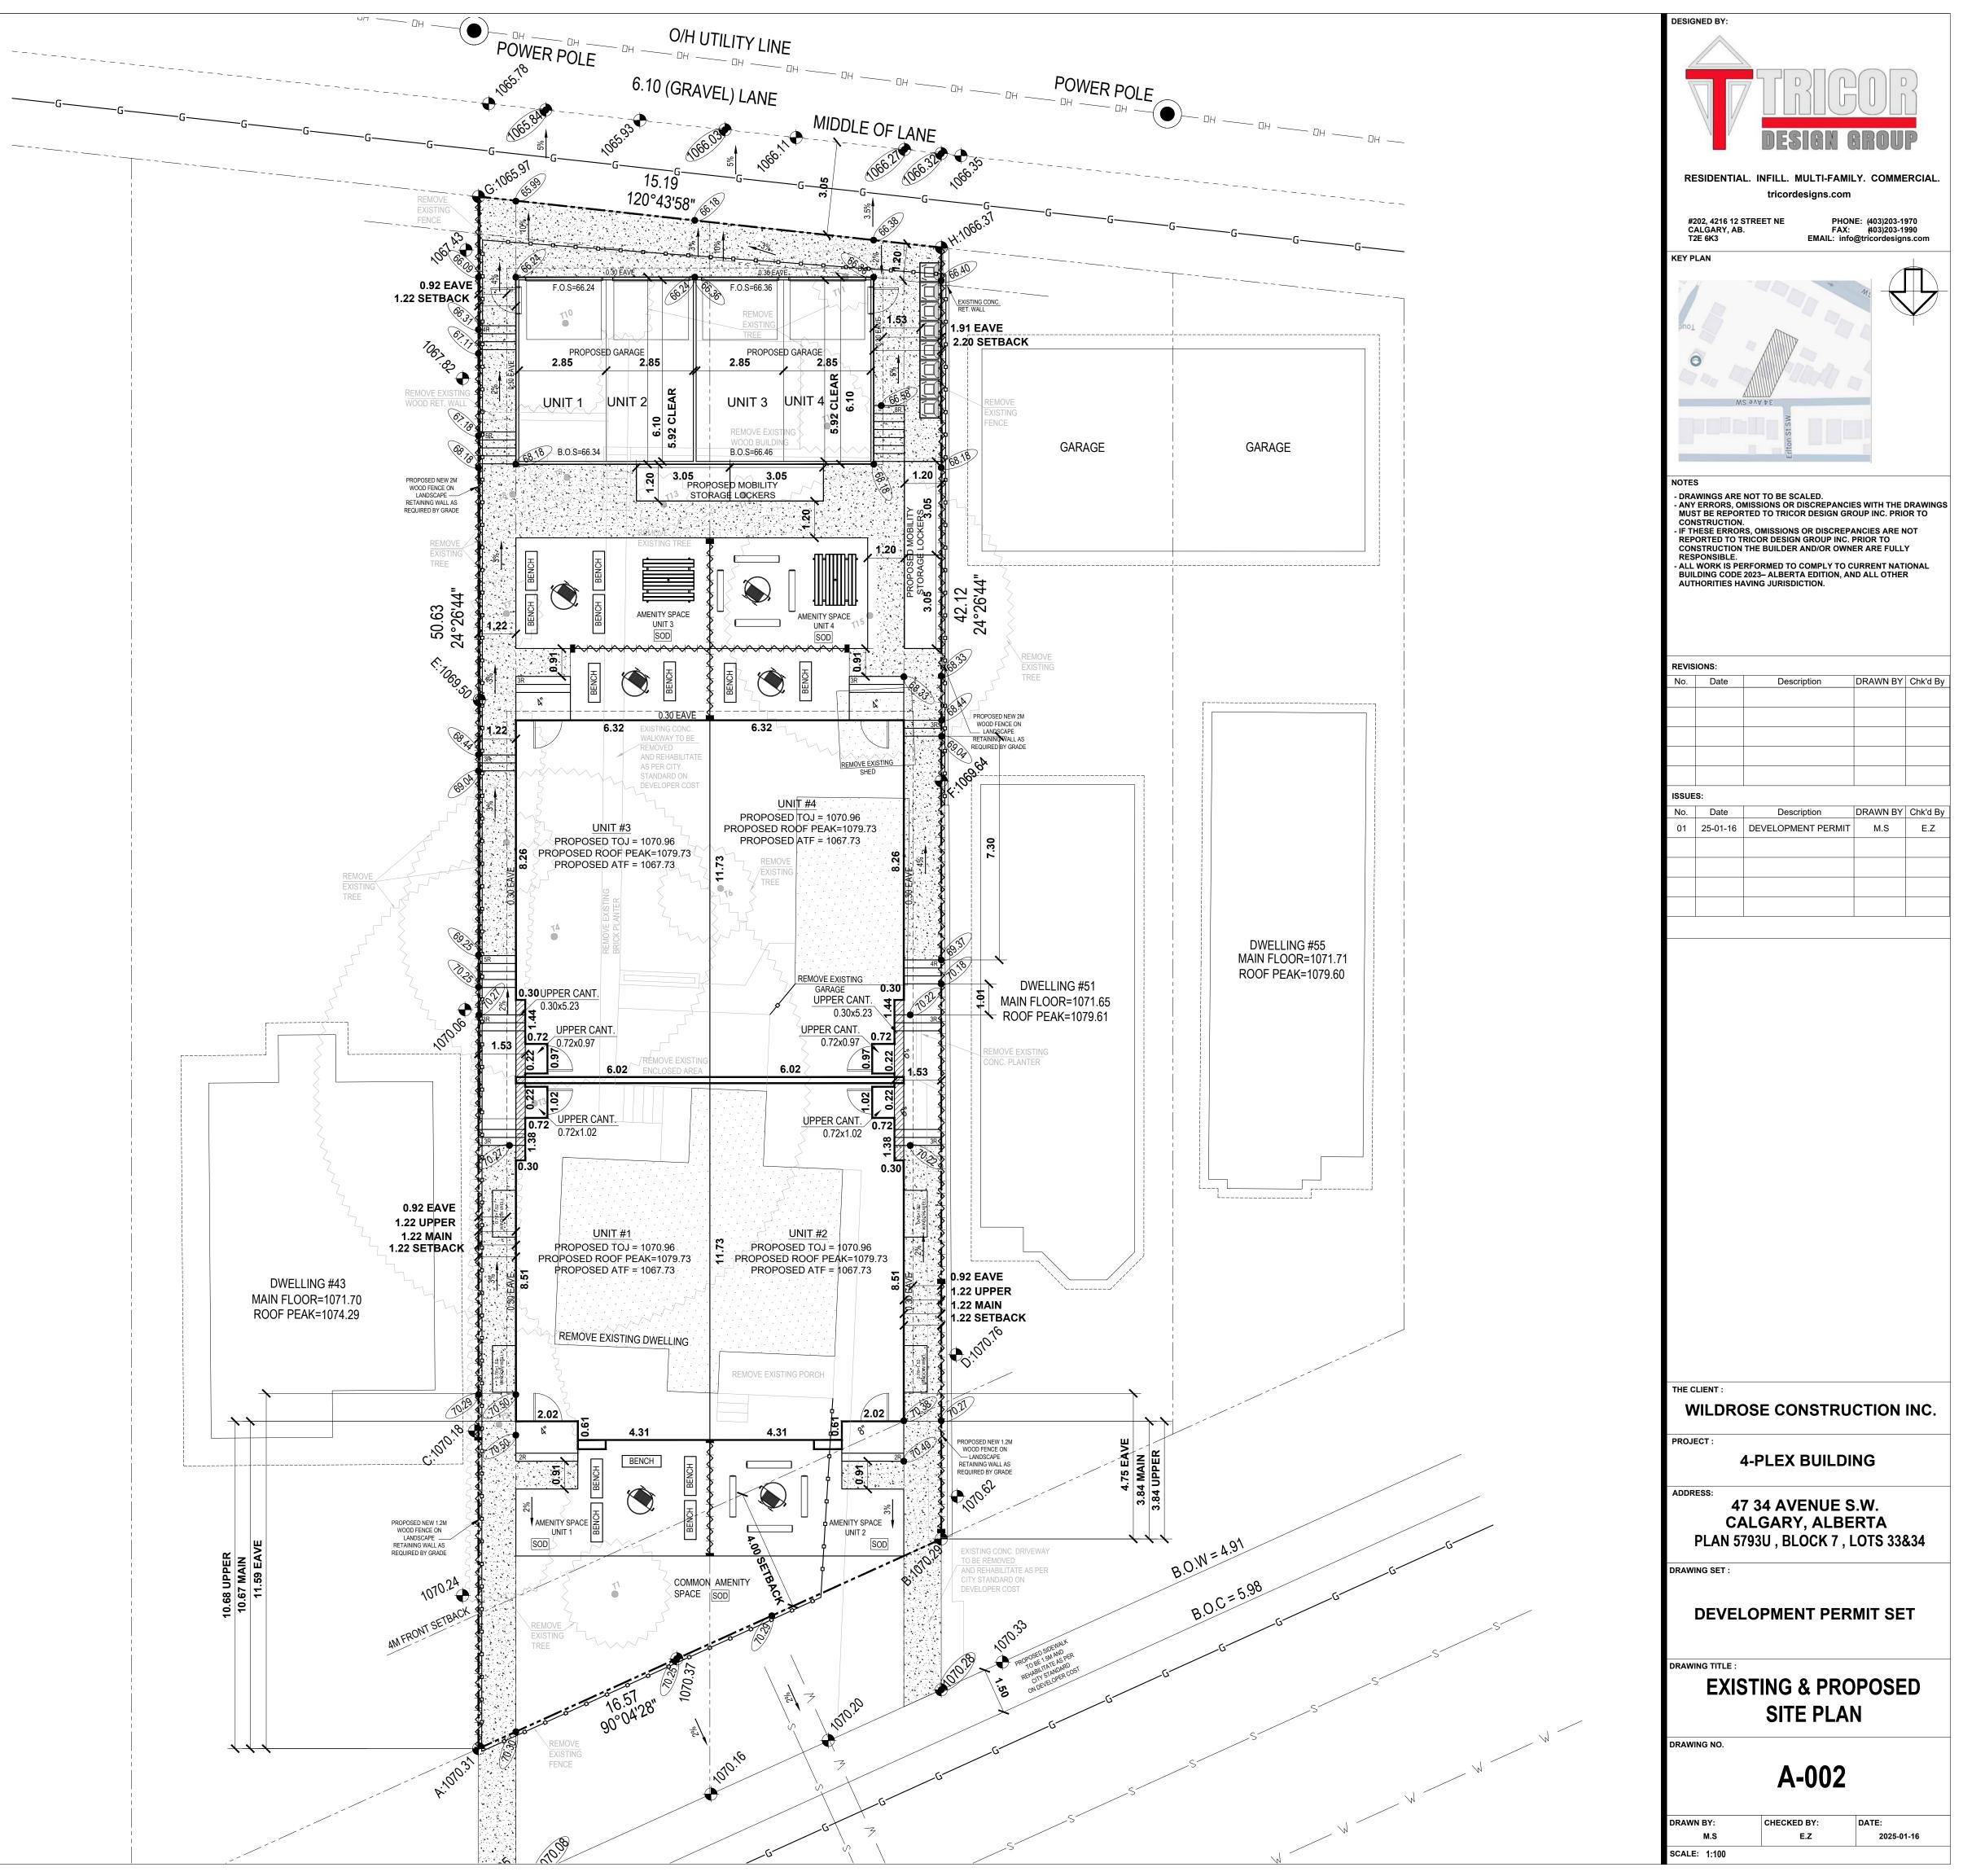

# Application Details File Number: DP2025-00546 File Manager: CLAUDETTE REDDICK Phone: 403-519-8641 eMail: Claudette.Reddick@calgary.ca Address: 47 34 AV SW Legal: 5793U;7;33,34 Land Use Bylaw: 1P2007 L.U.D.: H-GO Community: PARKHILL Ward: 08 Application Description: New: Dwelling Unit (1 building), Secondary Suite (4 suites), Accessory Residential Building (garage)