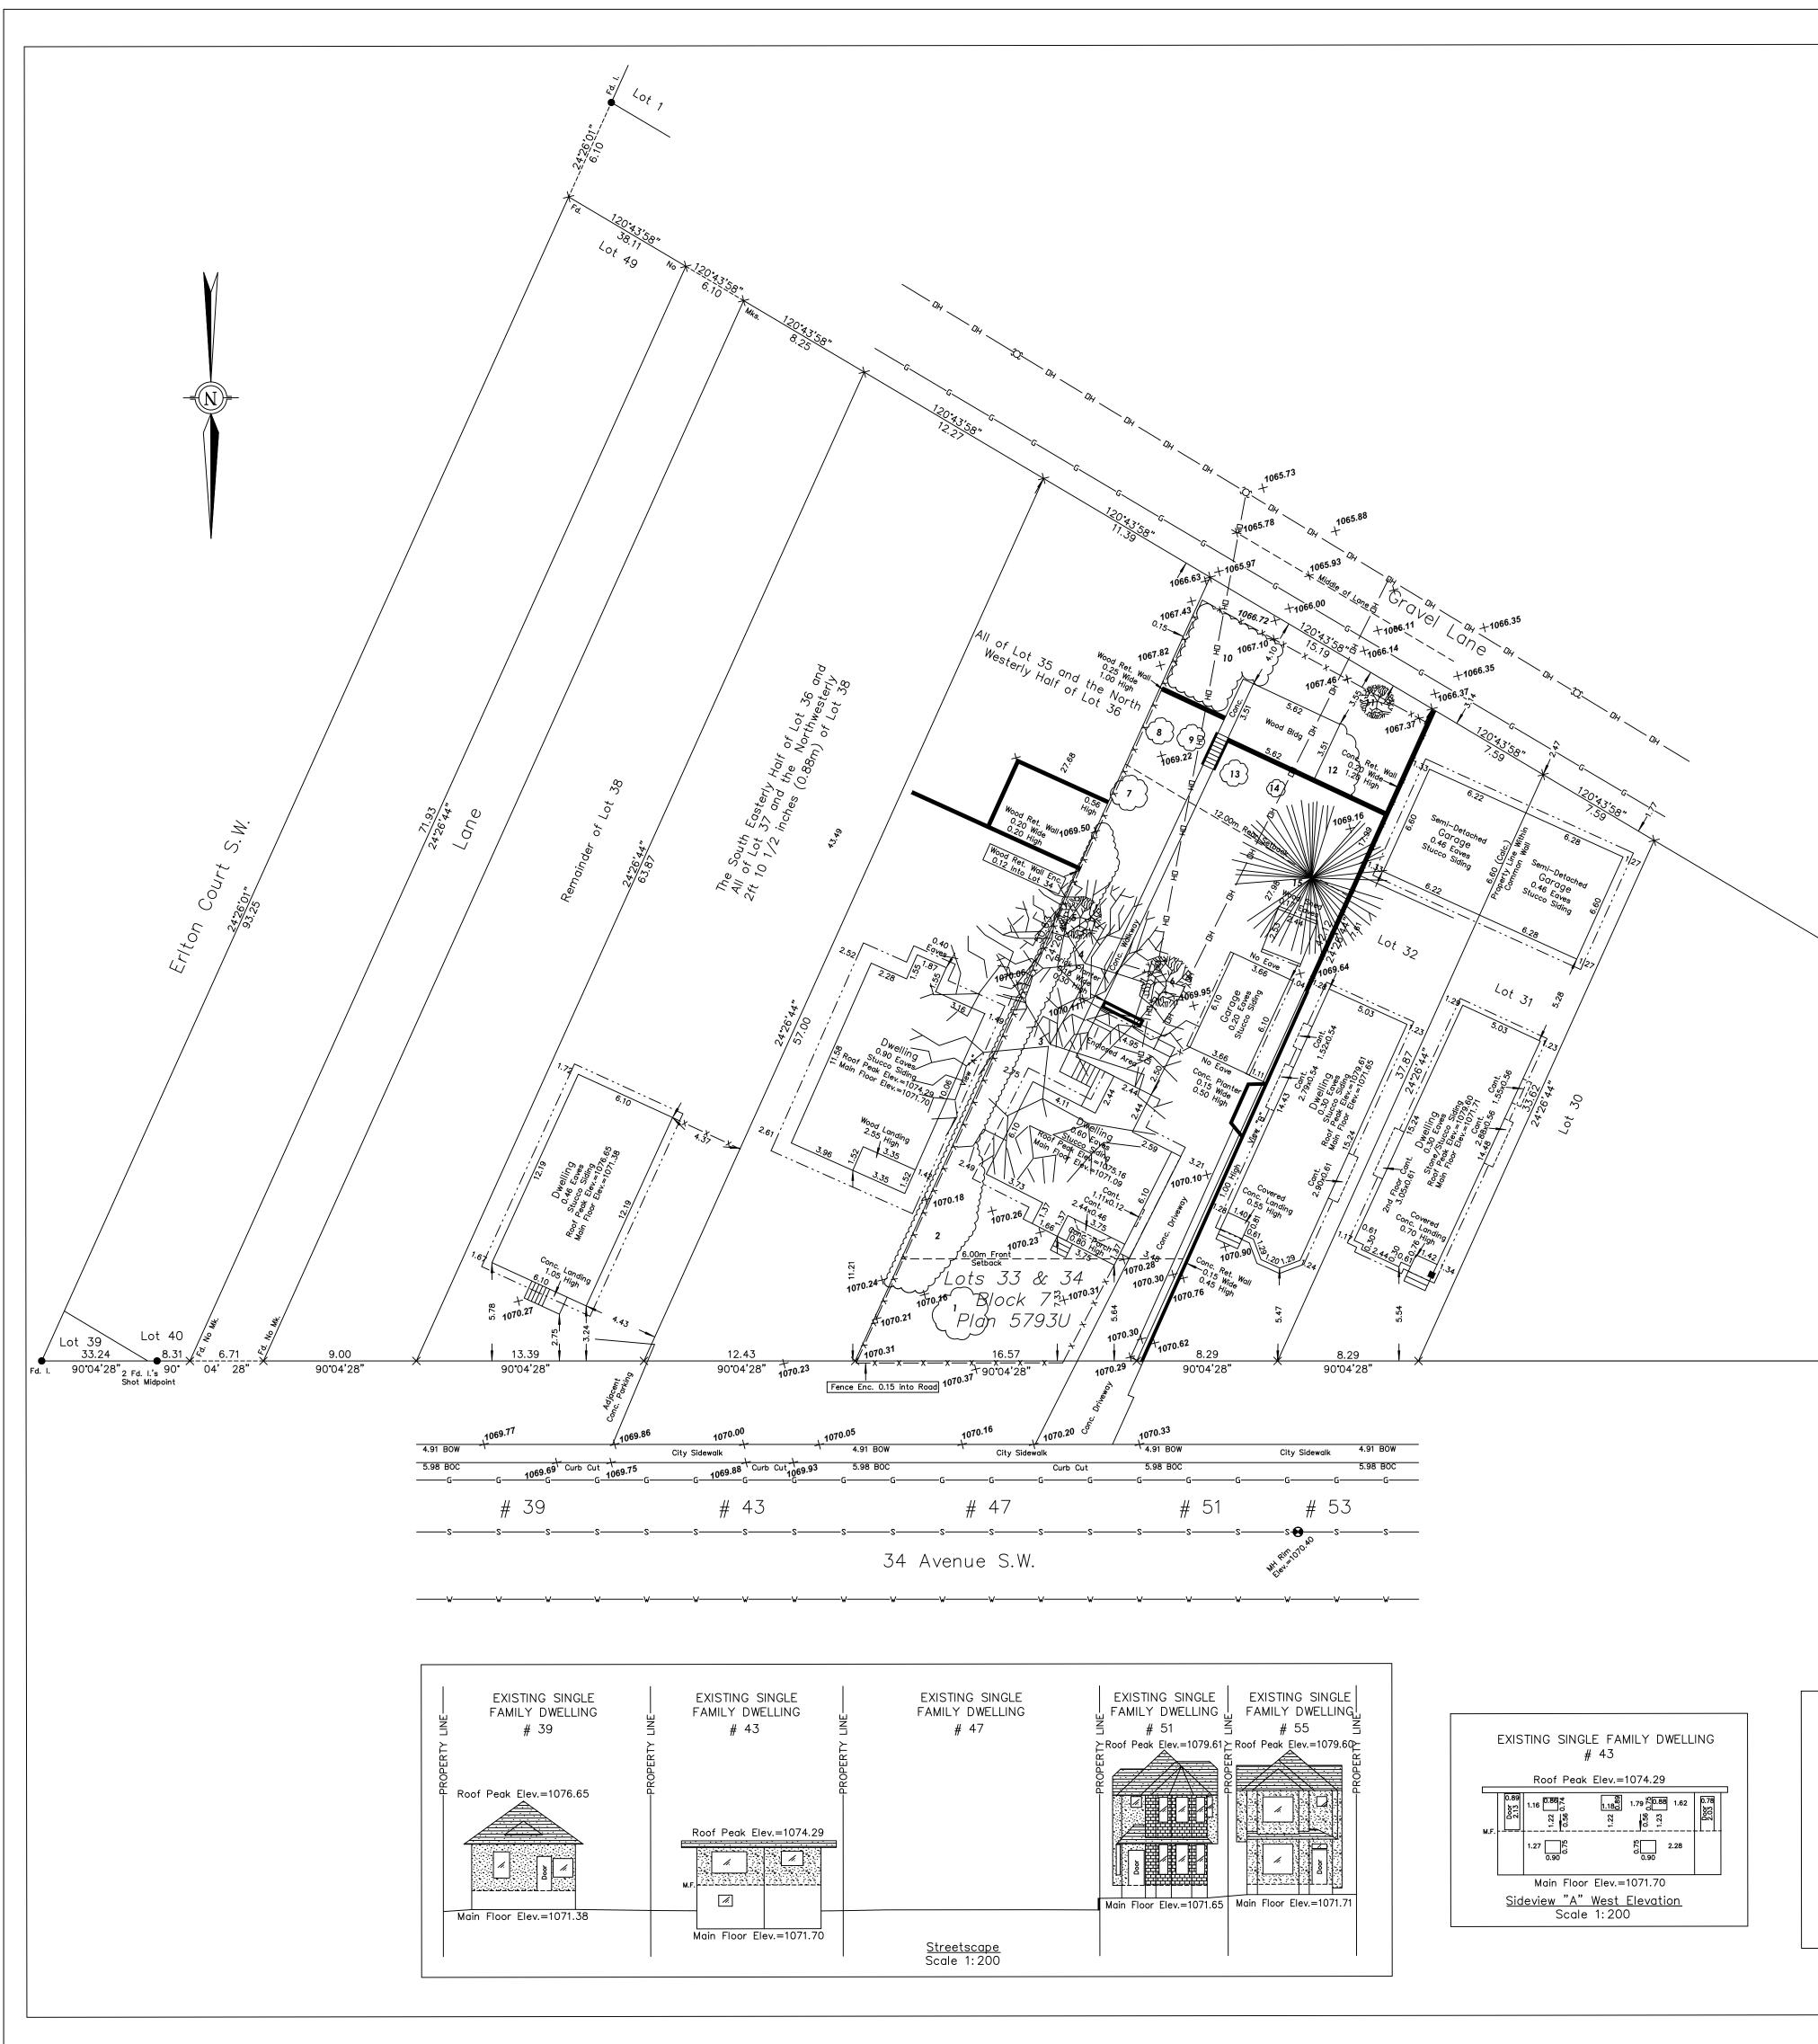

# Application Details File Number: DP2025-00546 File Manager: CLAUDETTE REDDICK Phone: 403-519-8641 eMail: Claudette.Reddick@calgary.ca Address: 47 34 AV SW Legal: 5793U;7;33,34 Land Use Bylaw: 1P2007 L.U.D.: H-GO Community: PARKHILL Ward: 08 Application Description: New: Dwelling Unit (1 building), Secondary Suite (4 suites), Accessory Residential Building (garage)

# 4-PLEX BUILDING 47 34 AVENUE S.W. CALGARY, ALBERTA PLAN 5793U , BLOCK 7 , LOTS 33&34