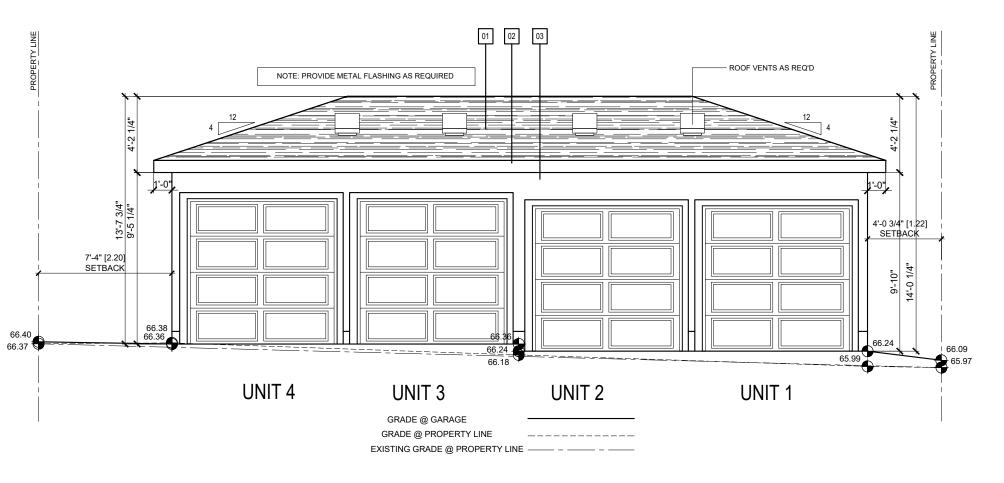

## DEVELOPMENT PERMIT SET ISSUE DATE : 2025-01-16

SITE PLAN

A-201 PROPOSED FRONT & REAR ELEVATIONS
A-202 PROPOSED RIGHT & LEFT ELEVATIONS
A-301 BUILDING SECTIONS
A-401 WINDOW SCHEDULE
A-402 DOOR SCHEDULE
A-501 ACCESSORY BUILDING (GARAGE)

#### **DEVELOPMENT PERMIT SET** 2025-01-16 **ISSUE DATE :**

A-201 PROPOSED FRONT & REAR ELEVATIONS A-202 PROPOSED RIGHT & LEFT ELEVATIONS A-301 BUILDING SECTIONS A-401 WINDOW SCHEDULE A-402 DOOR SCHEDULE A-501 ACCESSORY BUILDING (GARAGE)