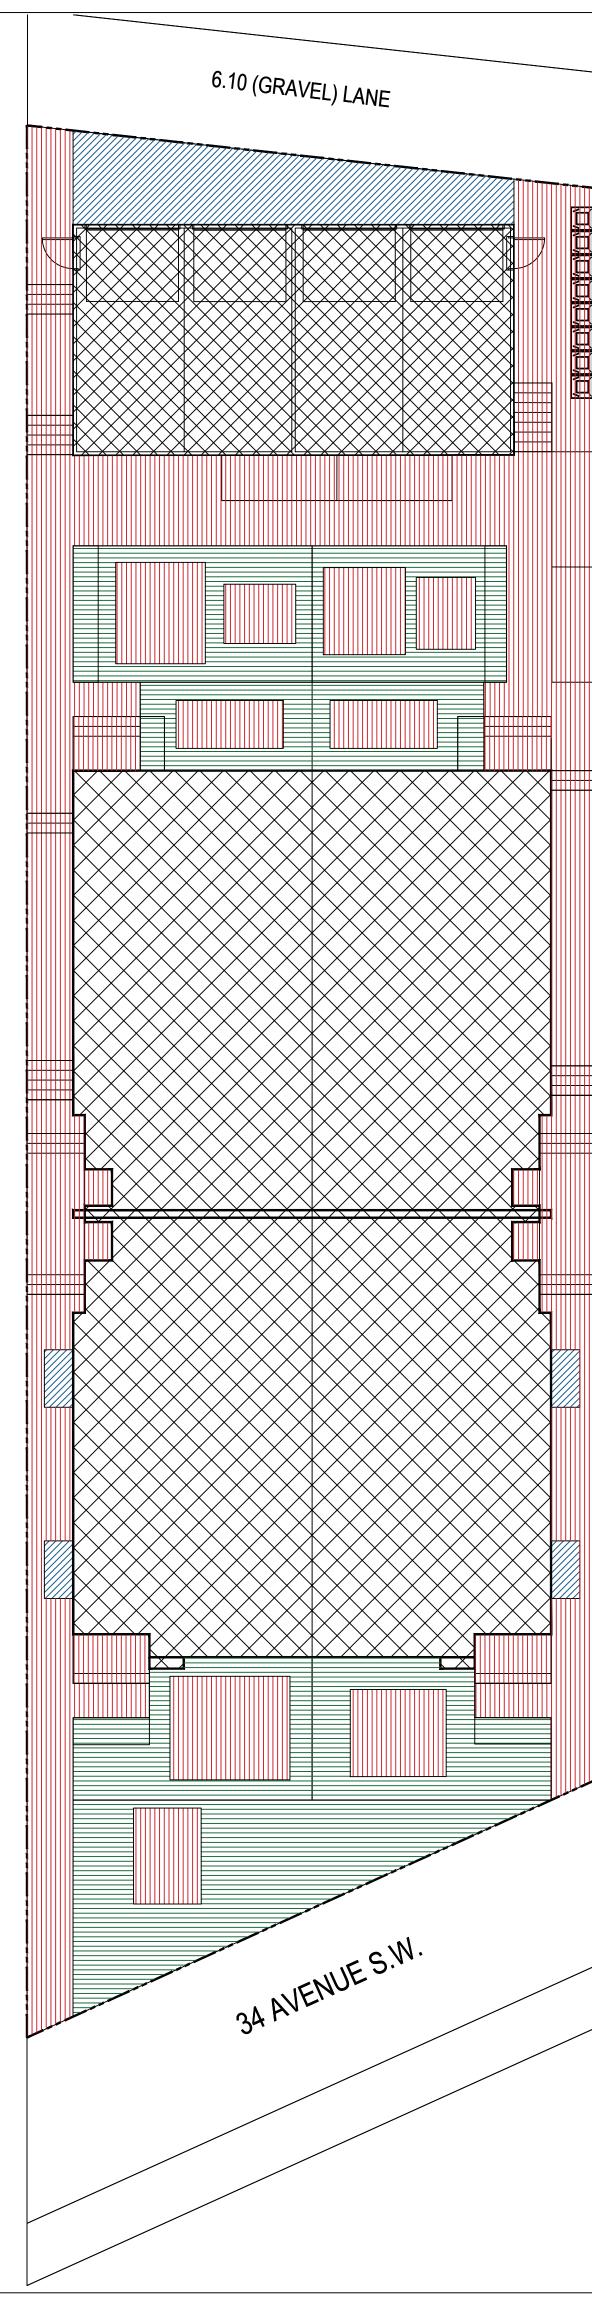

# 4-PLEX BUILDING 47 34 AVENUE S.W. CALGARY, ALBERTA PLAN 5793U , BLOCK 7 , LOTS 33&34

## DEVELOPMENT PERMIT SET ISSUE DATE : 2025-01-16

SITE PLAN

A-201 PROPOSED FRONT & REAR ELEVATIONS
A-202 PROPOSED RIGHT & LEFT ELEVATIONS
A-301 BUILDING SECTIONS
A-401 WINDOW SCHEDULE
A-402 DOOR SCHEDULE
A-501 ACCESSORY BUILDING (GARAGE)