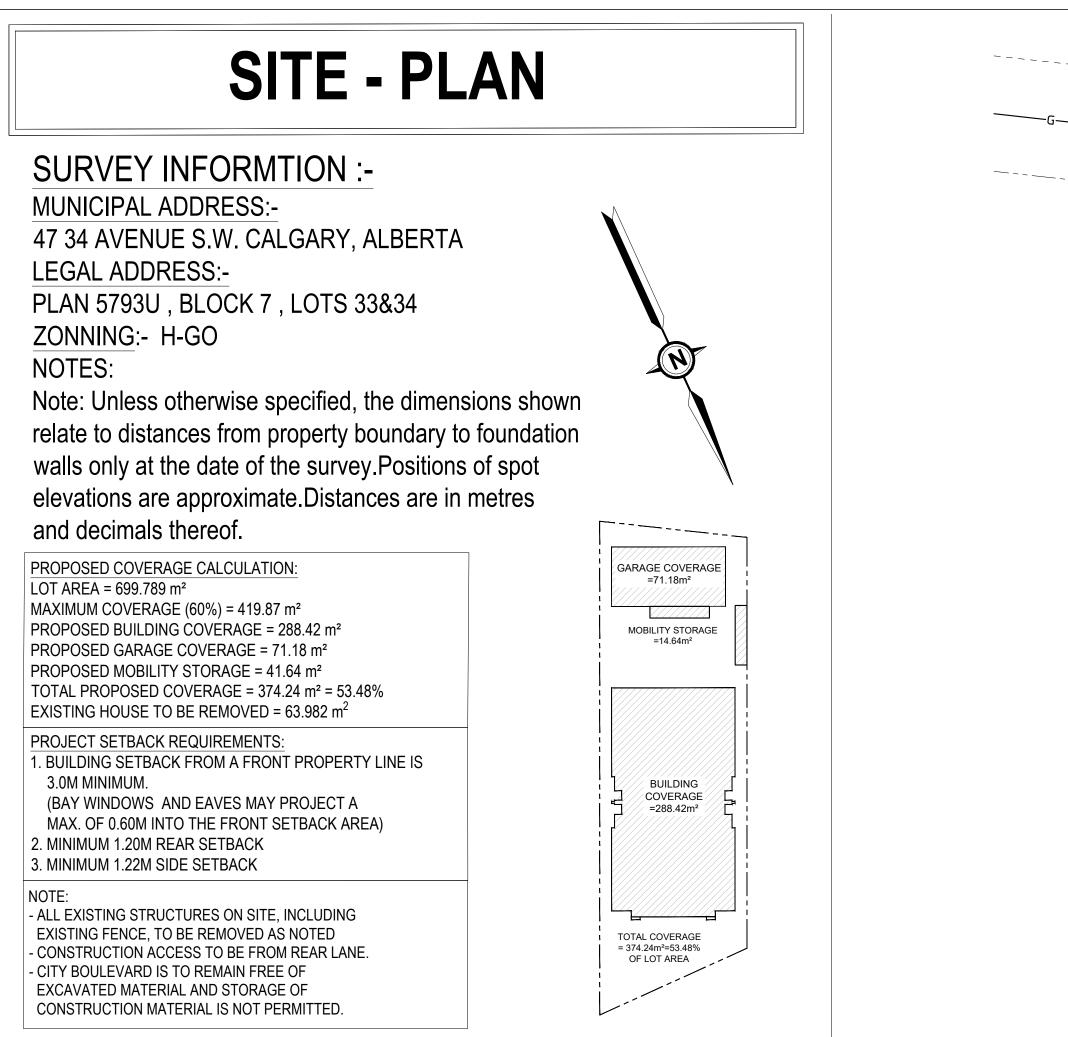

# Application Details File Number: DP2025-00546 File Manager: CLAUDETTE REDDICK Phone: 403-519-8641 eMail: Claudette.Reddick@calgary.ca Address: 47 34 AV SW Legal: 5793U;7;33,34 Land Use Bylaw: 1P2007 L.U.D.: H-GO Community: PARKHILL Ward: 08 Application Description: New: Dwelling Unit (1 building), Secondary Suite (4 suites), Accessory Residential Building (garage)

# 4-PLEX BUILDING 47 34 AVENUE S.W. CALGARY, ALBERTA PLAN 5793U , BLOCK 7 , LOTS 33&34

## DEVELOPMENT PERMIT SET ISSUE DATE : 2025-01-16

SITE PLAN

A-201 PROPOSED FRONT & REAR ELEVATIONS
A-202 PROPOSED RIGHT & LEFT ELEVATIONS
A-301 BUILDING SECTIONS
A-401 WINDOW SCHEDULE
A-402 DOOR SCHEDULE
A-501 ACCESSORY BUILDING (GARAGE)