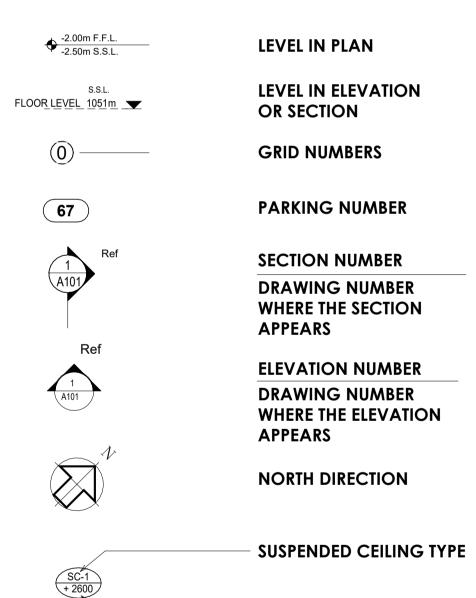

- SUSPENDED CEILING HEIGHT

DOOR OPENING ID `\_\_\_\_\_

ROOM / SPACE NUMBER

SPACE ID. \_ \_ OPENING NO. GF-00-a 

> DETAIL NUMBER DRAWING NUMBER WHERE THE DETAIL APPEARS

LEGAL SUITE KEY PLAN 01

1" = 10'-0"

1 HR. FRR. PARTY WALL(PW-1) 2 HR. FRR. 8" CONC. FIRE WALL 