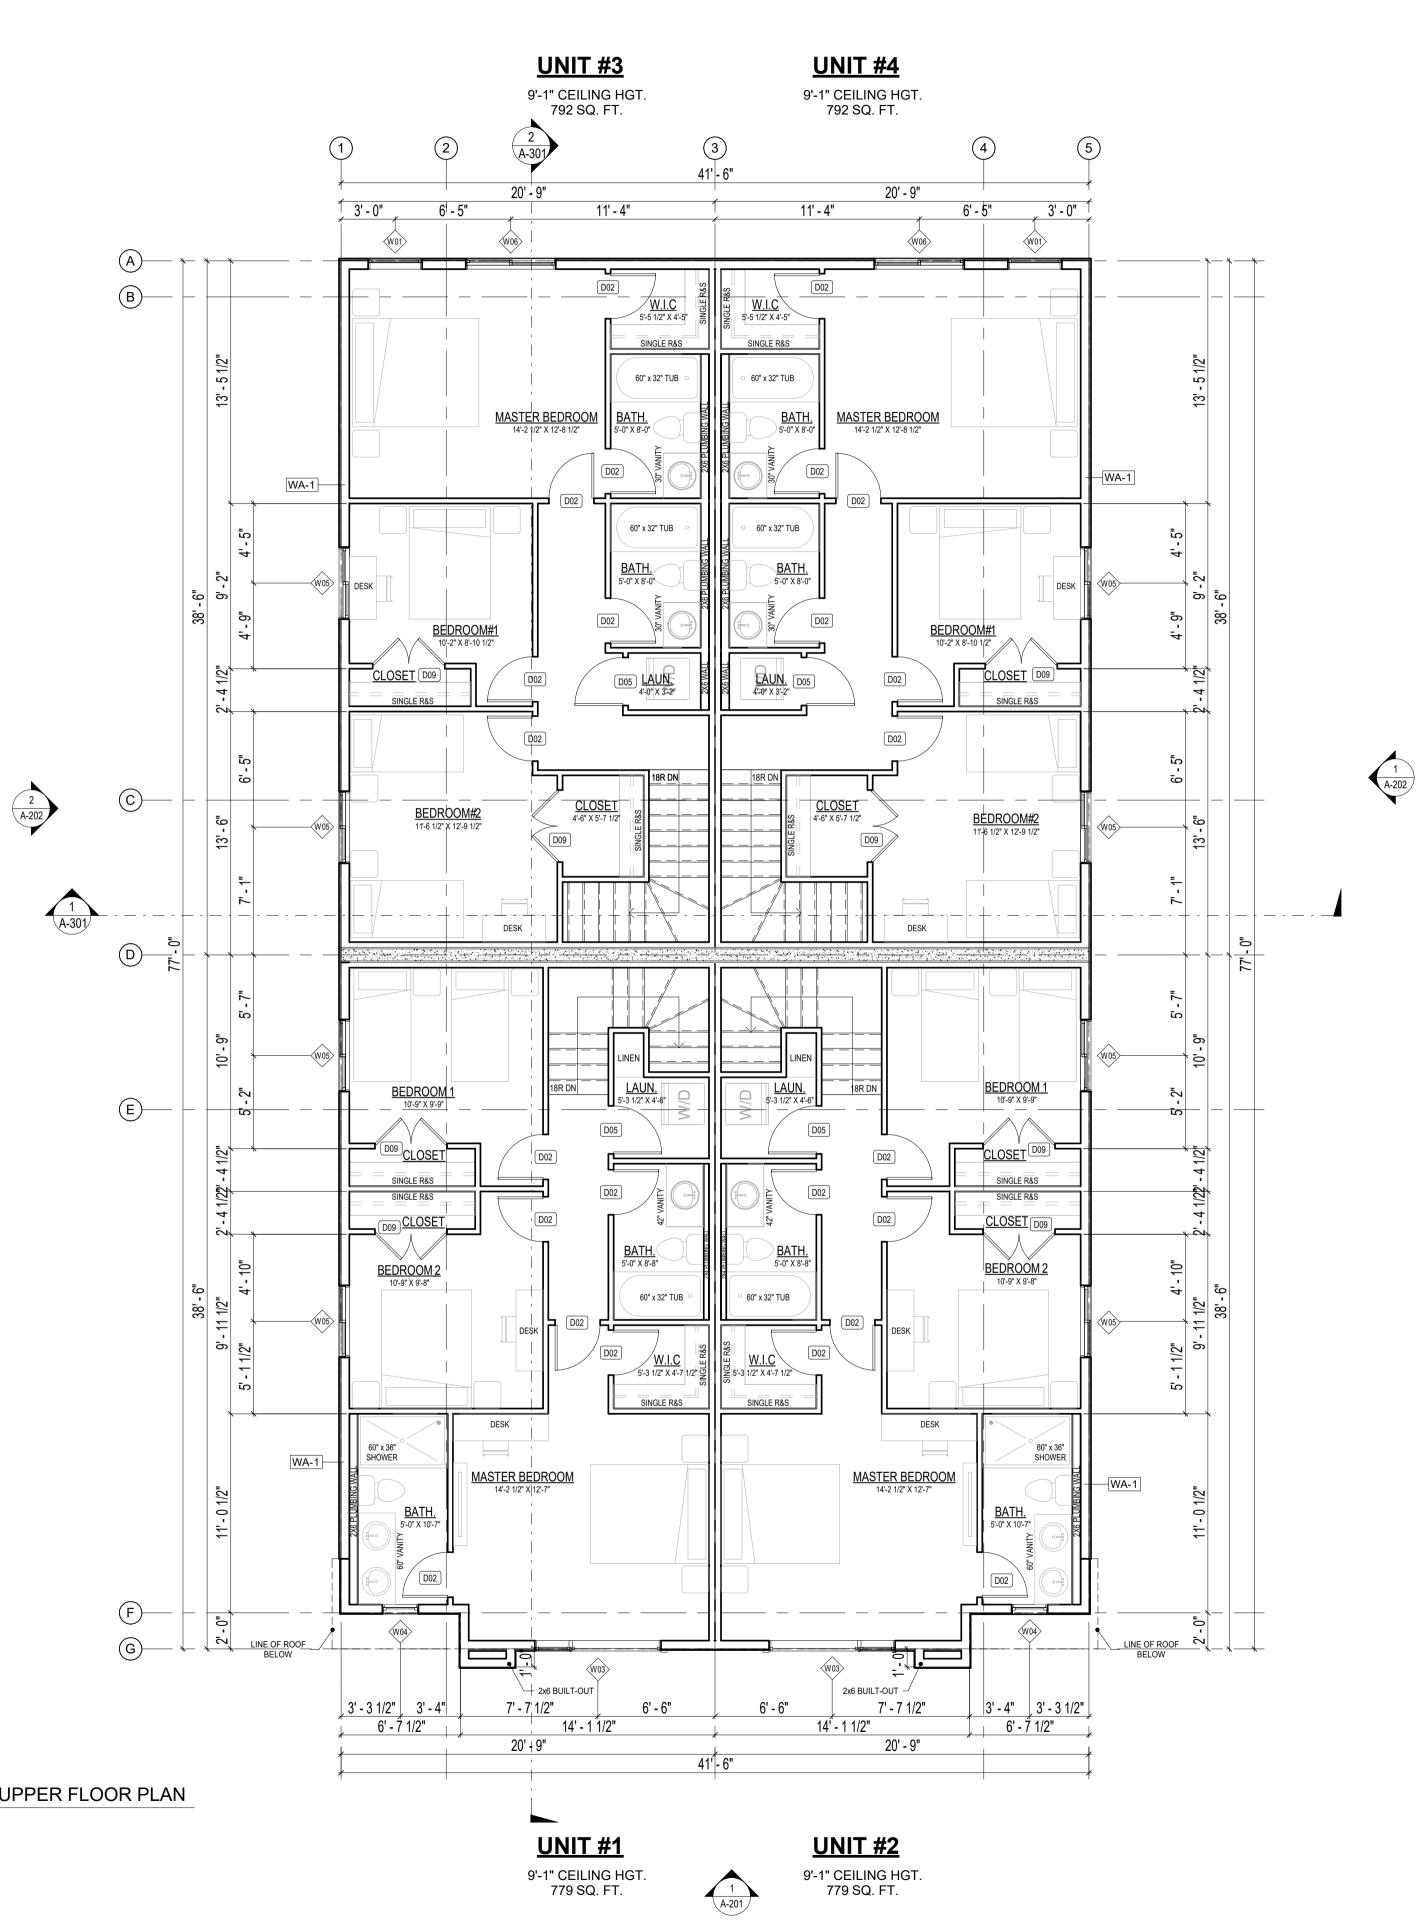

| UNIT 3   |                   |         |        |  |
|----------|-------------------|---------|--------|--|
| щ        | FLOOR PLANS       | SQ. FT. | SQ. M. |  |
| SCHEDULE | MAIN FLOOR        | 694.00  | 64.47  |  |
| 뽔        | UPPER FLOOR       | 792.00  | 73.58  |  |
| v sc     | TOTAL             | 1883.09 | 174.94 |  |
| AREA     | LEGAL SUITE FLOOR | 726.00  | 67.45  |  |
| A        | GRAND TOTAL       | 2609.09 | 242.39 |  |
|          | GARAGE            | 71.81   | 6.67   |  |

| UNIT 4            |         |        |  |  |
|-------------------|---------|--------|--|--|
| FLOOR PLANS       | SQ. FT. | SQ. M. |  |  |
| MAIN FLOOR        | 694.00  | 64.47  |  |  |
| UPPER FLOOR       | 792.00  | 73.58  |  |  |
| TOTAL             | 1874.09 | 174.11 |  |  |
| LEGAL SUITE FLOOR | 726.00  | 67.45  |  |  |
| GRAND TOTAL       | 2600.09 | 241.56 |  |  |
| GARAGE            | 71.18   | 6.61   |  |  |
|                   |         |        |  |  |

UNIT 3 FLOOR PLANS SQ. FT. SQ. M MAIN FLOOR 64.4 694.00 UPPER FLOOR 792.00 73.58 TOTAL 174.94 1883.09 LEGAL SUITE FLOOR 67.45 726.00 242.39 GRAND TOTA 2609.09 6.67 71.81 GARAGE

| UNIT 2            |         |        |  |  |
|-------------------|---------|--------|--|--|
| FLOOR PLANS       | SQ. FT. | SQ. M. |  |  |
| MAIN FLOOR        | 660.00  | 61.32  |  |  |
| UPPER FLOOR       | 779.00  | 72.37  |  |  |
| TOTAL             | 1826.94 | 169.73 |  |  |
| LEGAL SUITE FLOOR | 635.00  | 58.99  |  |  |
| GRAND TOTAL       | 2461.94 | 228.72 |  |  |
| GARAGE            | 71.18   | 6.61   |  |  |