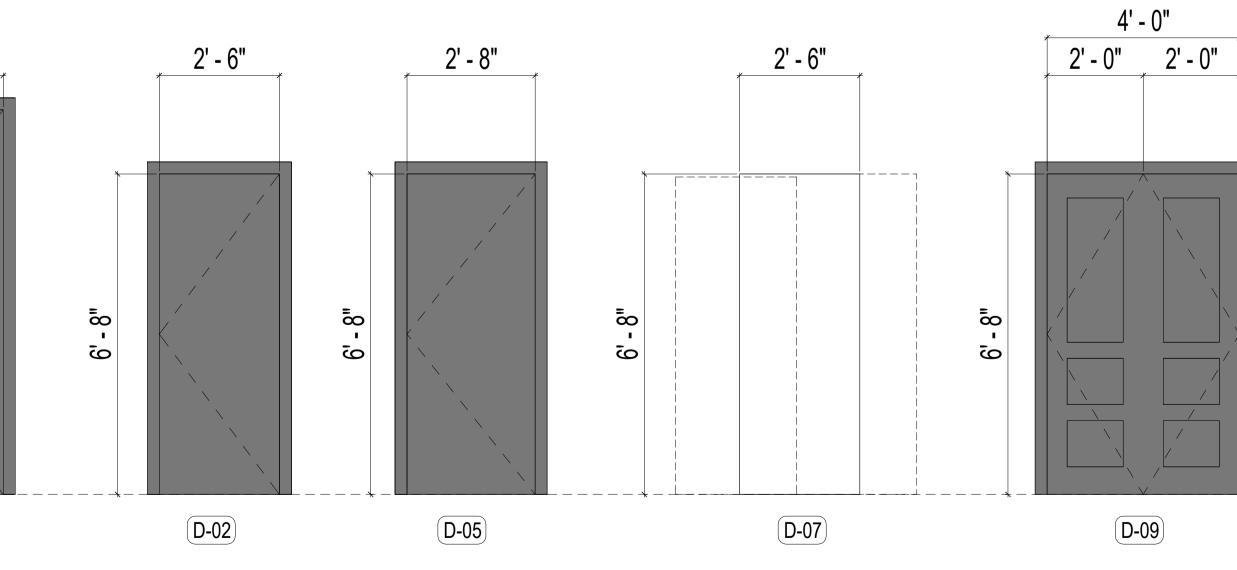

|















TOJ LEGAL SUITE FLOOR PLAN

**D-05** 

**D-09** 



**D-03** 

**D-04** 

**D-06** 

**D-08** 

\_\_\_\_\_\_



|                                         |  | DE                                                               | DESIGNED BY:                                                                                                                                                                                                                                                                                                                                                                                                                                                                                                                                                 |                                             |                                                          |
|-----------------------------------