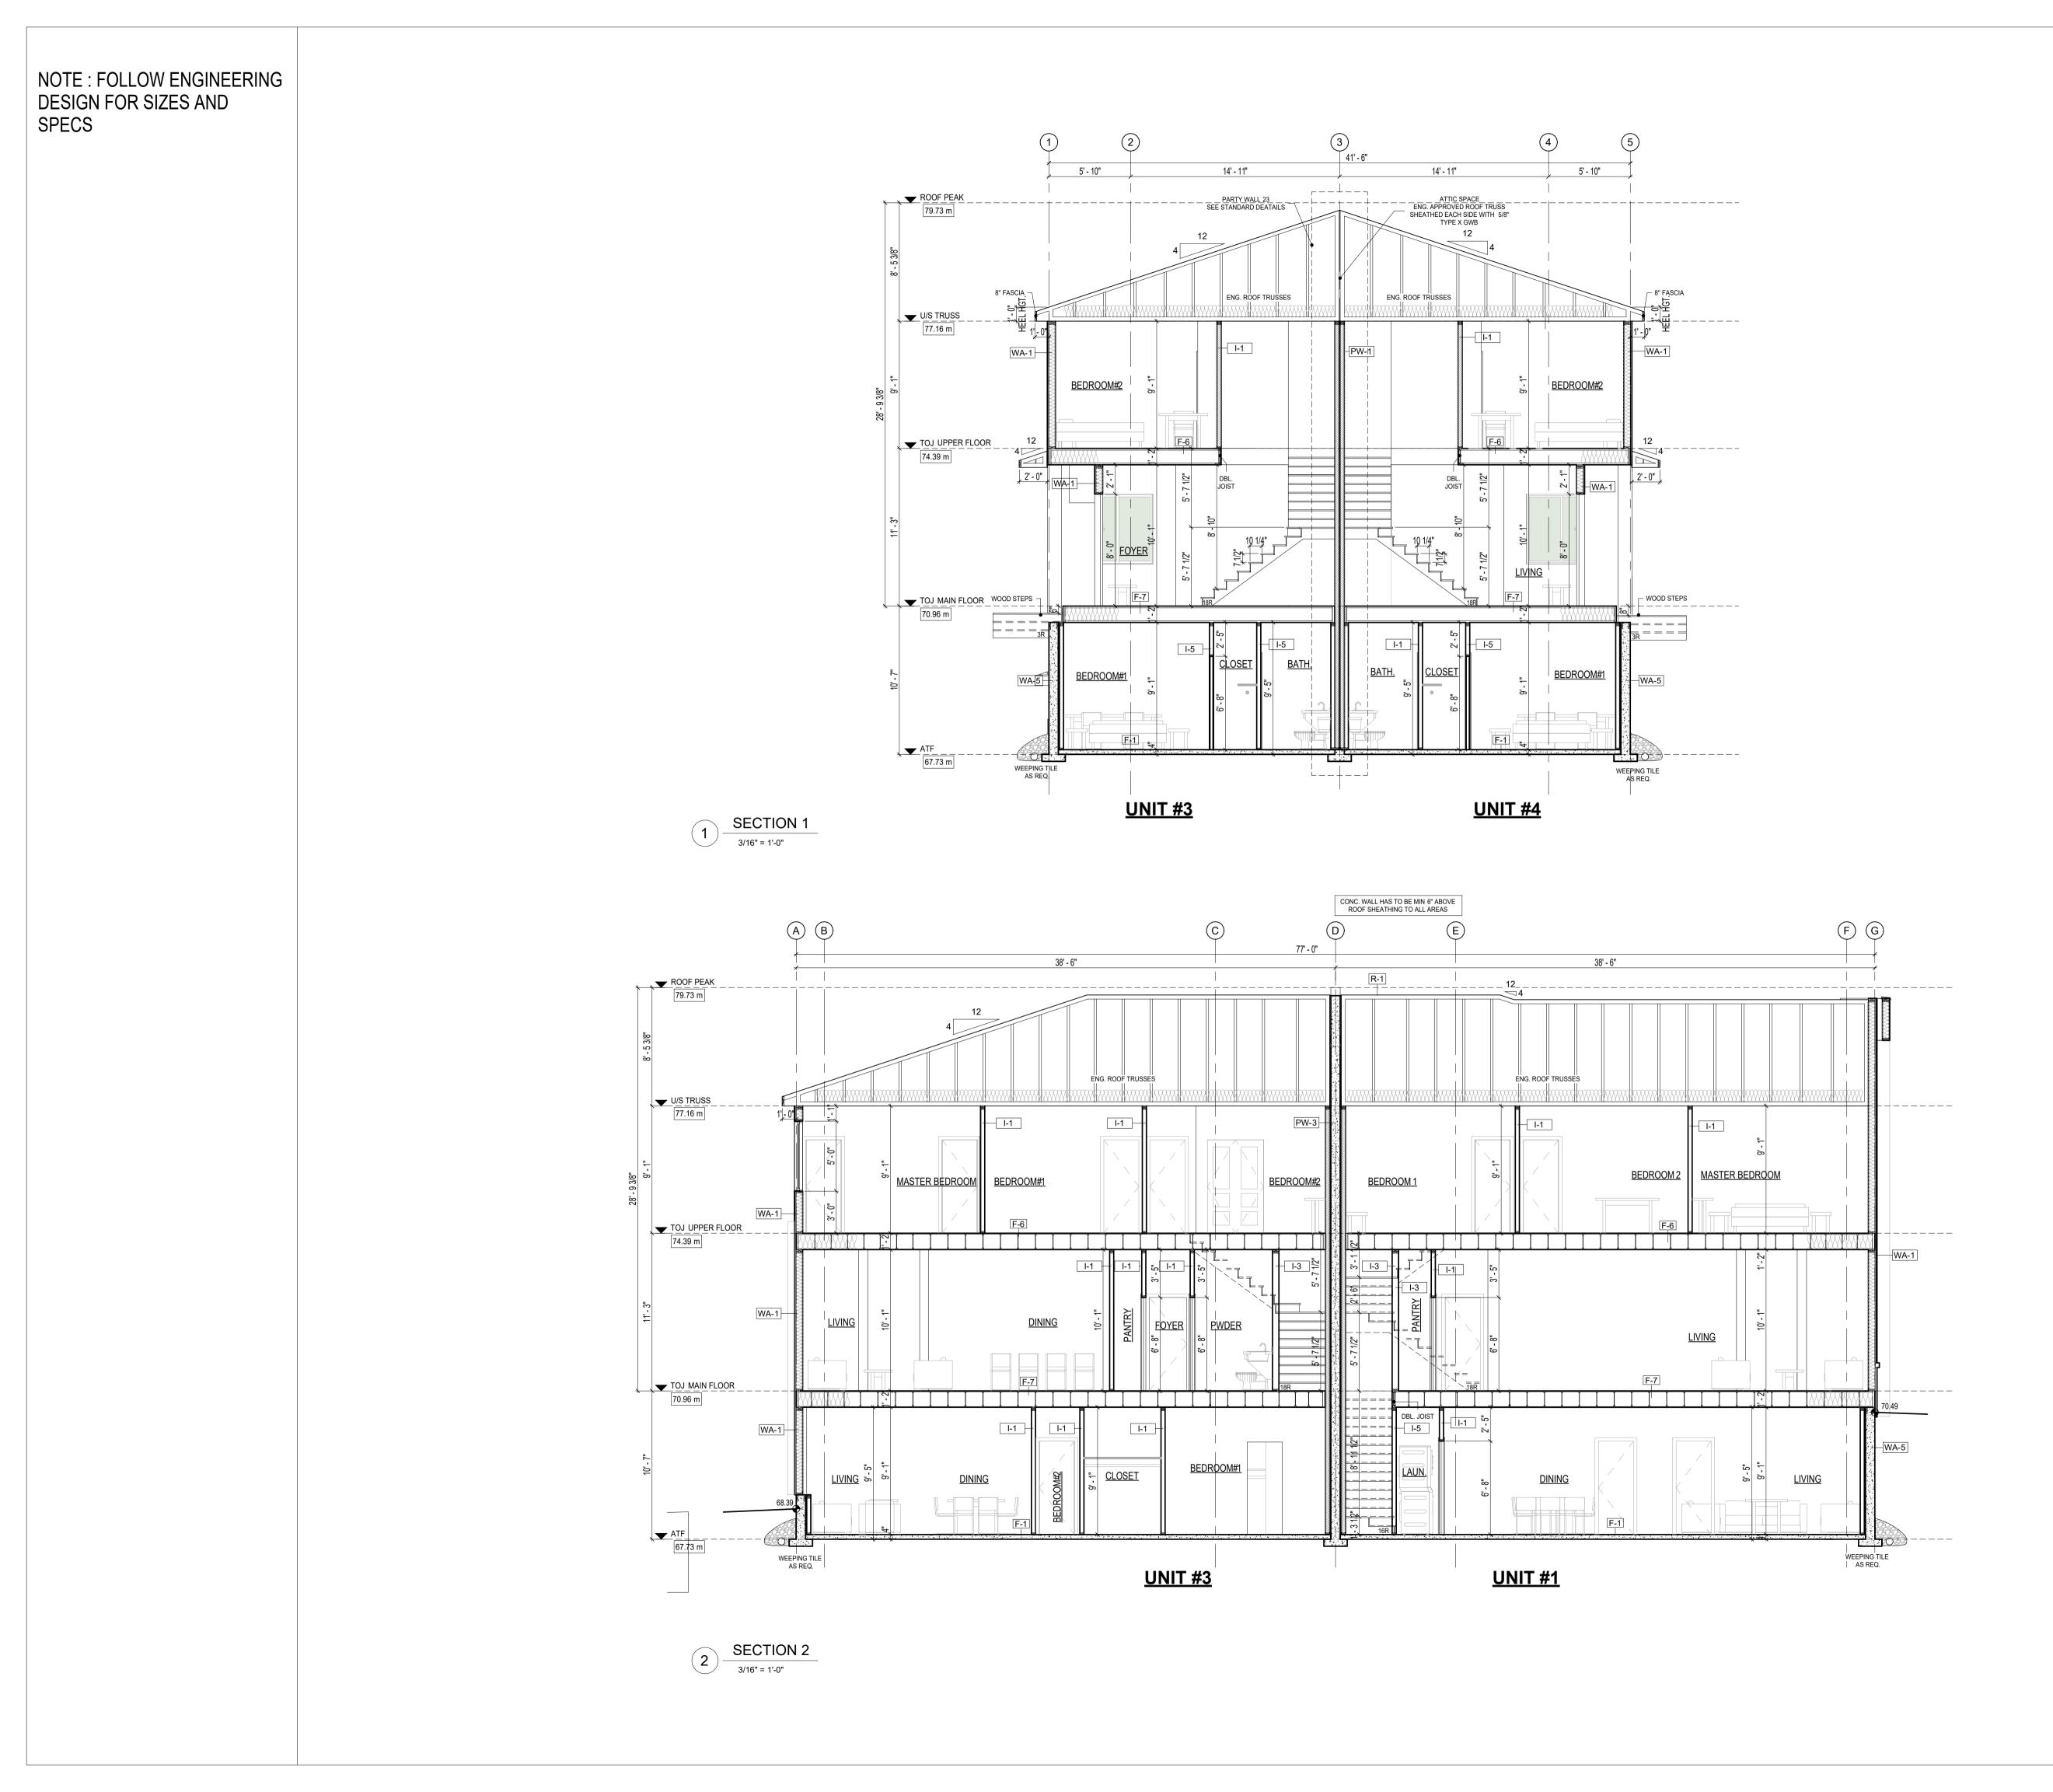

## DEVELOPMENT PERMIT SET ISSUE DATE : 2025-01-16

SITE PLAN

A-201 PROPOSED FRONT & REAR ELEVATIONS
A-202 PROPOSED RIGHT & LEFT ELEVATIONS
A-301 BUILDING SECTIONS
A-401 WINDOW SCHEDULE
A-402 DOOR SCHEDULE
A-501 ACCESSORY BUILDING (GARAGE)

#### **DEVELOPMENT PERMIT SET** 2025-01-16 **ISSUE DATE :**

A-201 PROPOSED FRONT & REAR ELEVATIONS A-202 PROPOSED RIGHT & LEFT ELEVATIONS A-301 BUILDING SECTIONS A-401 WINDOW SCHEDULE A-402 DOOR SCHEDULE A-501 ACCESSORY BUILDING (GARAGE)