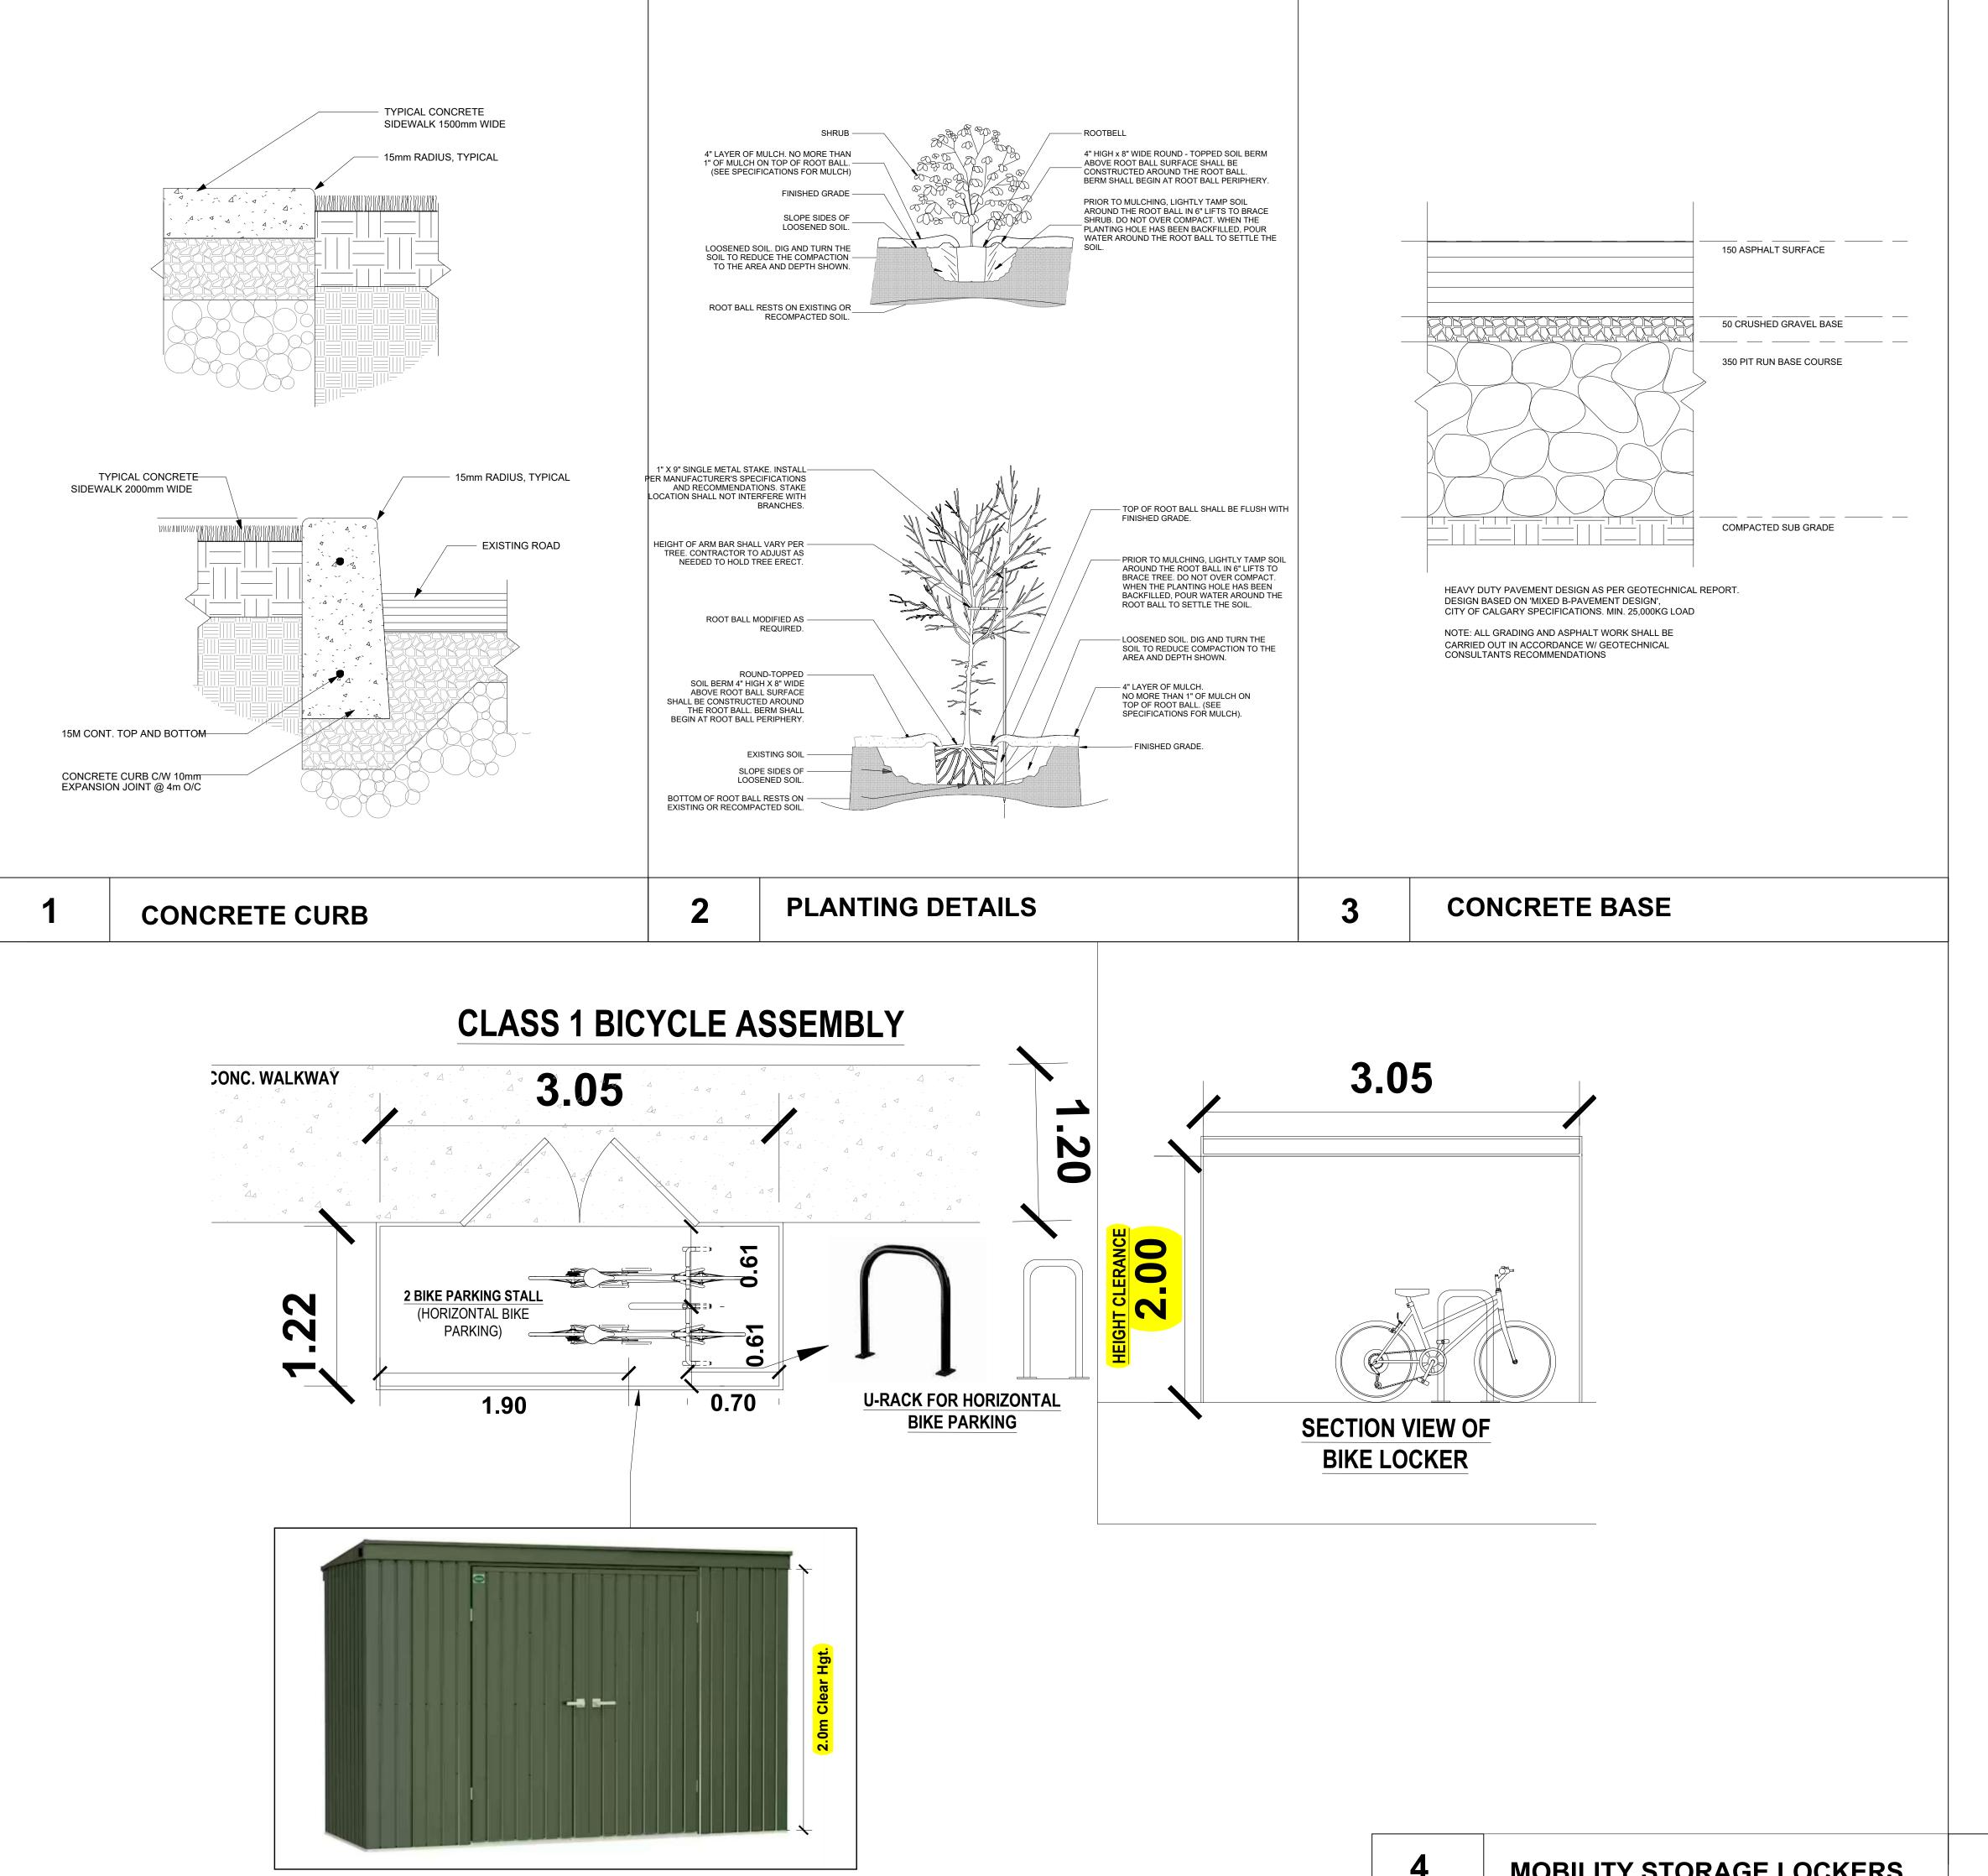

| DATE:<br>2025-0 <sup>7</sup>                                           | 1-16                       |
| SCAL                                                           | E1:100                                                                                                                                         |                                                                                                                                                                                                                                              |                                                                        |                            |



|   | DESIG                                                       | SNED BY:                                                                                                   |                                    |                                                                                                                         |                                                                            |                                                                        |                            |
|---|-------------------------------------------------------------|------------------------------------------------------------------------------------------------------------|------------------------------------|----------------------------------------------------------------------