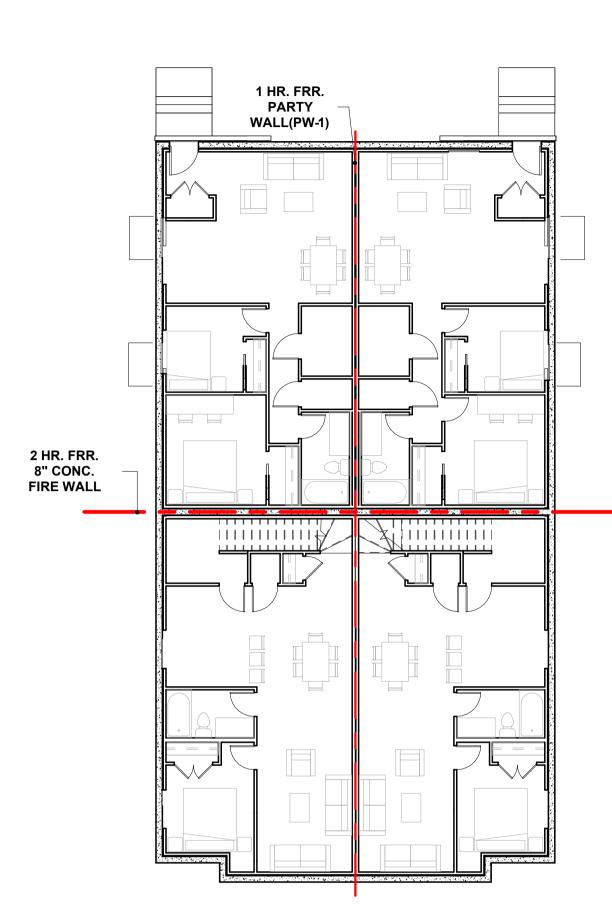

#### WALL AND PARTATION NOTES

- A. ALL WALLS TO U/S OF STRUCTURAL UNLESS NOTED OTHERWISE. ALLOW FOR APPLICABLE FIRESTOPPING INSTALLATION.
- **B. FOR ALL LOAD BEARING WALLS REFER TO STRUCTURAL** DRAWINGS.
- C. MECHANICAL LINES TO BE INSULATED, REFER TO MECHANICAL SPECIFICATION.
- D. WHERE A WALL IS MADE UP OF DIFFERENT PARTITION TYPES, PROVIDE RESILIENT CHANNEL (IF REQUIRED) AND ADDITIONAL LAYER OF GYPSUM BOARD (IF REQUIRED) SO THAT FINISHED GYPSUM BOARD FACES IN SMOOTH, ALIGN AND CONTINUOUS. AT WASHROOM / TUB / SHOWER INSTALLATIONS AT RATED PARTITIONS, ALLOW FOR GYPSUM BOARD LAYER OVER LIP OF FIXTURE FOR CONTINUOUS WALL FINISH ON ADJACENT WALLS.
- E. GRID LINE IS CENTER LINE OF PARTY WALL, TYPICAL FOR ALL SUITES. F. REFER TO STRUCTURAL DRAWINGS FOR SHEAR WALL
- **REQUIREMENT AND LOCATION.** G. ALL OSB SHEATHING SHALL BE 0-2 GRADE.
- H. H. REFER TO MECHANICAL AND ELECTRICAL DRAWINGS TO INDICATE GENERAL LOCATION AND ROUTE TO BE FOLLOWED BY PIPES AND DUCTS, CONDUITS ETC. INSTALL IN SUCH A WAY AS TO CONSERVE HEADROOM AND INTERFERE AS LITTLE AS POSSIBLE WITH THE FREE USE OF THE SPACE OF THOUGH WHICH THEY PASS. KEEP ALL PIPES, DUCTS, CONDUITS AS TIGHT AS POSSIBLE TO THE BEAM OR OTHER LIMITING MEMBERS WHERE HEADROOM OR SPACE APPEAR INADEQUATE. NOTIFY THE ARCHITECTS BEFORE PROCEEDING WITH FABRICATION AND/OR INSTALLATION. RELOCATE WHERE NECESSARY TO MAINTAIN 2100MM HEADROOM WITHIN PARKING AREA.

- SUSPENDED CEILING HEIGHT

DOOR OPENING ID `\_\_\_\_\_

ROOM / SPACE NUMBER

SPACE ID. \_ \_ OPENING NO. GF-00-a 

> DETAIL NUMBER DRAWING NUMBER WHERE THE DETAIL APPEARS

LEGAL SUITE KEY PLAN 01

1" = 10'-0"

1 HR. FRR. PARTY WALL(PW-1) 2 HR. FRR. 8" CONC. FIRE WALL 