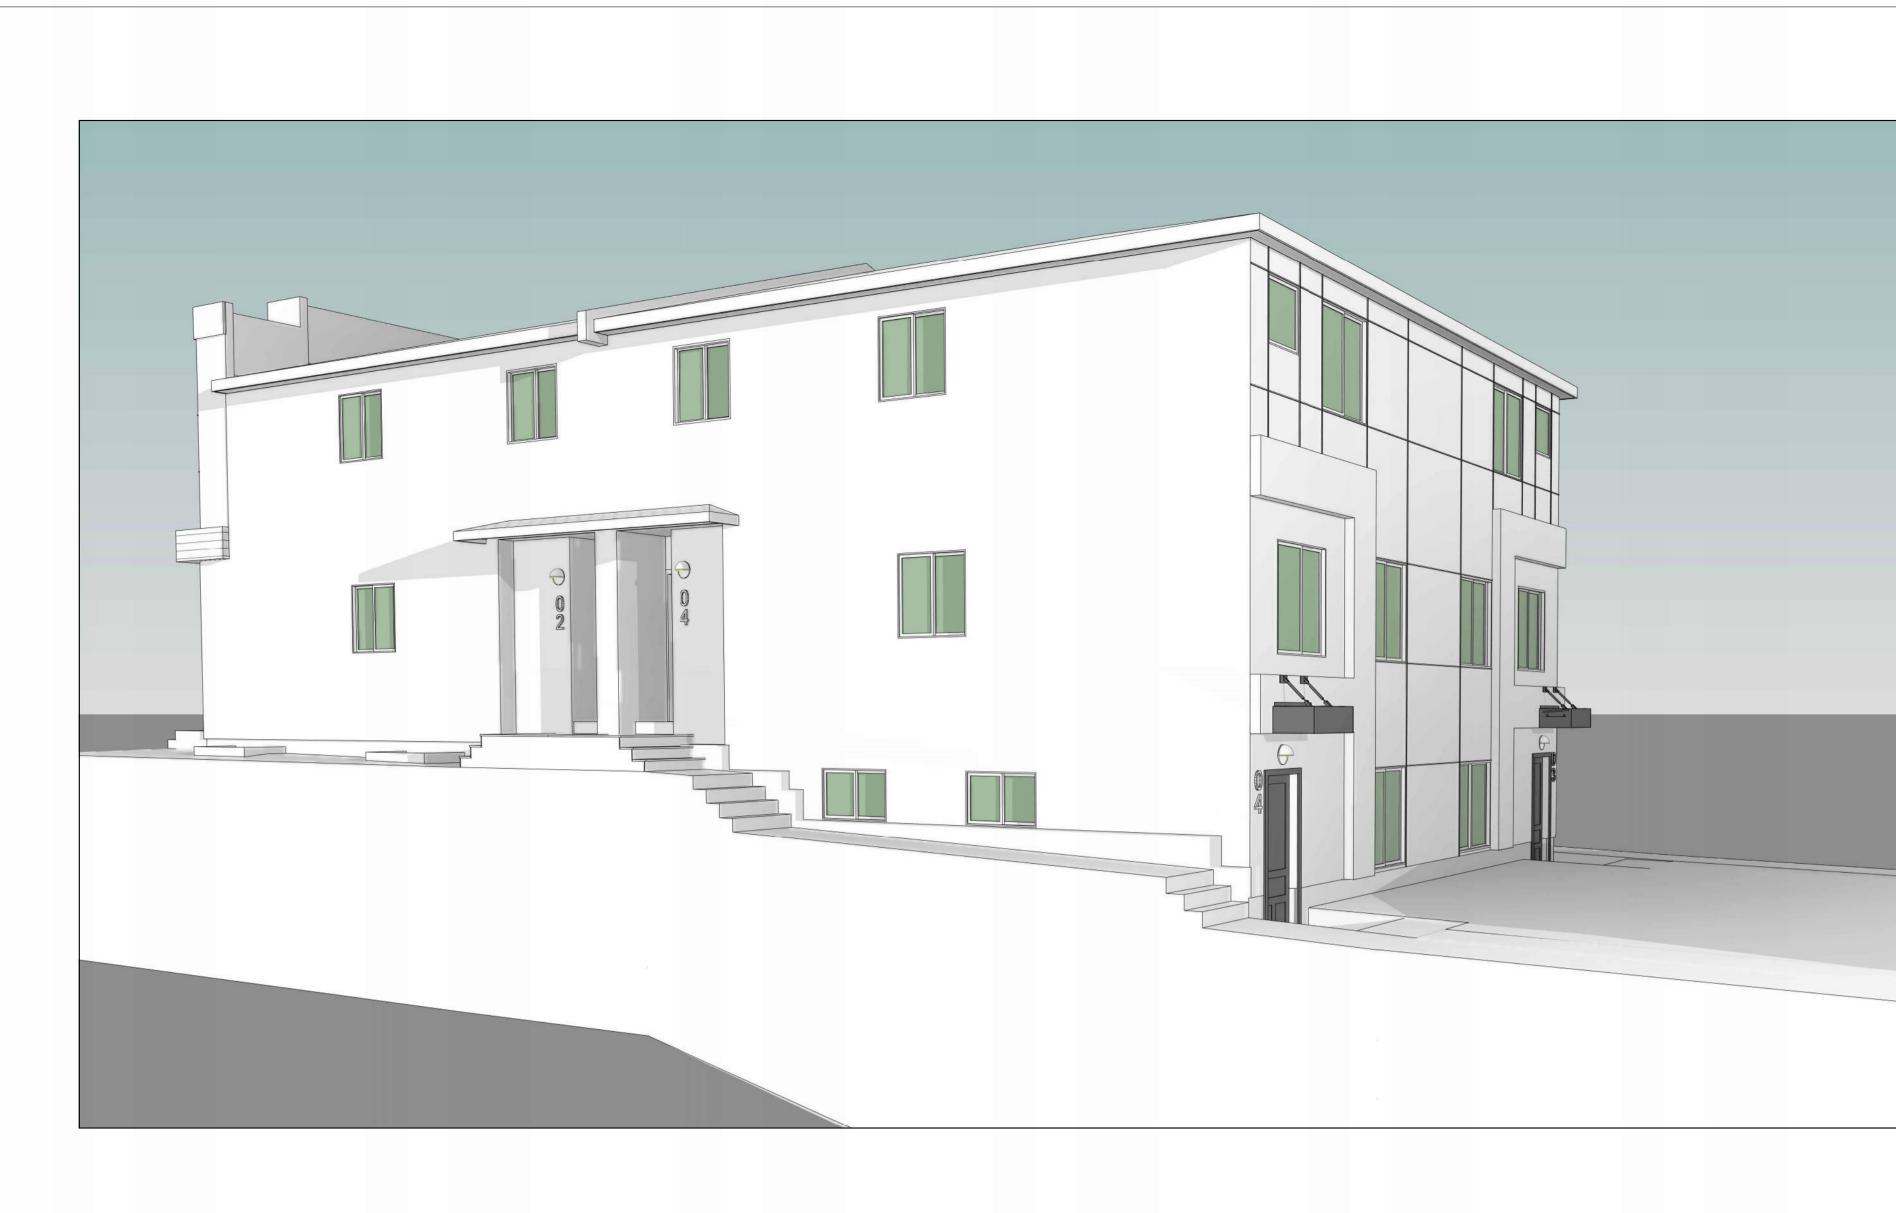

#### LIST OF DRAWINGS:

| G-001 | GENERAL NOTES                    |
|-------|----------------------------------|
| G-002 | 3D SHOTS                         |
| A-001 | EXISTING SURVEY                  |
| A-002 | <b>EXISTING &amp; PROPOSED S</b> |
| A-003 | PROPOSED SITE PLAN               |
| A-004 | STREETSCAPE                      |
| A-005 | PROPOSED LANDSCAPE               |
| A-006 | LANDSCAPE ZONES                  |
| A-007 | LANDSCAPE DETAILS                |
| A-008 | <b>APRON &amp; BOULEVARD SE</b>  |
| A-009 | CONSTRUCTION ACCESS              |
| A-101 | PROPOSED LEGAL SUITE             |
| A-102 | PROPOSED MAIN FLOOR              |
| A-103 | PROPOSED UPPER FLOOI             |
| A-104 | PROPOSED ROOF PLAN               |
|       |                                  |

# 4-PLEX BUILDING 47 34 AVENUE S.W. CALGARY, ALBERTA PLAN 5793U , BLOCK 7 , LOTS 33&34

## DEVELOPMENT PERMIT SET ISSUE DATE : 2025-01-16

SITE PLAN

A-201 PROPOSED FRONT & REAR ELEVATIONS
A-202 PROPOSED RIGHT & LEFT ELEVATIONS
A-301 BUILDING SECTIONS
A-401 WINDOW SCHEDULE
A-402 DOOR SCHEDULE
A-501 ACCESSORY BUILDING (GARAGE)