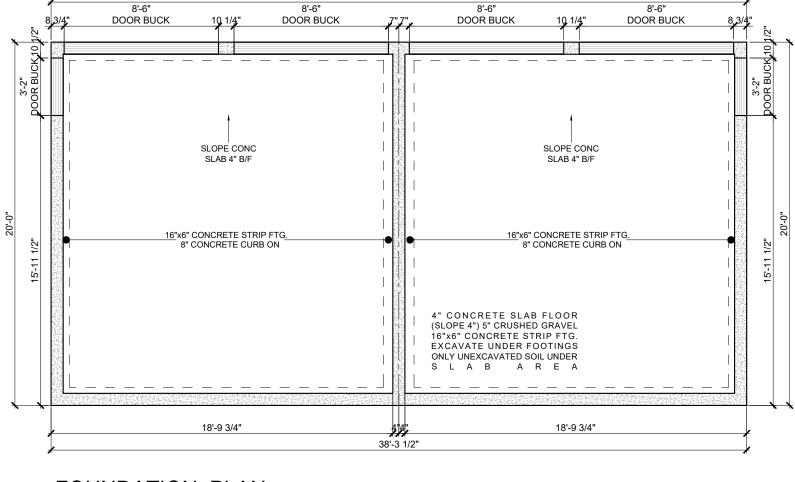

|
|                                         |  |                                                                  | AWN BY:<br>M.S<br>ALE:                                                                                                                                                                                                                                                                                                                                                                                                                                                                                                                                       | CHECKED BY:<br>E.R/E.Z                      | DATE:<br>2025-01-16                                      |





FOUNDATION PLAN SCALE: 3/16"=1'-0" (8'-1" WALL HEIGHT)





SCALE: 3/16"=1'-0"











| SECTION            | B-B |
|--------------------|-----|
| SCALE: 3/16"=1'-0" |     |

| ELEVATIONS FINISHES MATERIAL |                                 |  |  |  |
|------------------------------|---------------------------------|--|--|--|
| MARK                         | NAME                            |  |  |  |
| 01                           | ASPHALT SHINGLES                |  |  |  |
| 02                           | PRE-FINISHED METAL<br>FASCIA 8" |  |  |  |
| 03                           | STUCCO CLADDING                 |  |  |  |

GARAGE STALLS ARE EQUIPPED WITH AN ELECTRIC VEHICLE SUPPLY EQUIPMENT INSTALLATION (EVSE INSTALLATION), AND STALLS ARE CONSIDERED EV CAPABLE (CAPABLE OF SUPPORTING