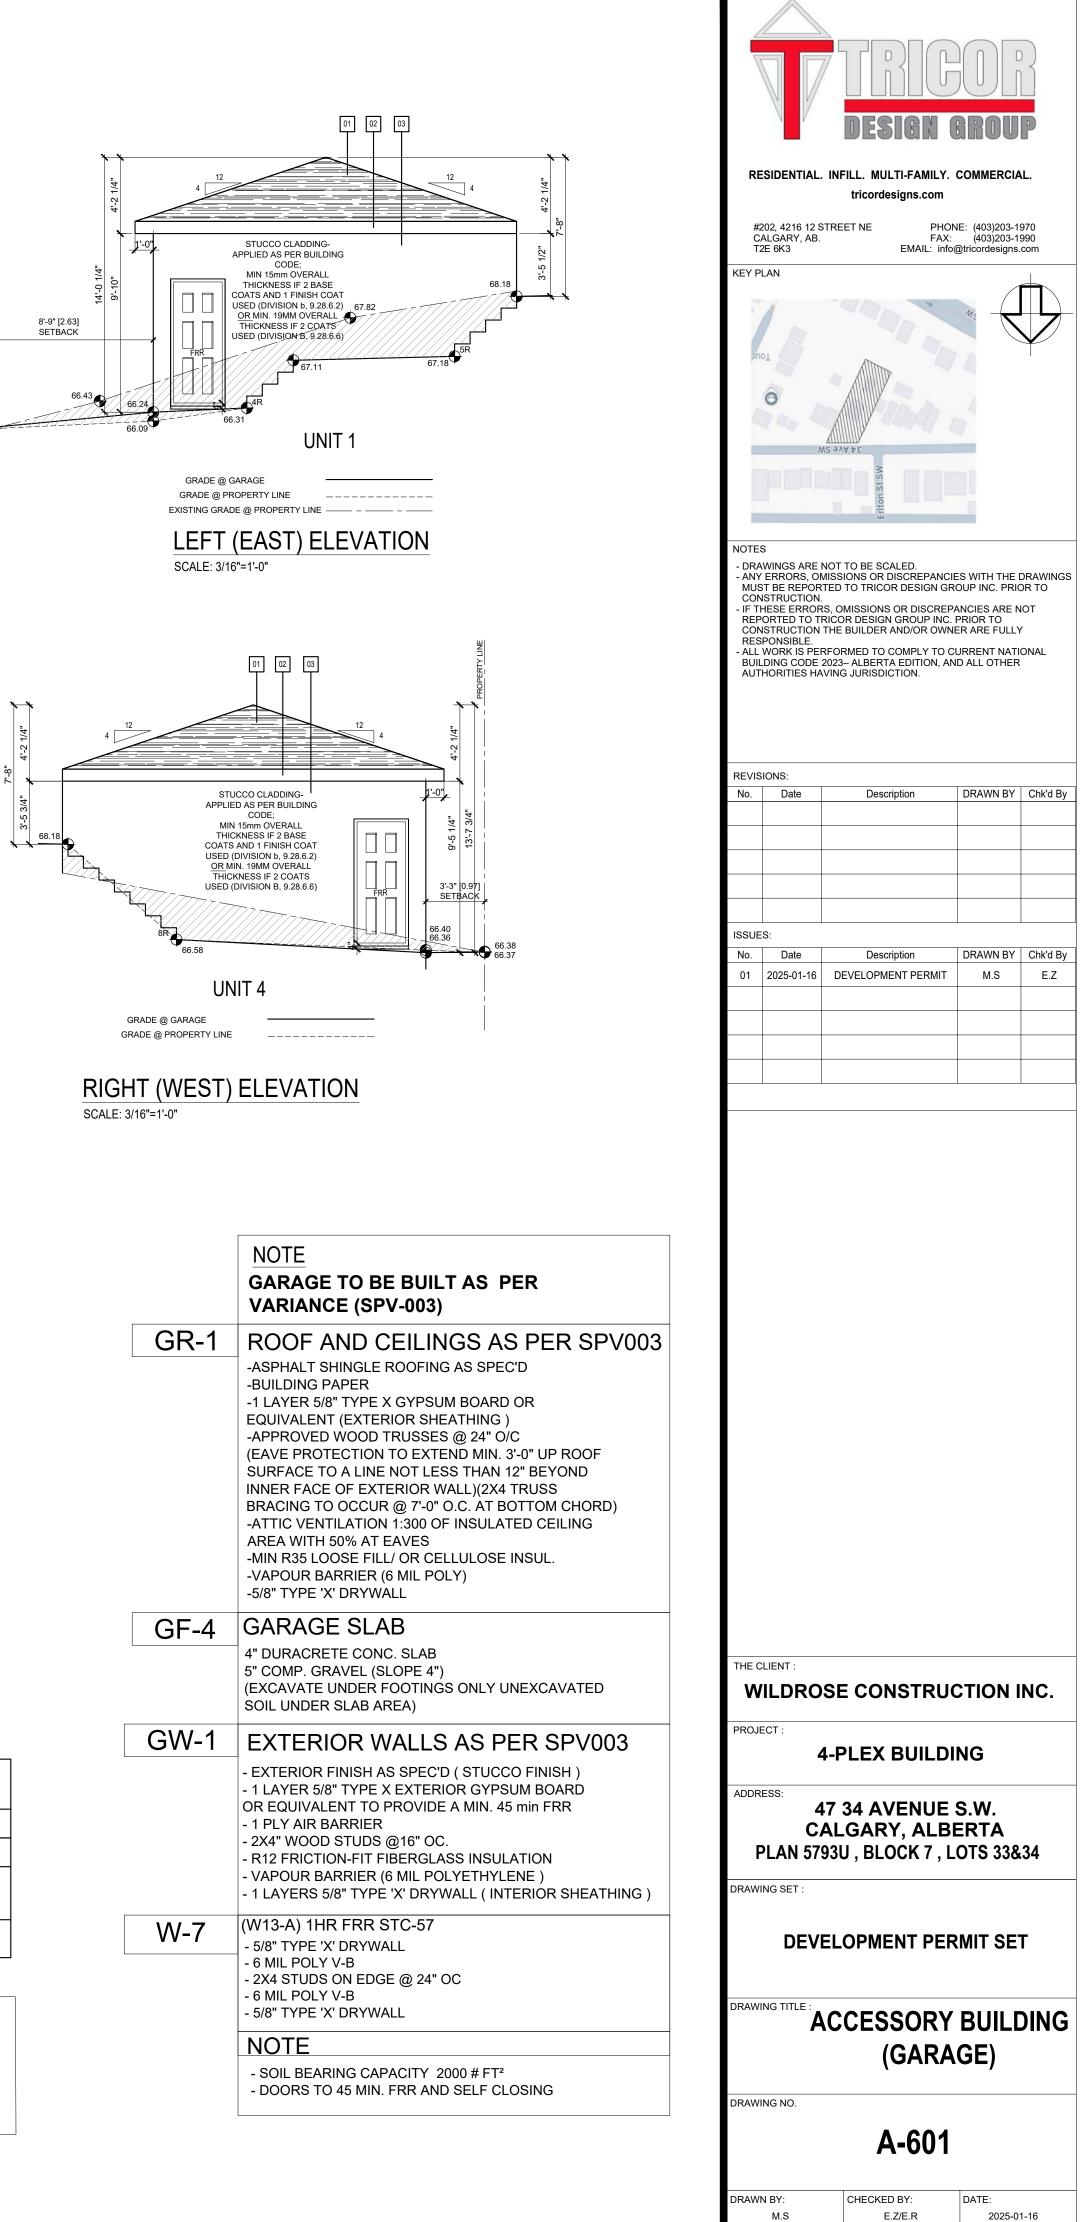

## DEVELOPMENT PERMIT SET ISSUE DATE : 2025-01-16

SITE PLAN

A-201 PROPOSED FRONT & REAR ELEVATIONS
A-202 PROPOSED RIGHT & LEFT ELEVATIONS
A-301 BUILDING SECTIONS
A-401 WINDOW SCHEDULE
A-402 DOOR SCHEDULE
A-501 ACCESSORY BUILDING (GARAGE)

#### **DEVELOPMENT PERMIT SET** 2025-01-16 **ISSUE DATE :**

A-201 PROPOSED FRONT & REAR ELEVATIONS A-202 PROPOSED RIGHT & LEFT ELEVATIONS A-301 BUILDING SECTIONS A-401 WINDOW SCHEDULE A-402 DOOR SCHEDULE A-501 ACCESSORY BUILDING (GARAGE)