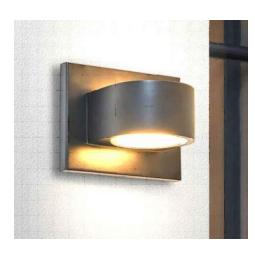

POSED BUILDING AREA = 288.42 m<sup>2</sup> or 41.22% OF LOT AREA

PROPOSED GARAGE AREA = 71.18 m<sup>2</sup> or 10.17% OF LOT AREA

## 2.NON-LANDSCAPE AREA= $26.24 \text{ m}^2 = 3.75 \%$ OF LOT AREA

CONCRETE APRON = 21.59 m<sup>2</sup> = 82.28 % OF NON-LANDSCAPE AREA

WINDOW WELLS (ROCKS OR GRAVEL) = 4.65 m<sup>2</sup> = 17.72 % OF NON-LANDSCAPE AREA

# 3. LANDSCAPE AREA= $313.949 \text{ m}^2 = 44.86 \%$ OF LOT AREA

## 3.1 HARD-LANDSCAPE:

EXPOSED AGGREGATED CONCRETE WALKWAYS = 122.249 m<sup>2</sup> = 38.94 % OF <sup>I</sup> ANDSCAPE AREA 

SITTING AREA = 43.65 m<sup>2</sup> or 13.90 % OF LANDSCAPE AREA

#### 3.2 SOFT-LANDSCAPE:

| S.O.D. = 86.92 m <sup>2</sup> = 27.69 % C |
|-------------------------------------------|
| MULCH = 9.20 m <sup>2</sup> = 2.93 % OF   |

## LIGHTING LEGEND:



LED DOWN LIGHT 

**IRRIGATION SYSTEM: UNDERGROUND STANDARD IRRIGATION SYSTEM TO BE USED,** WHICH INCLUDES: (A) A RAIN SENSOR OR A SOIL MOISTURE SENSOR. (B) A FLOW SENSOR FOR LEAK DETECTION; AND (C) A MASTER VALVE TO SECURE THE SYSTEM IF A LEAK IS DETECTED.

NOTE:- ALL SOFT SURFACED LANDSCAPED AREA MUST BE **IRRIGATED BY AN UNDERGROUND IRRIGATION SYSTEM,** UNLESS OTHERWISE PROVIDED BY A LOW WATER IRRIGATION SYSTEM.

- ALL SODDED AREA ARE PLANTED WITH A DROUGHT **TOLERANT GRASS SPECIES** 

## LOT ZONING: H-GO

- WASTE AND RECYCLING AREA (CONCRETE) = 3.55 m<sup>2</sup> = 1.13 % OF LANDSCAPE AREA
- MOBILITY STORAGE (CONCRETE) = 14.63 m<sup>2</sup> = 4.66 % OF LANDSCAPE AREA
- WOOD ENTRANCE STEPS = 15.87 m<sup>2</sup> or 5.05 % OF LANDSCAPE AREA
- CONC. ENTRANCE STEPS = 10.34 m<sup>2</sup> or