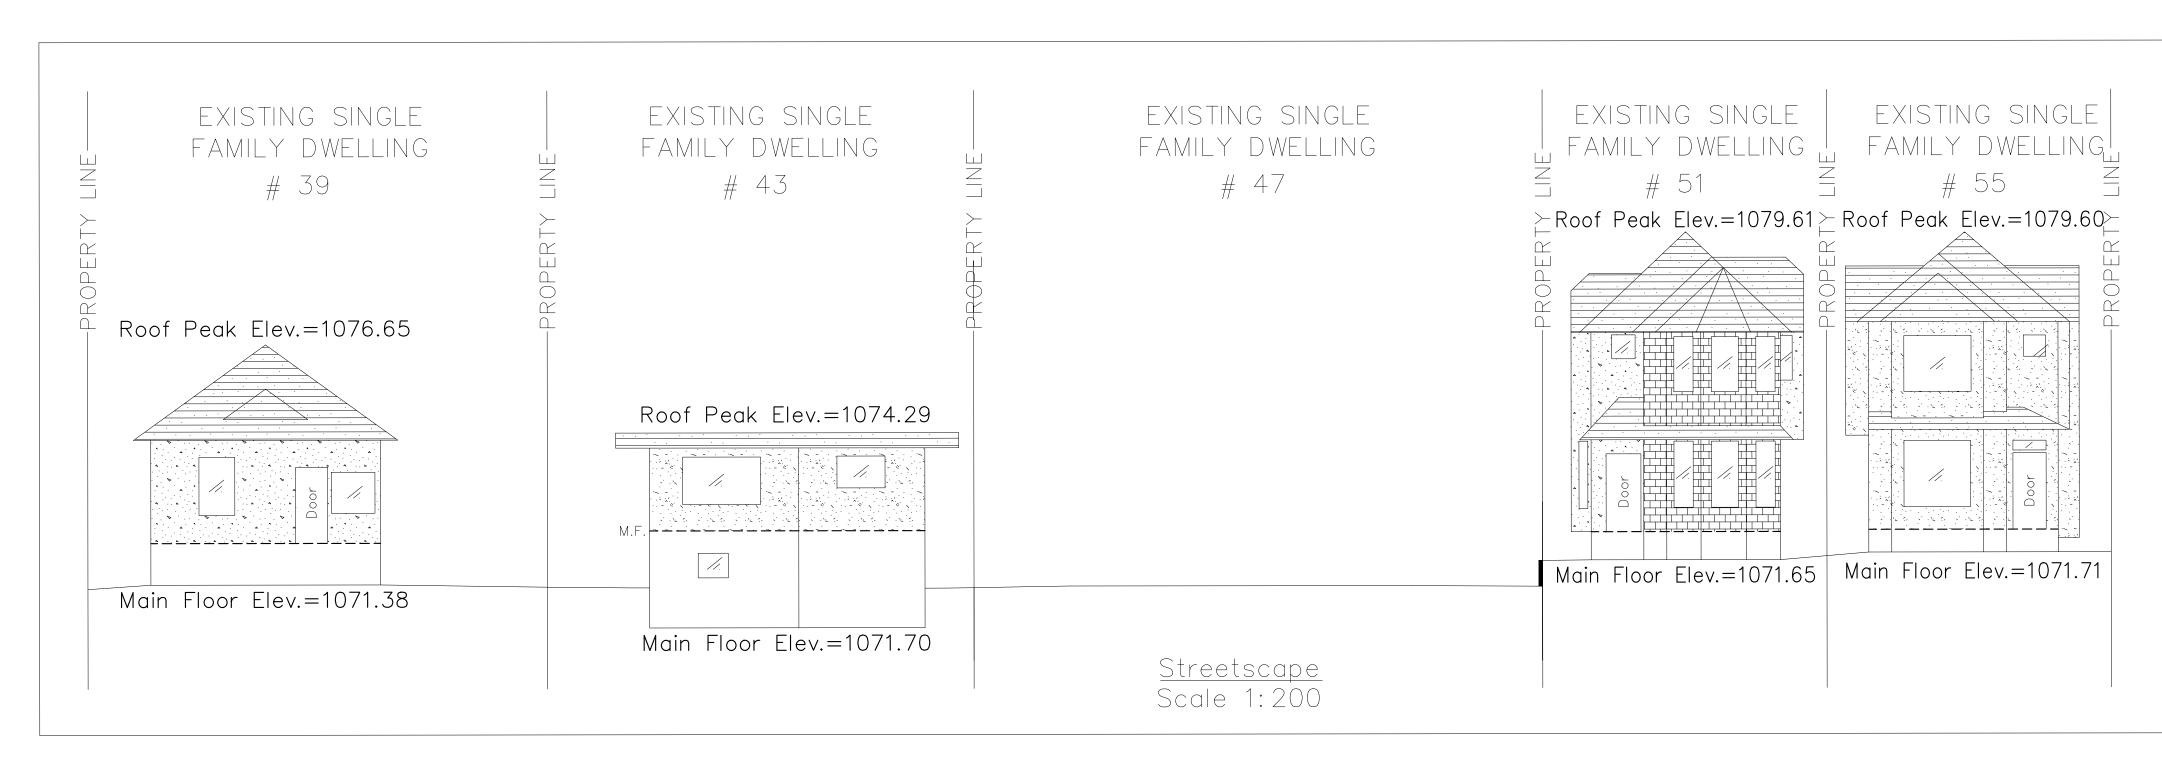

## DEVELOPMENT PERMIT SET ISSUE DATE : 2025-01-16

SITE PLAN

A-201 PROPOSED FRONT & REAR ELEVATIONS
A-202 PROPOSED RIGHT & LEFT ELEVATIONS
A-301 BUILDING SECTIONS
A-401 WINDOW SCHEDULE
A-402 DOOR SCHEDULE
A-501 ACCESSORY BUILDING (GARAGE)

#### **DEVELOPMENT PERMIT SET** 2025-01-16 **ISSUE DATE :**

A-201 PROPOSED FRONT & REAR ELEVATIONS A-202 PROPOSED RIGHT & LEFT ELEVATIONS A-301 BUILDING SECTIONS A-401 WINDOW SCHEDULE A-402 DOOR SCHEDULE A-501 ACCESSORY BUILDING (GARAGE)