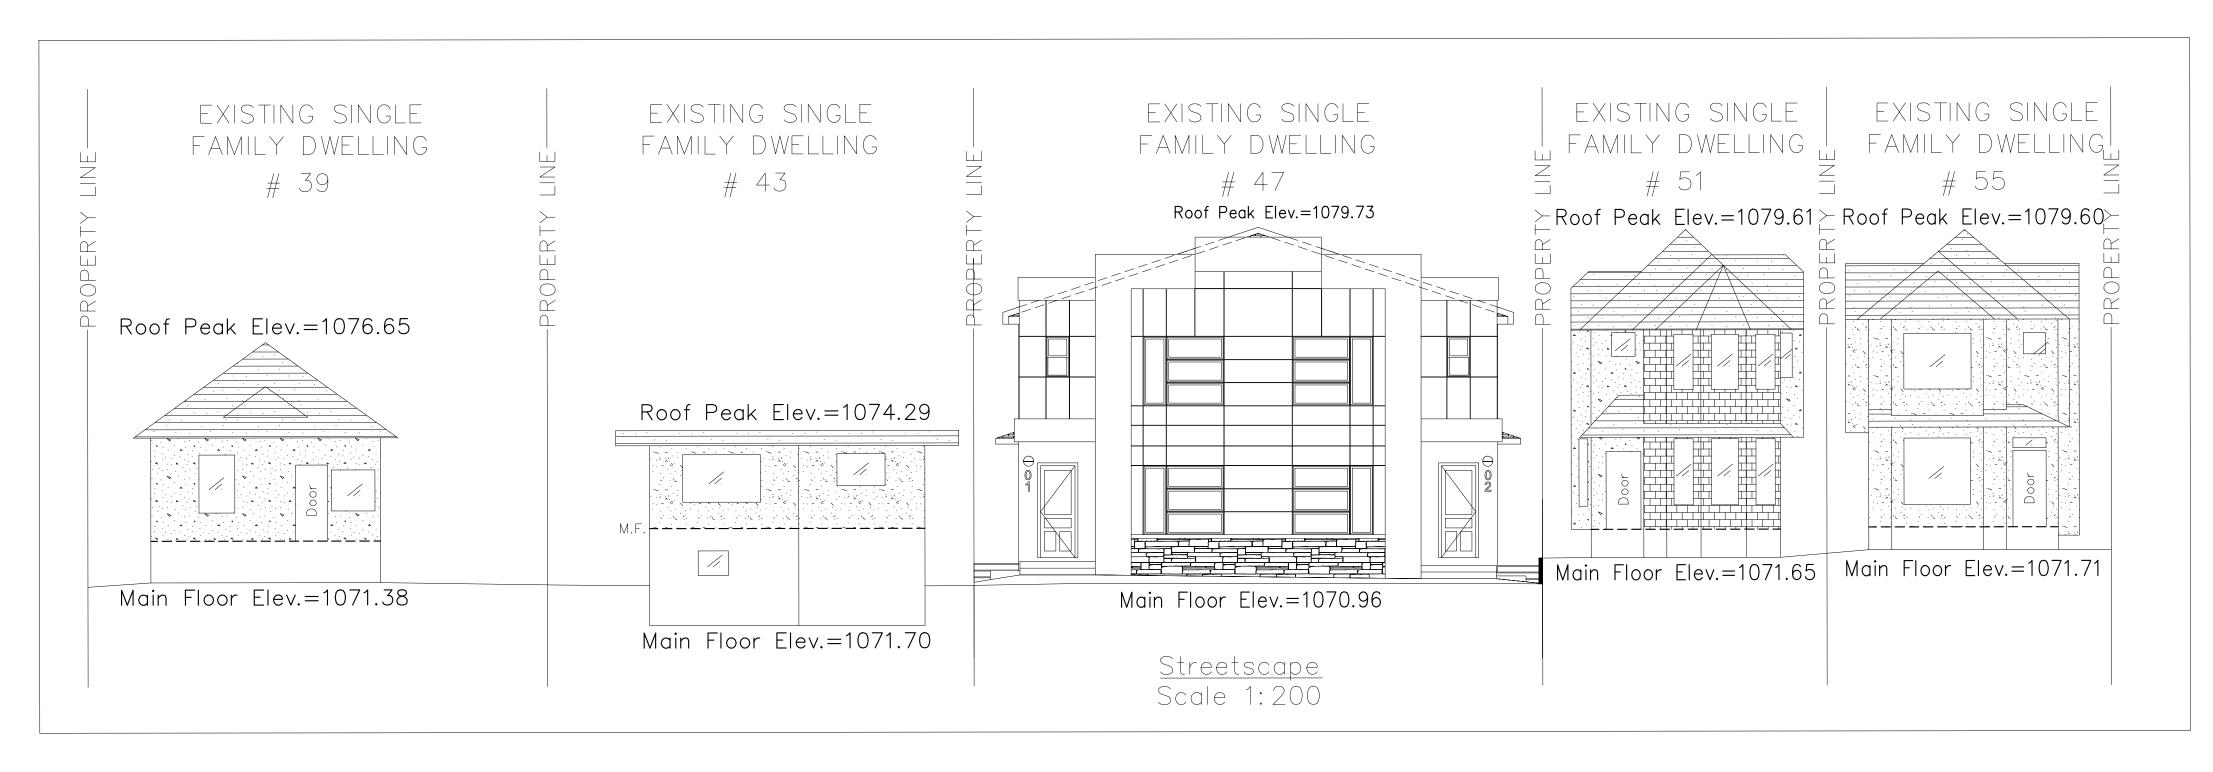

## DEVELOPMENT PERMIT SET ISSUE DATE : 2025-01-16

SITE PLAN

A-201 PROPOSED FRONT & REAR ELEVATIONS
A-202 PROPOSED RIGHT & LEFT ELEVATIONS
A-301 BUILDING SECTIONS
A-401 WINDOW SCHEDULE
A-402 DOOR SCHEDULE
A-501 ACCESSORY BUILDING (GARAGE)

#### **DEVELOPMENT PERMIT SET** 2025-01-16 **ISSUE DATE :**

A-201 PROPOSED FRONT & REAR ELEVATIONS A-202 PROPOSED RIGHT & LEFT ELEVATIONS A-301 BUILDING SECTIONS A-401 WINDOW SCHEDULE A-402 DOOR SCHEDULE A-501 ACCESSORY BUILDING (GARAGE)