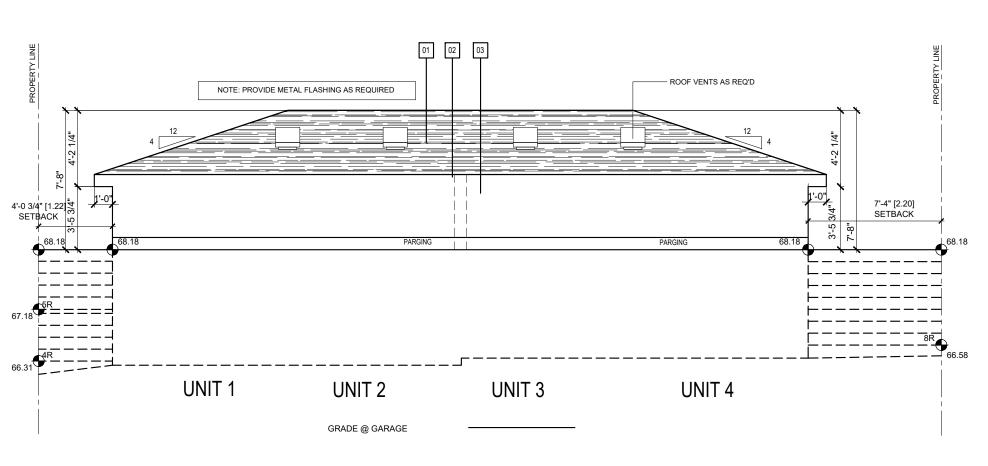

## DEVELOPMENT PERMIT SET ISSUE DATE : 2025-01-16

SITE PLAN

A-201 PROPOSED FRONT & REAR ELEVATIONS
A-202 PROPOSED RIGHT & LEFT ELEVATIONS
A-301 BUILDING SECTIONS
A-401 WINDOW SCHEDULE
A-402 DOOR SCHEDULE
A-501 ACCESSORY BUILDING (GARAGE)

#### **DEVELOPMENT PERMIT SET** 2025-01-16 **ISSUE DATE :**

A-201 PROPOSED FRONT & REAR ELEVATIONS A-202 PROPOSED RIGHT & LEFT ELEVATIONS A-301 BUILDING SECTIONS A-401 WINDOW SCHEDULE A-402 DOOR SCHEDULE A-501 ACCESSORY BUILDING (GARAGE)