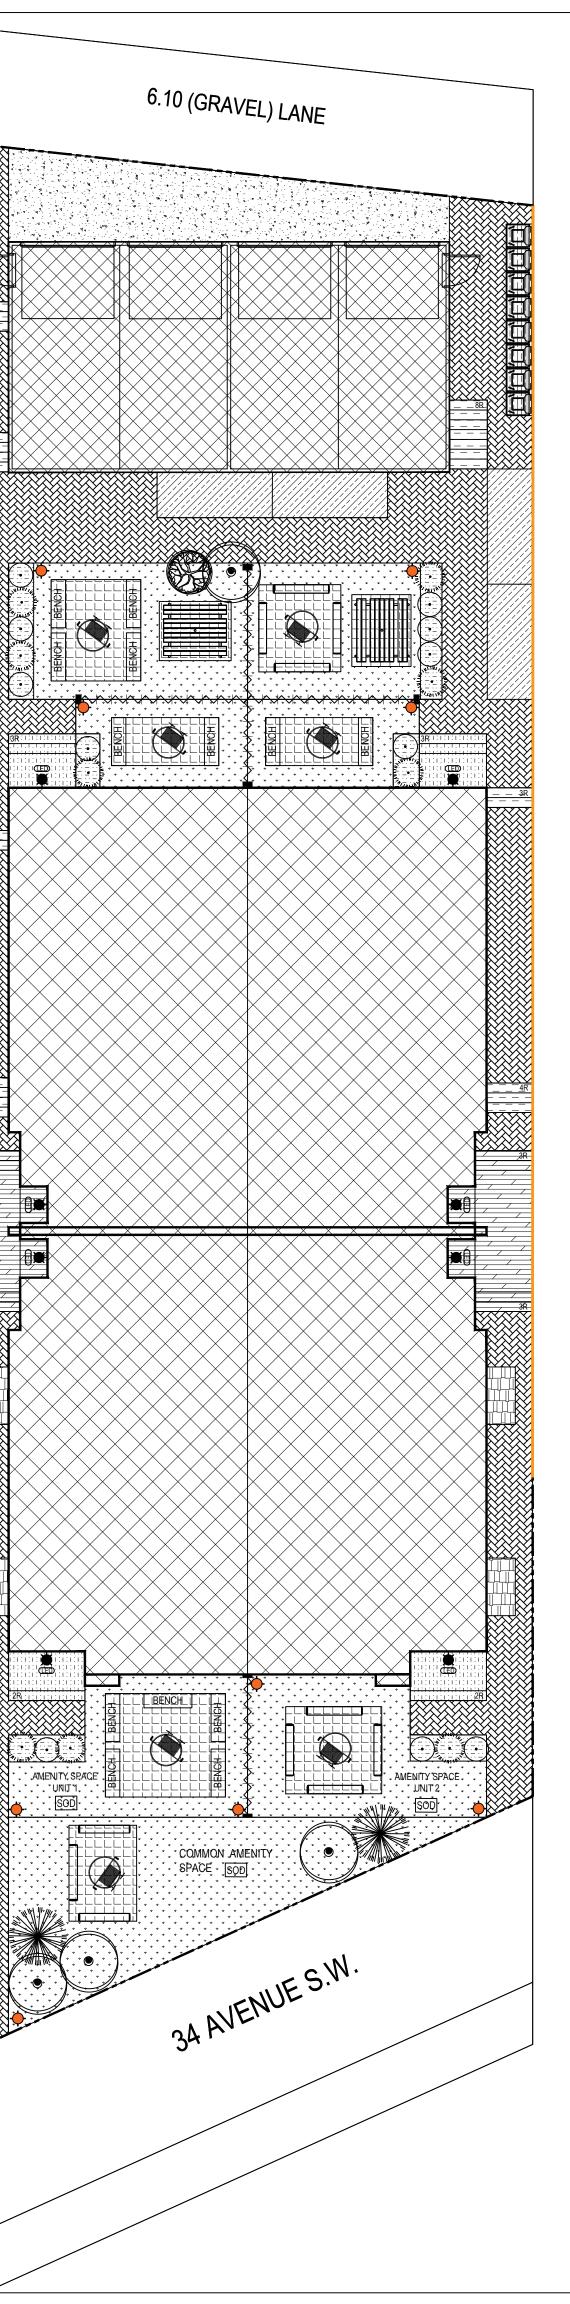

# 4-PLEX BUILDING 47 34 AVENUE S.W. CALGARY, ALBERTA PLAN 5793U , BLOCK 7 , LOTS 33&34

## DEVELOPMENT PERMIT SET ISSUE DATE : 2025-01-16

SITE PLAN

A-201 PROPOSED FRONT & REAR ELEVATIONS
A-202 PROPOSED RIGHT & LEFT ELEVATIONS
A-301 BUILDING SECTIONS
A-401 WINDOW SCHEDULE
A-402 DOOR SCHEDULE
A-501 ACCESSORY BUILDING (GARAGE)