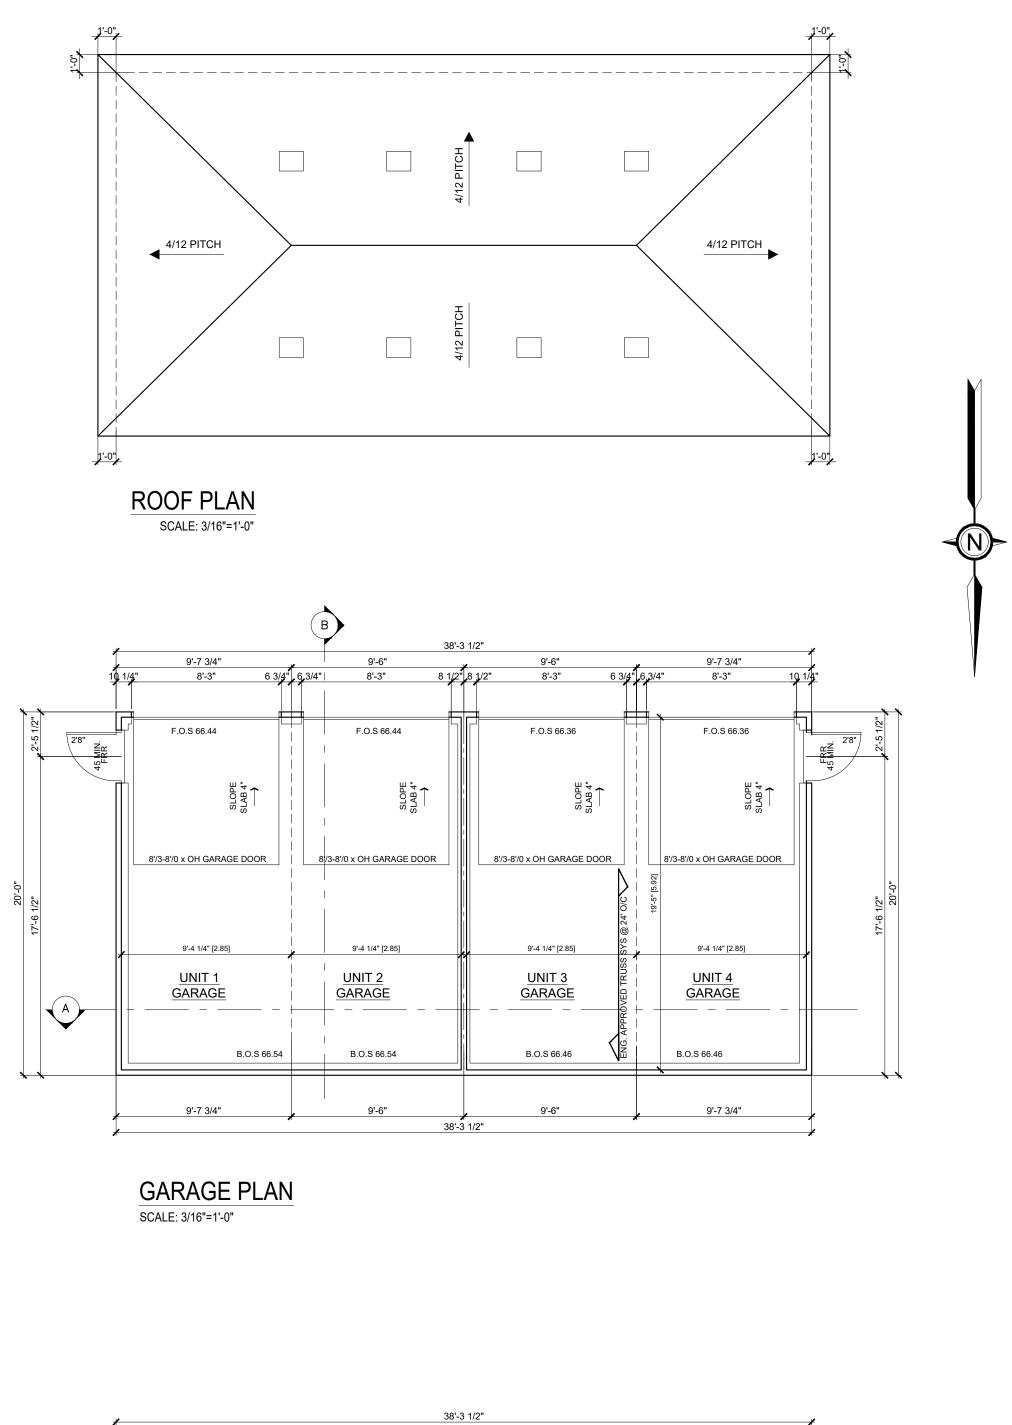

|
|                                         |  |                                                                  | AWN BY:<br>M.S<br>ALE:                                                                                                                                                                                                                                                                                                                                                                                                                                                                                                                                       | CHECKED BY:<br>E.R/E.Z                      | DATE:<br>2025-01-16                                      |





FOUNDATION PLAN SCALE: 3/16"=1'-0" (8'-1" WALL HEIGHT)





SCALE: 3/16"=1'-0"











| SECTION            | B-B |
|--------------------|-----|
| SCALE: 3/16"=1'-0" |     |

| ELEVATIONS FINISHES MATERIAL |                                 |  |  |  |
|------------------------------|---------------------------------|--|--|--|
| MARK                         | NAME                            |  |  |  |
| 01                           | ASPHALT SHINGLES                |  |  |  |
| 02                           | PRE-FINISHED METAL<br>FASCIA 8" |  |  |  |
| 03                           | STUCCO CLADDING                 |  |  |  |

GARAGE STALLS ARE EQUIPPED WITH AN ELECTRIC VEHICLE SUPPLY EQUIPMENT INSTALLATION (EVSE INSTALLATION), AND STALLS ARE CONSIDERED EV CAPABLE (CAPABLE OF SUPPORTIN