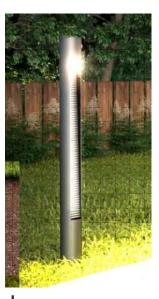

SOIL MOISTURE SENSOR. (B) A FLOW SENSOR FOR LEAK DETECTION; AND (C) A MASTER VALVE TO SECURE THE SYSTEM IF A LEAK IS DETECTED.

NOTE:- ALL SOFT SURFACED LANDSCAPED AREA MUST BE **IRRIGATED BY AN UNDERGROUND IRRIGATION SYSTEM,** UNLESS OTHERWISE PROVIDED BY A LOW WATER IRRIGATION SYSTEM.

- ALL SODDED AREA ARE PLANTED WITH A DROUGHT **TOLERANT GRASS SPECIES** 

## LOT ZONING: H-GO

- WASTE AND RECYCLING AREA (CONCRETE) = 3.55 m<sup>2</sup> = 1.13 % OF LANDSCAPE AREA
- MOBILITY STORAGE (CONCRETE) = 14.63 m<sup>2</sup> = 4.66 % OF LANDSCAPE AREA
- WOOD ENTRANCE STEPS = 15.87 m<sup>2</sup> or 5.05 % OF LANDSCAPE AREA
- CONC. ENTRANCE STEPS = 10.34 m<sup>2</sup> or 4.29 % OF LANDSCAPE AREA
- LANDSCAPE STEPS = 7.54 m<sup>2</sup> or 2.40 % OF LANDSCAPE AREA

OF LANDSCAPE AREA

OF LANDSCAPE AREA



PATHWAY LIGHTS

#### LANDSCAPE LEGENDS:

| MASS PLANTING OF SHADE TOLERANT PERENNIALS |   |
|--------------------------------------------|---|
| GARDEN BEDS                                |   |
| LOG BENCH                                  |   |
| FIRE PIT                                   | Ś |
| 1.2M HGT. WOOD FENCE                       |   |
| 2.0M HGT. WOOD FENCE                       |   |
| PICNIC TABLE                               |   |





| DESIG                                                              | GNED BY:                                                                                                                                                          |                                                                                                     |